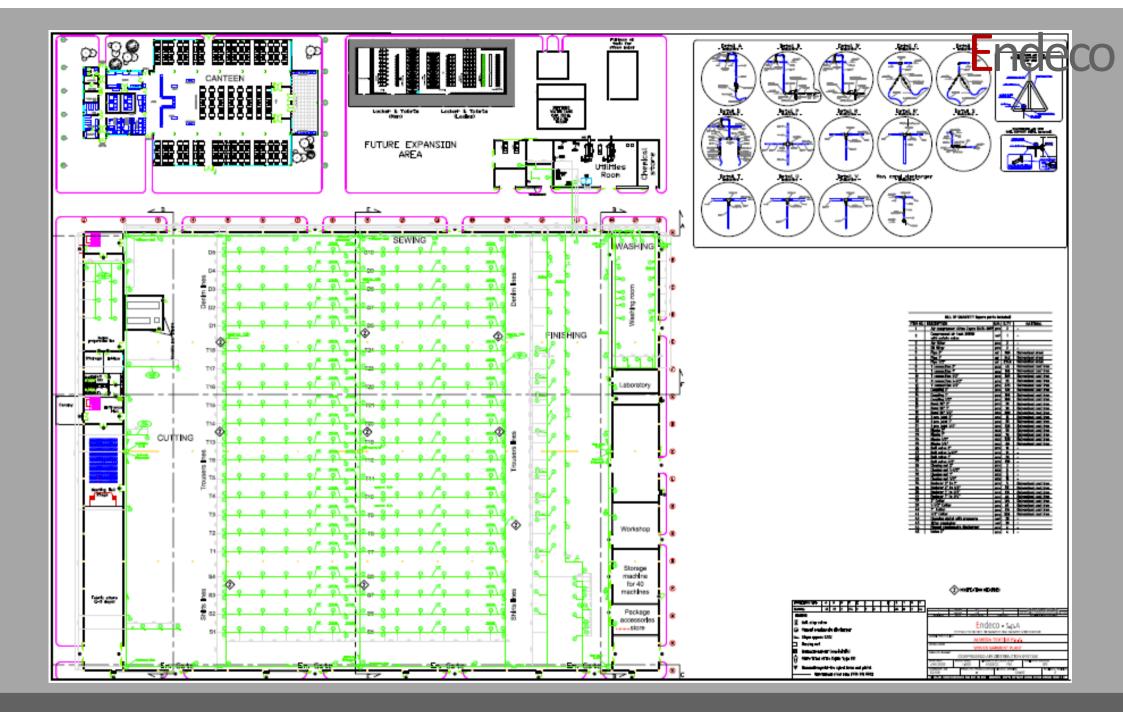

# Detail: New woven garment plant at Almeda Textile PLC

Location: Adwa - Ethiopia

Capacity: • Men's Shirts: 6.000 pieces / day

•Men's Trousers: 14.000 pieces / day

Denim trousers: 10.000 pieces / day

Adwa- Ethiopia

Production Time: 7,5 hours per shift - 2 shifts per day

#### Plant Set-up:

- -Raw Material Store
- -Cutting Section
- -Sewing Section
- -Finishing Section
- -Washing Area
- -Finished Product Store
- -Utilities and Auxiliaries

(Steam Generation and Distribution, Vacuum System, Compressed Air, Emergency Power Generation and Power Distribution, Water Softening and Distribution, Fire Fighting, LPG System)

#### **Scope of Supply:**

Engineering, Know-How, Production Lines, Utilities and Auxiliaries, Supervision of Erection, Commissioning and Training