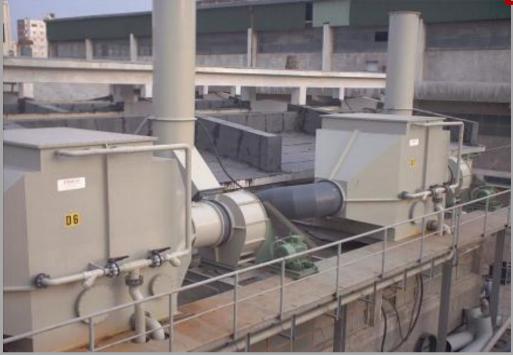

# Detail: System for Extraction & Neutralization for Lead Acid Battery Fumes

Egypt

Scope of work: Engineering, supply and construction,

supervision to erection, commissioning,

testing and training

Capacity: 7 suction system with a capacity of

25.000 m/h

Detail: Cattle and Sheep Slaughterhouse

Ethiopia

Scope of work:

Engineering, supply and construction, supervision to erection, commissioning, testing and training

Capacity:

- Cattle 50 heads/hour
- Sheep 200 heads/hour