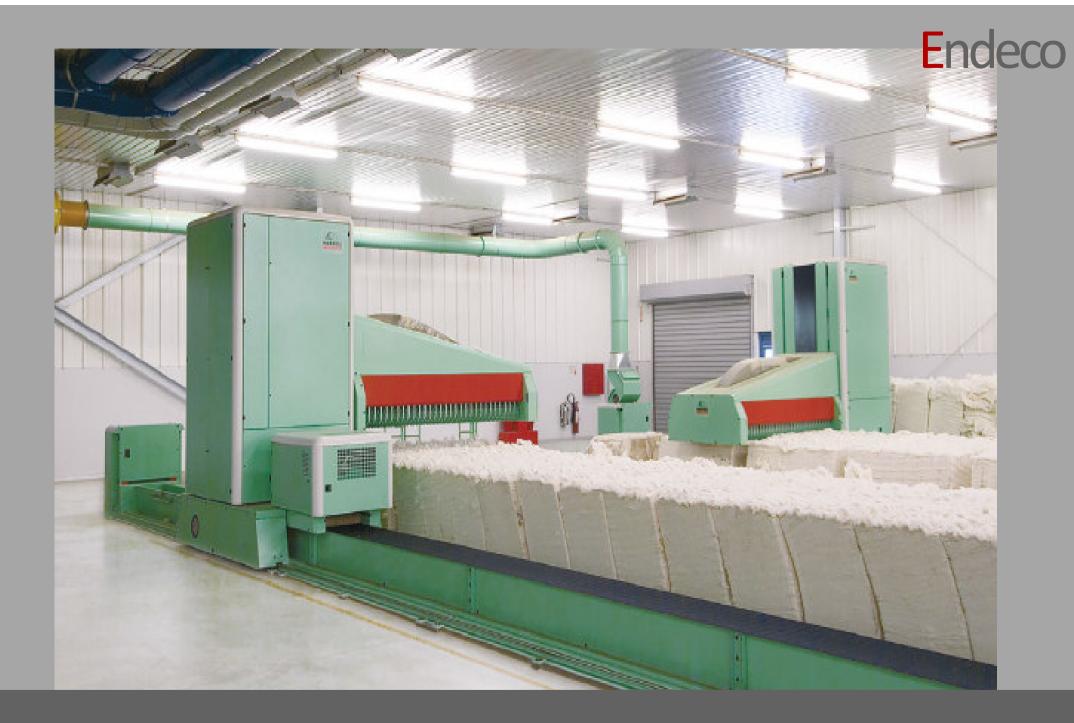

Location: Bishkek - Kyrgyzstan

Production Capacity: 20 million

sqm/year of denim

fabric

**Feasibility Study for Spinning and Denim Plant** 

Kyrgyzstan

**Feasibility Study for Spinning and Denim Plant** 

Kyrgyzstan

**Feasibility Study for Spinning and Denim Plant** 

Kyrgyzstan

Detail: Water wells drilling rigs

Ethiopia

Capacity:

7 rigs, depth up to 300 m with ø17 "half w /

truck

7 drills, depth up to 600 m with ø22 "w/