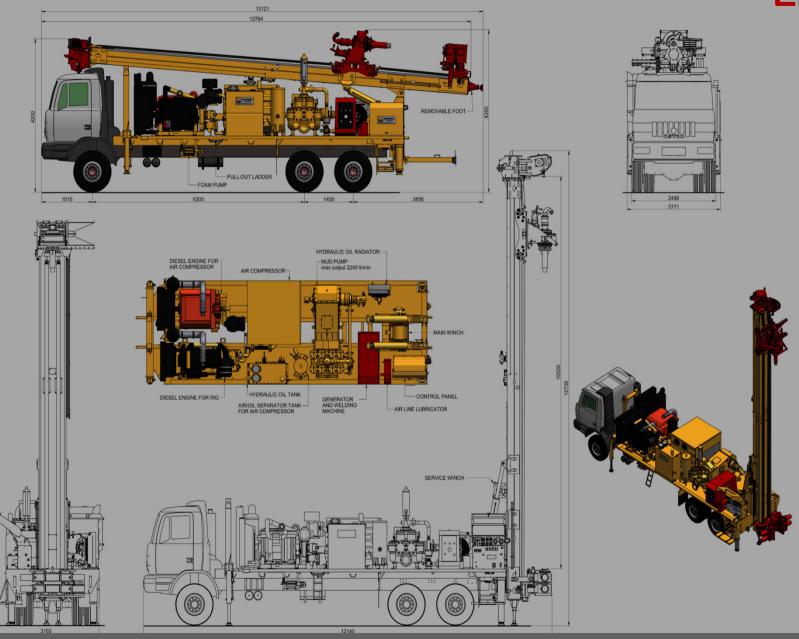

**Feasibility Study for Spinning and Denim Plant** 

Kyrgyzstan

Detail: Water wells drilling rigs

Ethiopia

Capacity:

7 rigs, depth up to 300 m with ø17 "half w /

truck

7 drills, depth up to 600 m with ø22 "w/

truck

6 rigs for maintenance

Scope of work:

Design and supply of equipment

**Drilling Rigs** 

Ethiopia