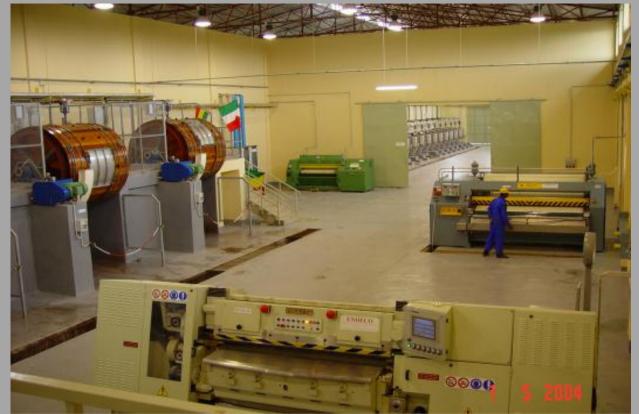

#### Detail: Wire Down Stream Plant

Thailand

Scope of work:

Engineering, supply and construction of utilities, supervision to erection, commissioning, testing and training

Capacity:

75.000 Ton/yr

Wire Down Stream Plant

Thailand

Wire Down Stream Plant

Thailand