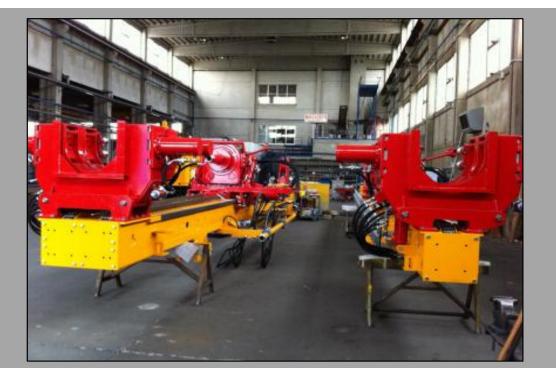

**Feasibility Study for Spinning and Denim Plant** 

Kyrgyzstan

Detail: Water wells drilling rigs

Ethiopia

Capacity:

7 rigs, depth up to 300 m with ø17 "half w /

truck

7 drills, depth up to 600 m with ø22 "w/

truck

6 rigs for maintenance

Scope of work:

Design and supply of equipment

**Drilling Rigs** 

Ethiopia

# Endeco

Drilling Rigs

Ethiopia

Detail: Fragmented Scrap Factory

Iraq

Capacity: 100 Ton/hr

Scope of work:

Supply, installation and operation of a