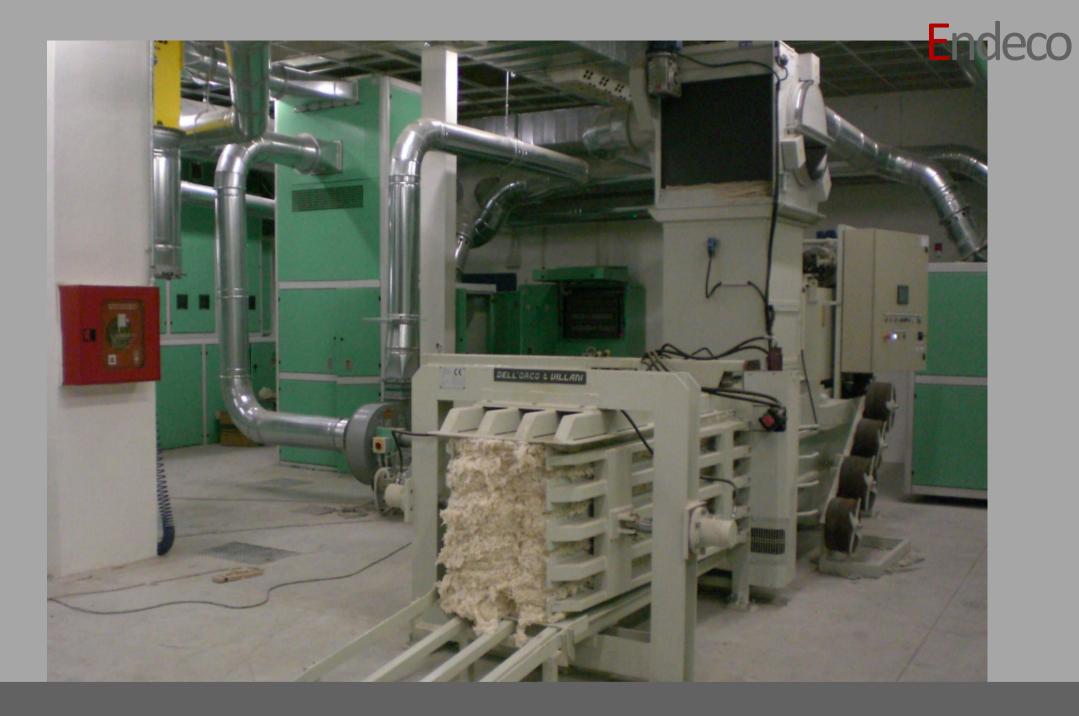

## Detail: Knitwear and Spinning Project at Kebire Enterprise PLC

Location:

Makalle - Ethiopia

Capacity:

- •4 Tons / day of carded ring yarn Ne 25.4
- •3 Tons / day of combed ring yarn Ne 30
- •3 Tons / day of yarn from cotton Ne 20

•6 Tons / day of knitwear fabric

**Knitwear and Spinning Project** 

**Knitwear and Spinning Project** 

**Knitwear and Spinning Project** 

**Knitwear and Spinning Project** 

**Knitwear and Spinning Project** 

**Knitwear and Spinning Project** 

**Knitwear and Spinning Project** 

Location:

Makalle - Ethiopia

Capacity:

•Shirts: 2400 pieces / day

•Trousers: 1200 pieces / day

Jeans trousers : 300 pieces / day