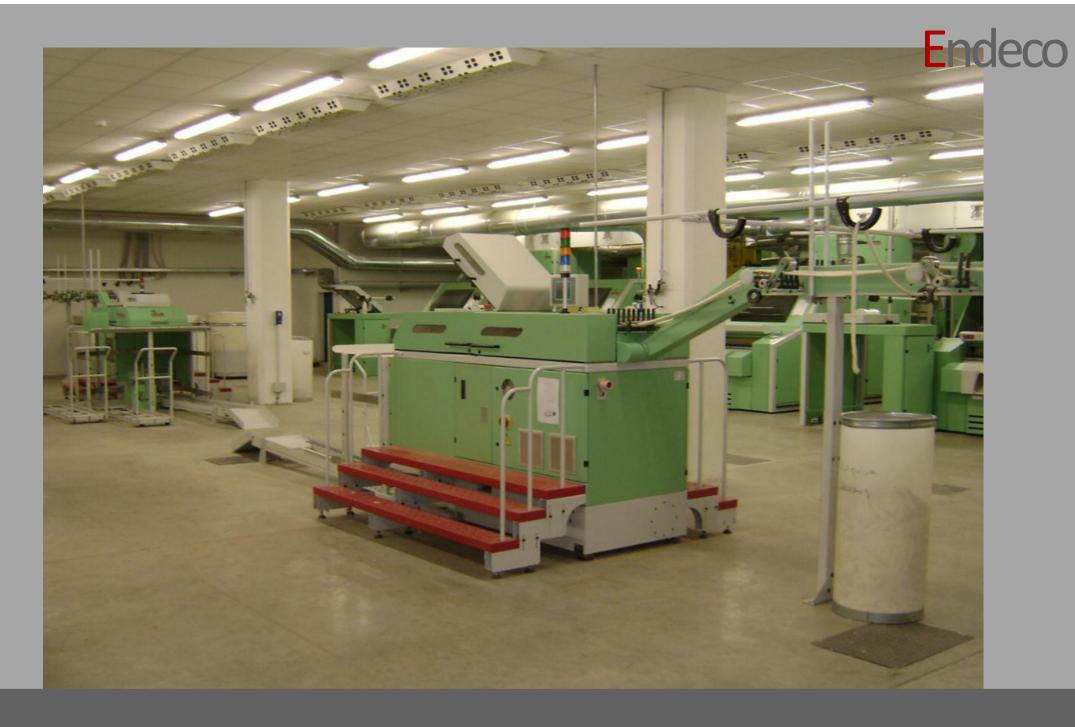

## Detail: Knitwear and Spinning Project at Kebire Enterprise PLC

Location:

Makalle - Ethiopia

Capacity:

- •4 Tons / day of carded ring yarn Ne 25.4
- •3 Tons / day of combed ring yarn Ne 30
- •3 Tons / day of yarn from cotton Ne 20

•6 Tons / day of knitwear fabric

**Knitwear and Spinning Project** 

**Knitwear and Spinning Project** 

**Knitwear and Spinning Project** 

**Knitwear and Spinning Project** 

**Knitwear and Spinning Project** 

**Knitwear and Spinning Project** 

**Knitwear and Spinning Project** 

Location:

Makalle - Ethiopia

Capacity:

•Shirts: 2400 pieces / day

•Trousers: 1200 pieces / day

Jeans trousers : 300 pieces / day