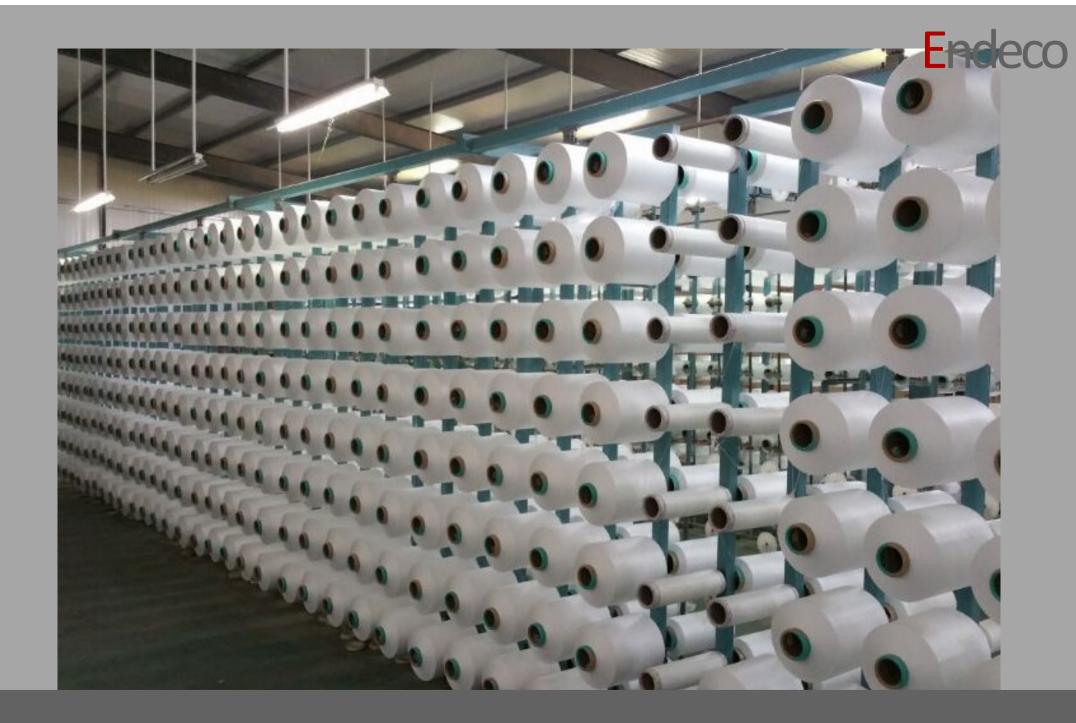

Location: Bishkek - Kyrgyzstan

Production Capacity: 20 million

sqm/year of denim

fabric

**Feasibility Study for Spinning and Denim Plant** 

Kyrgyzstan

**Feasibility Study for Spinning and Denim Plant** 

Kyrgyzstan

**Feasibility Study for Spinning and Denim Plant** 

Kyrgyzstan

Detail: Water wells drilling rigs

Ethiopia

Capacity:

7 rigs, depth up to 300 m with ø17 "half w /

truck

7 drills, depth up to 600 m with ø22 "w/