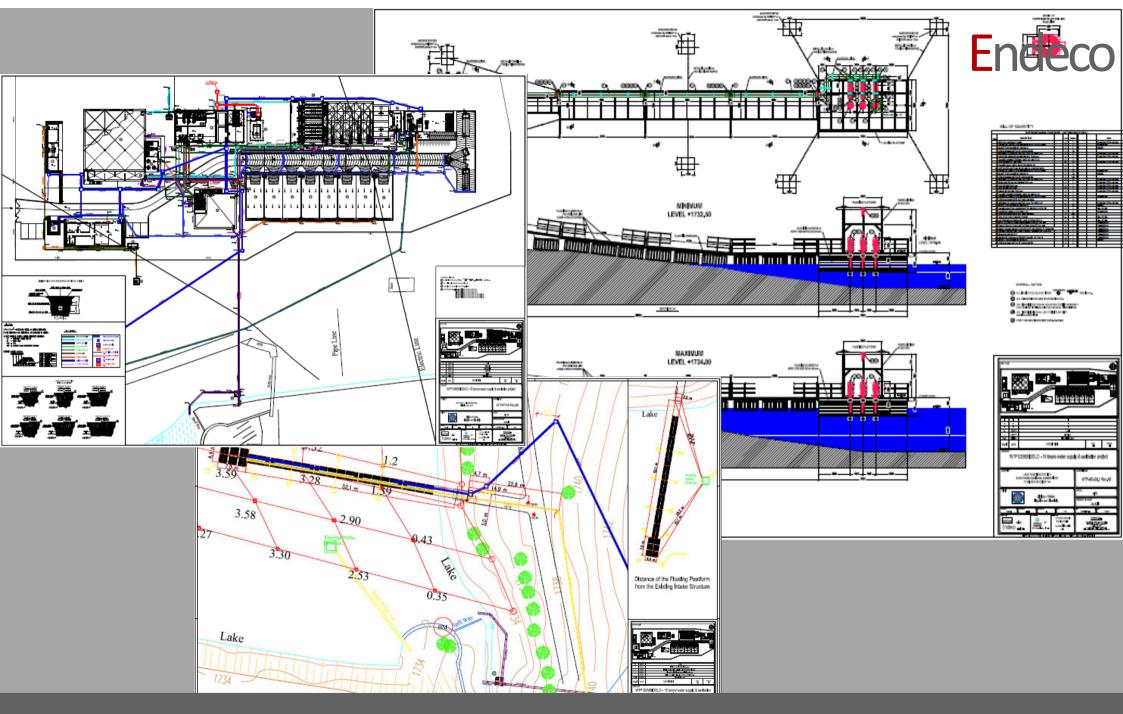

**Plant** 

Dembidollo - Ethiopia

Scope of Work:

Dembidollo Town Water Treatment Plant Design, Construction, Supply and Installation of Electro-mechanical Equipment

Detail: Feasibility Study for Spinning and Denim Plant