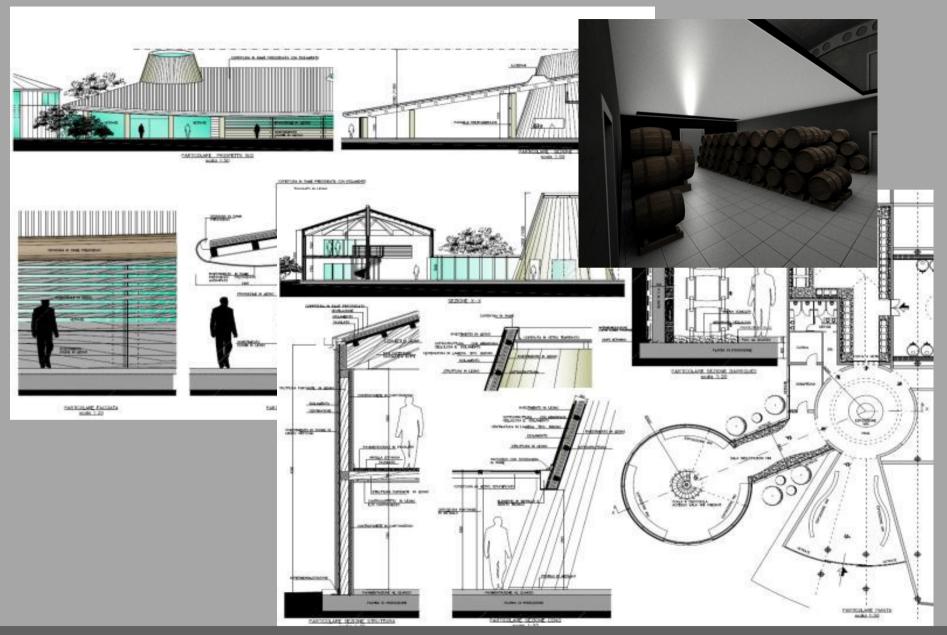

# Endeco

Detail: Wine cellar from grapes to

storage

Krasnodar

Capacity: 80.000 bottles/year

Scope of work: Design and supply of electromechanical

systems

Wine Cellar Russia