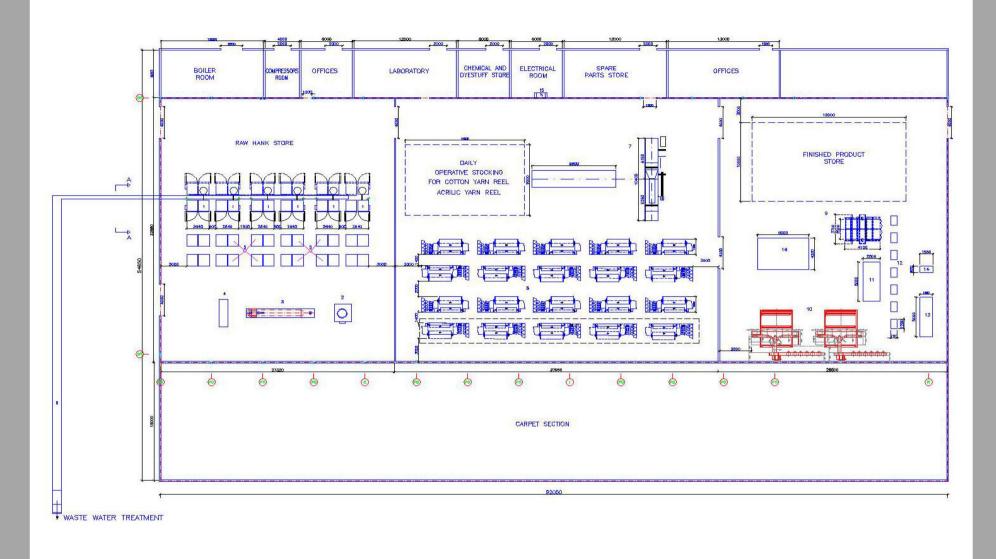

# Acrylic Yarn Dyeing Plant & Blancket Factory

Location: Ethiopia

Capacity:

•11.100 kg/day of dyed yarn material

•5.500 m/day of blankets