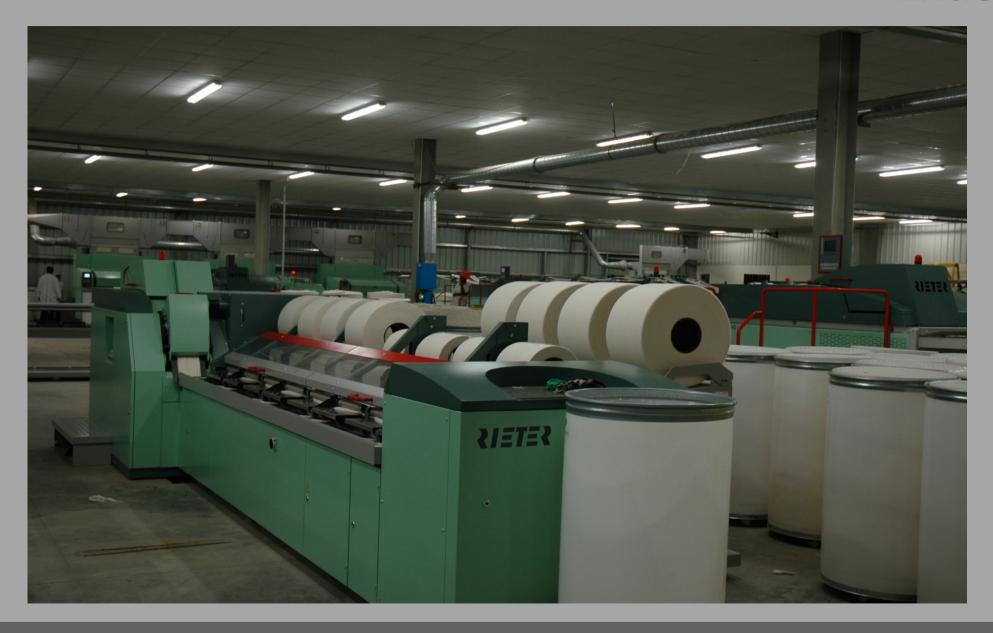

Location: Bishkek - Kyrgyzstan

Production Capacity: 20 million

sqm/year of denim

fabric

**Feasibility Study for Spinning and Denim Plant** 

Kyrgyzstan

**Feasibility Study for Spinning and Denim Plant** 

Kyrgyzstan

**Feasibility Study for Spinning and Denim Plant** 

Kyrgyzstan

Detail: Water wells drilling rigs

Ethiopia

Capacity:

7 rigs, depth up to 300 m with ø17 "half w /

truck

7 drills, depth up to 600 m with ø22 "w/