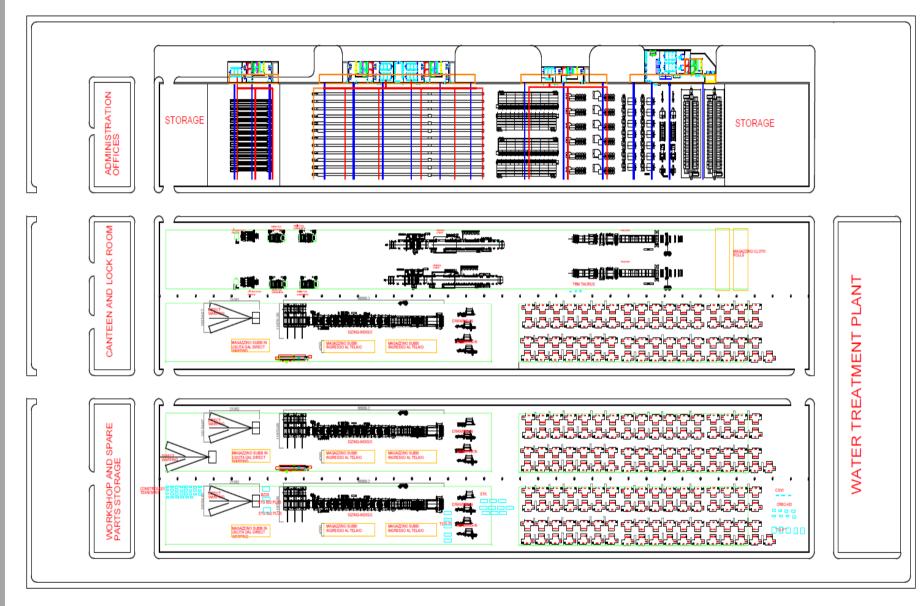

Location: Bishkek - Kyrgyzstan

Production Capacity: 20 million

sqm/year of denim

fabric

**Feasibility Study for Spinning and Denim Plant** 

Kyrgyzstan

**Feasibility Study for Spinning and Denim Plant** 

Kyrgyzstan

**Feasibility Study for Spinning and Denim Plant** 

Kyrgyzstan

Detail: Water wells drilling rigs

Ethiopia

Capacity:

7 rigs, depth up to 300 m with ø17 "half w /

truck

7 drills, depth up to 600 m with ø22 "w/