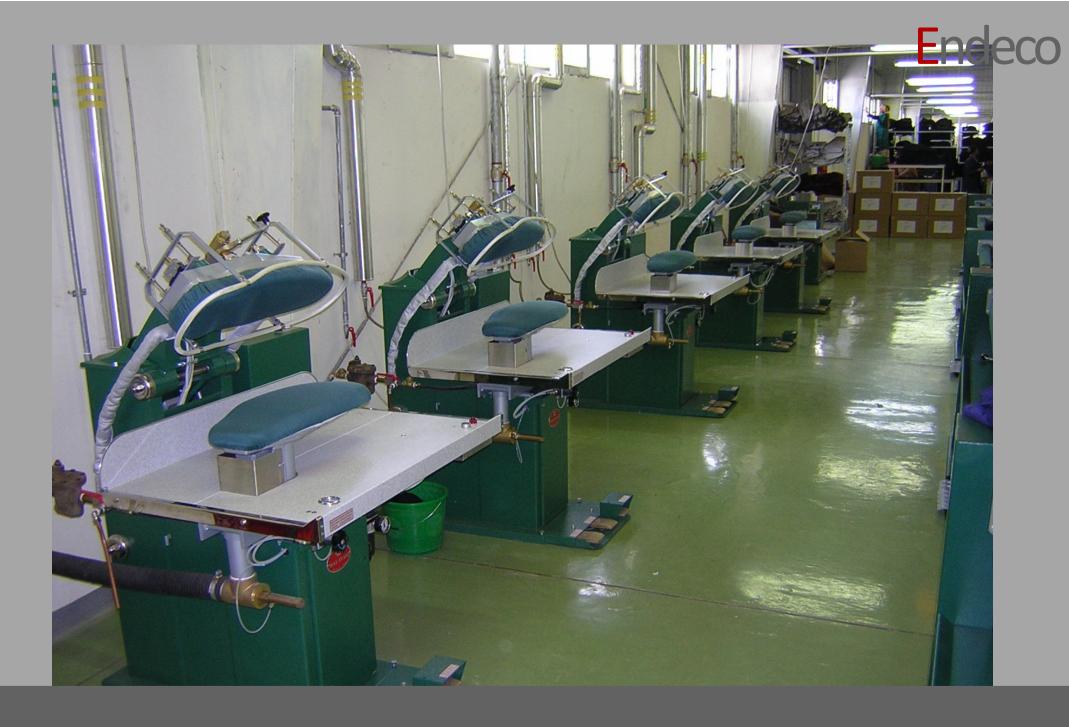

# Detail: New woven garment plant at Almeda Textile PLC

Location: Adwa - Ethiopia

Capacity: • Men's Shirts: 6.000 pieces / day

•Men's Trousers: 14.000 pieces / day

Denim trousers: 10.000 pieces / day

Adwa- Ethiopia

#### Plant Set-up:

- -Raw Material Store
- -Cutting Section
- -Sewing Section
- -Finishing Section
- -Washing Area
- -Finished Product Store
- -Utilities and Auxiliaries

(Steam Generation and Distribution, Vacuum System, Compressed Air, Emergency Power Generation and Power Distribution, Water Softening and Distribution, Fire Fighting, LPG System)

#### **Scope of Supply:**

Engineering, Know-How, Production Lines, Utilities and Auxiliaries, Supervision of Erection, Commissioning and Training