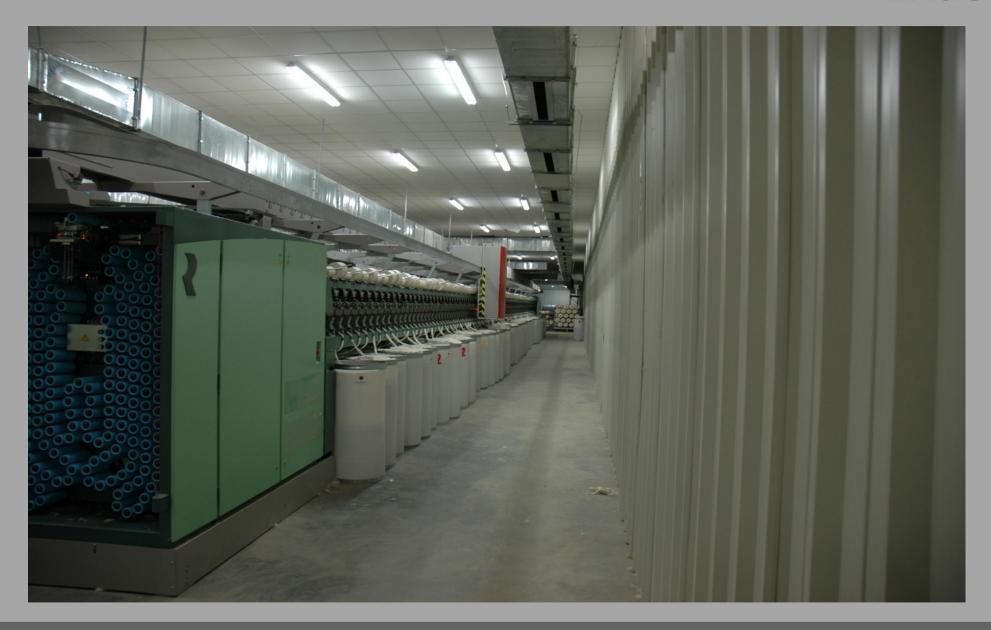

Location: Bishkek - Kyrgyzstan

Production Capacity: 20 million

sqm/year of denim

fabric

**Feasibility Study for Spinning and Denim Plant** 

Kyrgyzstan

**Feasibility Study for Spinning and Denim Plant** 

Kyrgyzstan

**Feasibility Study for Spinning and Denim Plant** 

Kyrgyzstan

Detail: Water wells drilling rigs

Ethiopia

Capacity:

7 rigs, depth up to 300 m with ø17 "half w /

truck

7 drills, depth up to 600 m with ø22 "w/