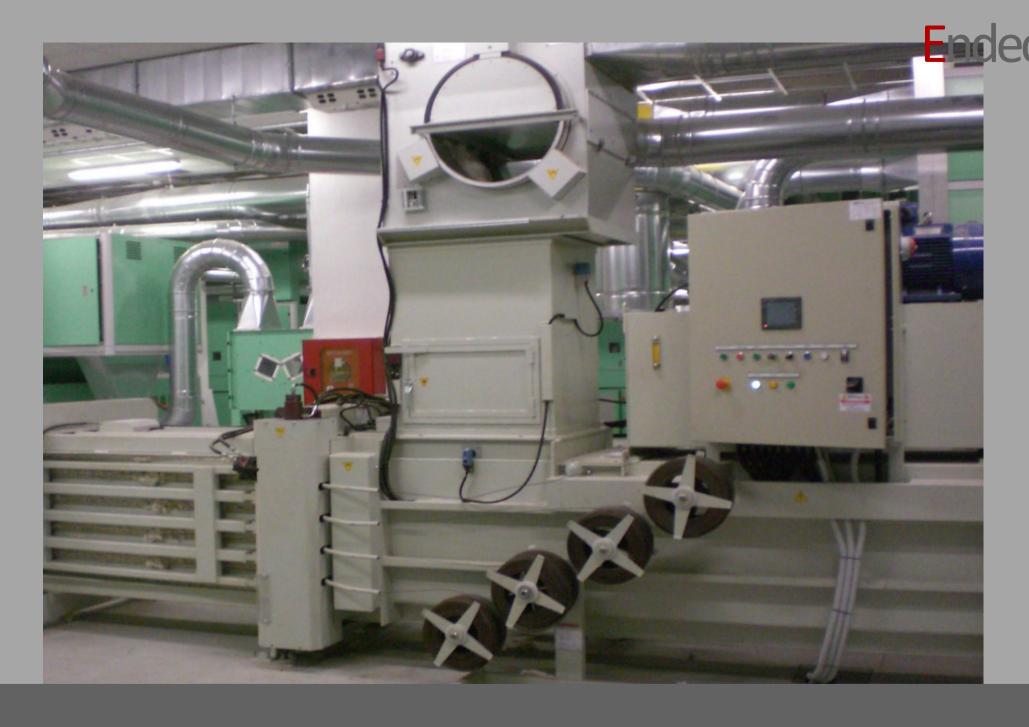

## Detail: Knitwear and Spinning Project at Kebire Enterprise PLC

Location:

Makalle - Ethiopia

Capacity:

- •4 Tons / day of carded ring yarn Ne 25.4
- •3 Tons / day of combed ring yarn Ne 30
- •3 Tons / day of yarn from cotton Ne 20

•6 Tons / day of knitwear fabric

**Knitwear and Spinning Project** 

**Knitwear and Spinning Project** 

**Knitwear and Spinning Project** 

**Knitwear and Spinning Project** 

**Knitwear and Spinning Project** 

**Knitwear and Spinning Project** 

**Knitwear and Spinning Project** 

Location:

Makalle - Ethiopia

Capacity:

•Shirts: 2400 pieces / day

•Trousers: 1200 pieces / day

Jeans trousers : 300 pieces / day