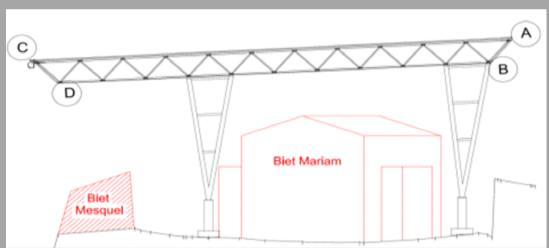

#### Detail: Lalibela Five Churches Project

Ethiopia

Scope of work:

Engineering, supply and construction, supervision to erection, commissioning, testing and training

**Activities:** 

- New Shelters for five churches
- Entrance control and service building
- Lalibela Community Center

**Lalibela Five Churches Project** 

**Lalibela Five Churches Project** 