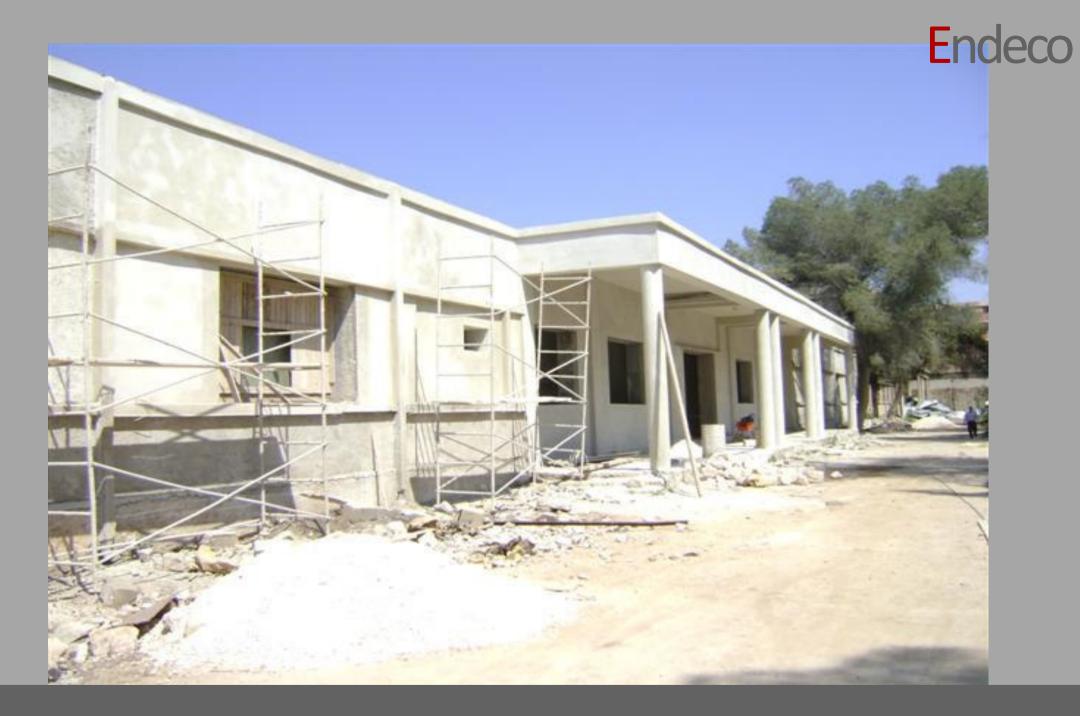

# Detail: New woven garment plant at Almeda Textile PLC

Location: Adwa - Ethiopia

Capacity: • Men's Shirts: 6.000 pieces / day

•Men's Trousers: 14.000 pieces / day

Denim trousers: 10.000 pieces / day

Adwa- Ethiopia

Production Time: 7,5 hours per shift - 2 shifts per day

#### Plant Set-up:

- -Raw Material Store
- -Cutting Section
- -Sewing Section
- -Finishing Section
- -Washing Area
- -Finished Product Store
- -Utilities and Auxiliaries

(Steam Generation and Distribution, Vacuum System, Compressed Air, Emergency Power Generation and Power Distribution, Water Softening and Distribution, Fire Fighting, LPG System)

#### **Scope of Supply:**

Engineering, Know-How, Production Lines, Utilities and Auxiliaries, Supervision of Erection, Commissioning and Training