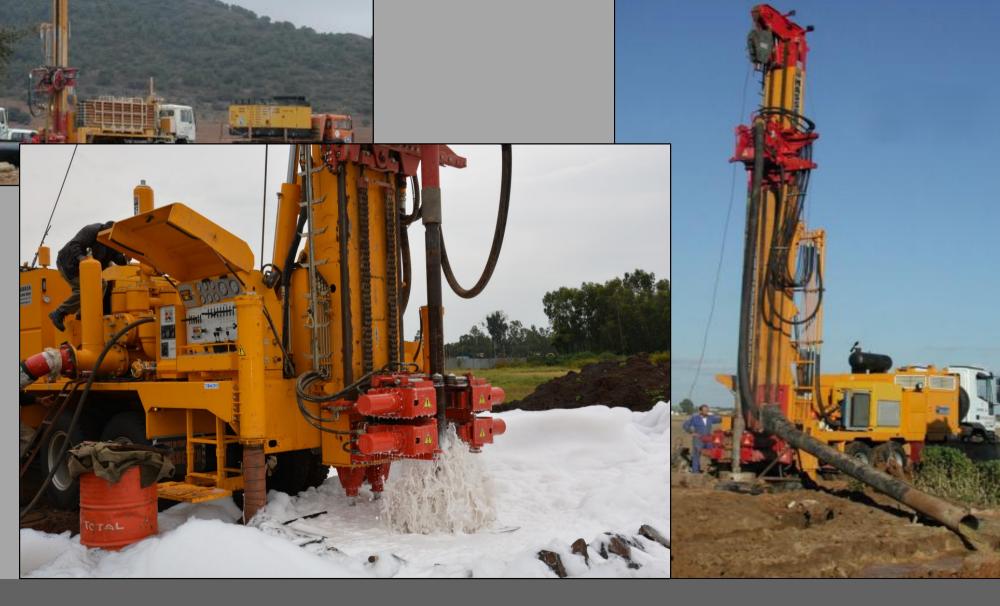

**Feasibility Study for Spinning and Denim Plant** 

Kyrgyzstan

Detail: Water wells drilling rigs

Ethiopia

Capacity:

7 rigs, depth up to 300 m with ø17 "half w /

truck

7 drills, depth up to 600 m with ø22 "w/

truck

6 rigs for maintenance

Scope of work:

Design and supply of equipment

**Drilling Rigs** 

Ethiopia

# Endeco

Drilling Rigs

Ethiopia

Detail: Fragmented Scrap Factory

Iraq

Capacity: 100 Ton/hr

Scope of work:

Supply, installation and operation of a