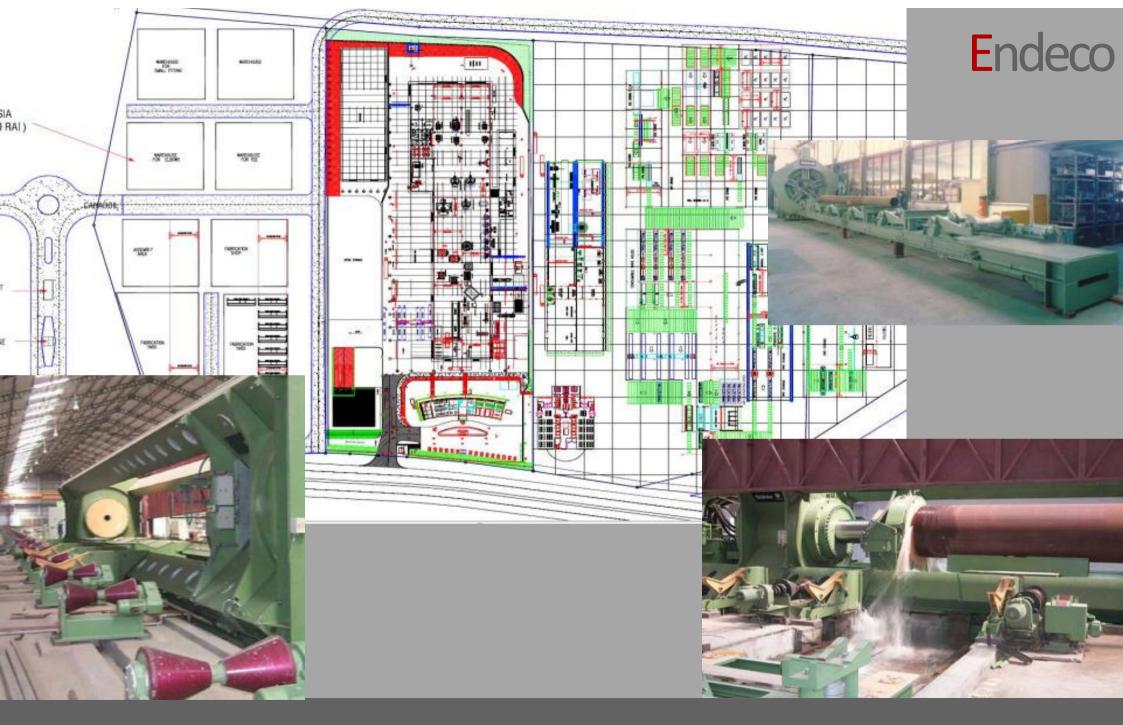

# Endeco

Detail: **EPC** Contract for Cotton Waste Spinning Plant in Al Ahlia

Location: Aleppo - Syria

Capacity: 3.000 tons / year of cotton yarn – 8 Ne

Production Time: 345 days / year- 4 shifts per day

#### Endeco

LASER & LSAW Pipe Mill 28" Detail:

**USA - Consultancy Service** 

Engineering of mainstream production Scope of work:

60.000 Ton/yr Capacity:

Plasma cutting
Edge Milling
Pipe Forming
Laser Welding
LSAW process
Ultrasonic control **Sections:** 

Assembly & Welding island