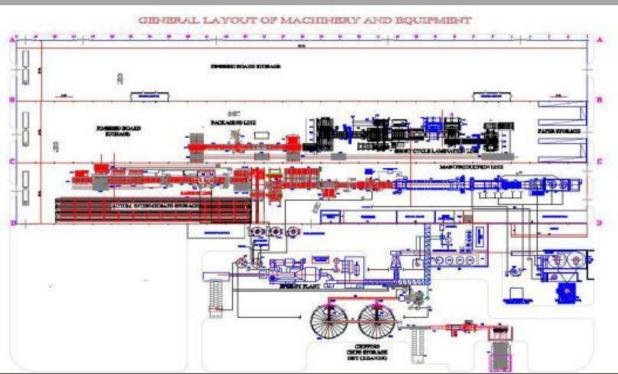

# Detail: New woven garment plant at Almeda Textile PLC

Location: Adwa - Ethiopia

Capacity: • Men's Shirts: 6.000 pieces / day

•Men's Trousers: 14.000 pieces / day

Denim trousers: 10.000 pieces / day

Adwa- Ethiopia

Production Time: 7,5 hours per shift - 2 shifts per day

#### Plant Set-up:

- -Raw Material Store
- -Cutting Section
- -Sewing Section
- -Finishing Section
- -Washing Area
- -Finished Product Store
- -Utilities and Auxiliaries

(Steam Generation and Distribution, Vacuum System, Compressed Air, Emergency Power Generation and Power Distribution, Water Softening and Distribution, Fire Fighting, LPG System)

#### **Scope of Supply:**

Engineering, Know-How, Production Lines, Utilities and Auxiliaries, Supervision of Erection, Commissioning and Training