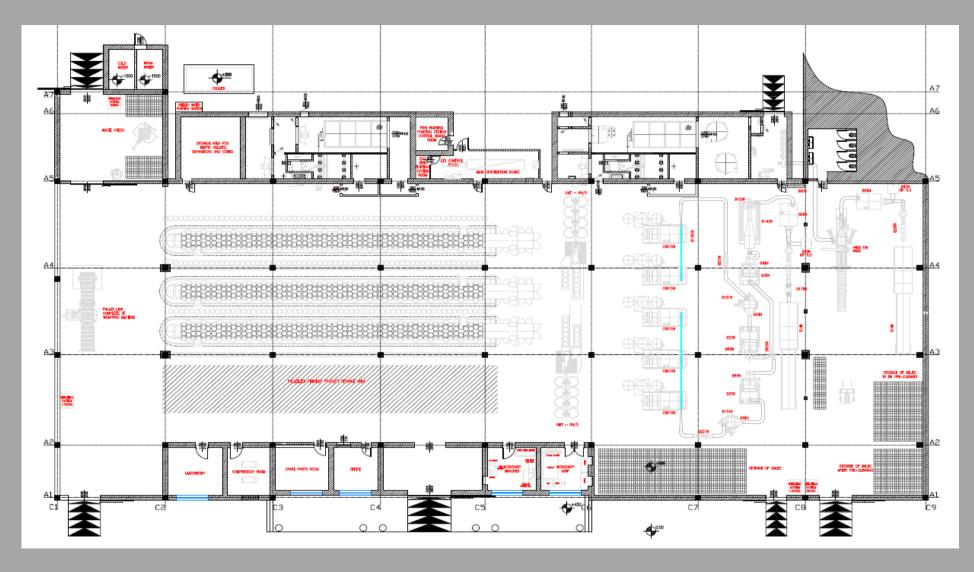

- 3.000 pcs of raw goat & sheep skins/day
- 400 pcs of raw cattle hides/day
- con pairs of chase/day

Endeco 3 0 BROWN FLOOR PLAN

Ethiopia

**Tannery** Ethiopia