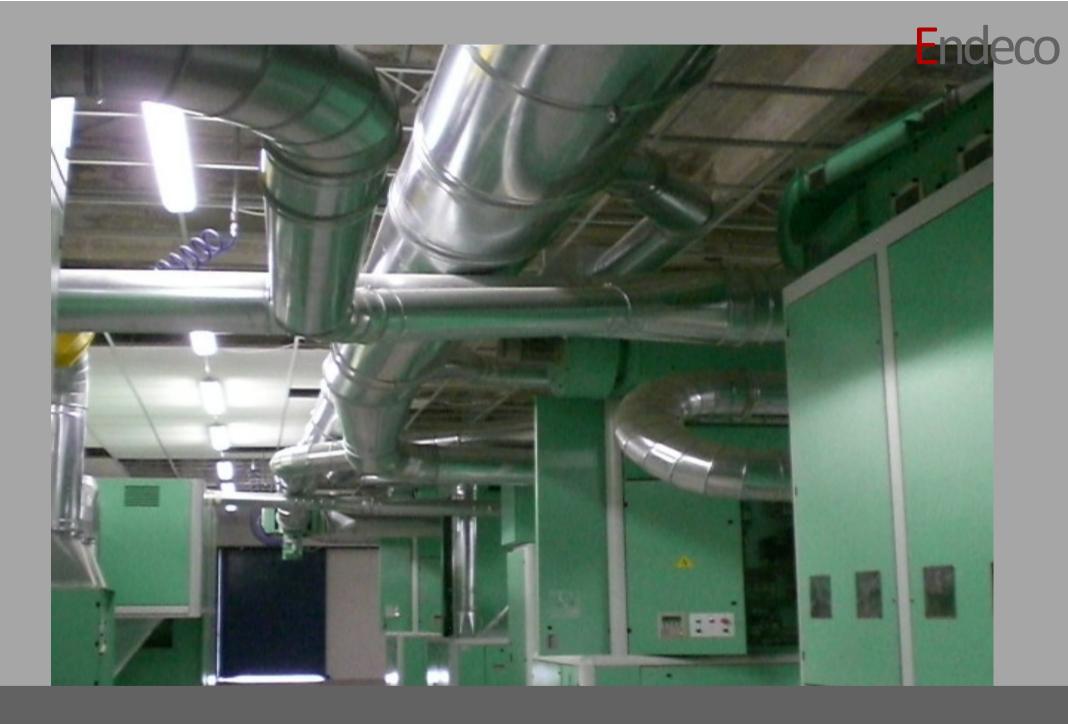

## Detail: Knitwear and Spinning Project at Kebire Enterprise PLC

Location:

Makalle - Ethiopia

Capacity:

- •4 Tons / day of carded ring yarn Ne 25.4
- •3 Tons / day of combed ring yarn Ne 30
- •3 Tons / day of yarn from cotton Ne 20

•6 Tons / day of knitwear fabric

**Knitwear and Spinning Project** 

**Knitwear and Spinning Project** 

**Knitwear and Spinning Project** 

**Knitwear and Spinning Project** 

**Knitwear and Spinning Project** 

**Knitwear and Spinning Project** 

**Knitwear and Spinning Project** 

Location:

Makalle - Ethiopia

Capacity:

•Shirts: 2400 pieces / day

•Trousers: 1200 pieces / day

Jeans trousers : 300 pieces / day