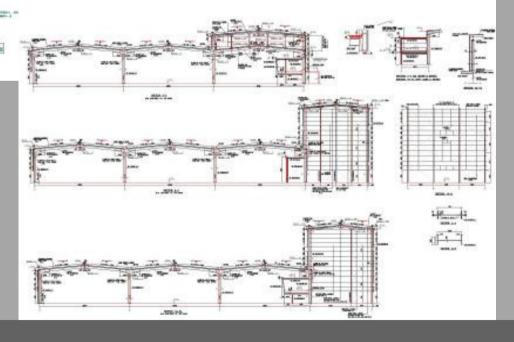

#### Endeco

LASER & LSAW Pipe Mill 28" Detail:

**USA - Consultancy Service** 

Engineering of mainstream production Scope of work:

60.000 Ton/yr Capacity:

Plasma cutting
Edge Milling
Pipe Forming
Laser Welding
LSAW process
Ultrasonic control **Sections:** 

Assembly & Welding island