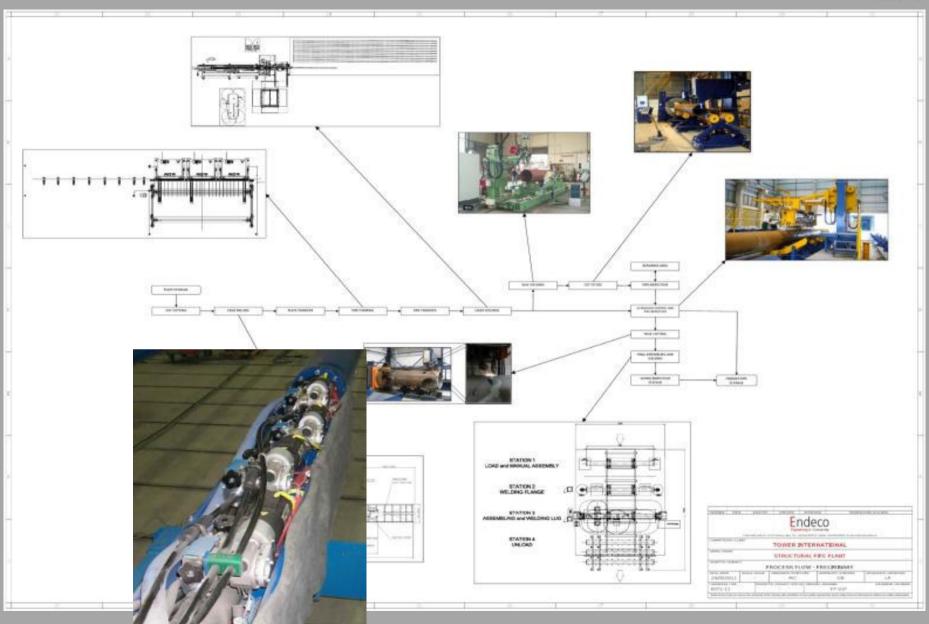

#### Endeco

LASER & LSAW Pipe Mill 28" Detail:

**USA - Consultancy Service** 

Engineering of mainstream production Scope of work:

60.000 Ton/yr Capacity:

Plasma cutting
Edge Milling
Pipe Forming
Laser Welding
LSAW process
Ultrasonic control **Sections:** 

Assembly & Welding island