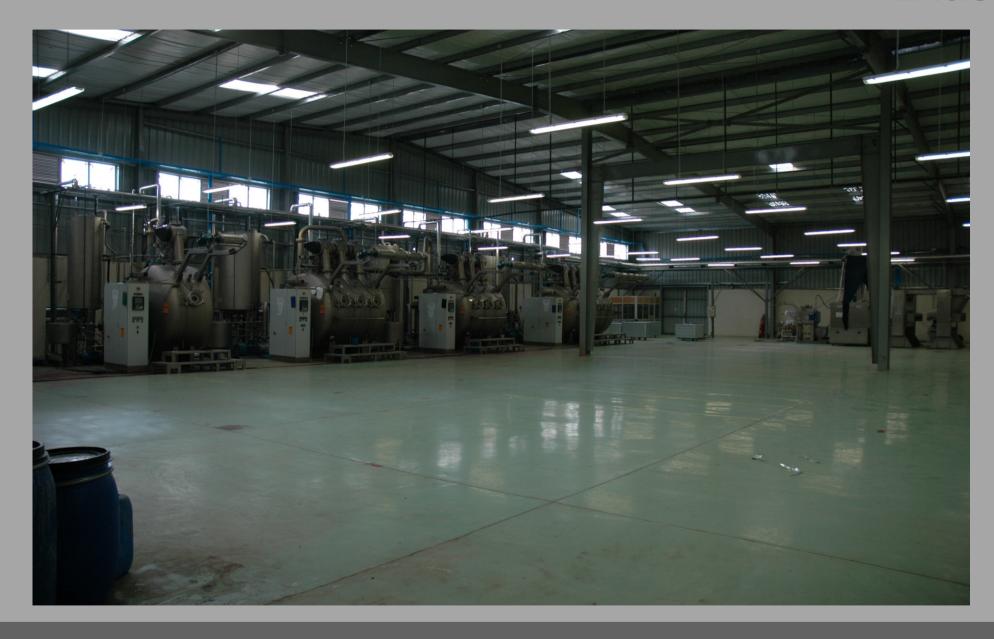

## Detail: Knitwear and Spinning Project at Kebire Enterprise PLC

Location:

Makalle - Ethiopia

Capacity:

- •4 Tons / day of carded ring yarn Ne 25.4
- •3 Tons / day of combed ring yarn Ne 30
- •3 Tons / day of yarn from cotton Ne 20

•6 Tons / day of knitwear fabric

**Knitwear and Spinning Project** 

**Knitwear and Spinning Project** 

**Knitwear and Spinning Project** 

**Knitwear and Spinning Project** 

**Knitwear and Spinning Project** 

**Knitwear and Spinning Project** 

**Knitwear and Spinning Project** 

Location:

Makalle - Ethiopia

Capacity:

•Shirts: 2400 pieces / day

•Trousers: 1200 pieces / day

Jeans trousers : 300 pieces / day