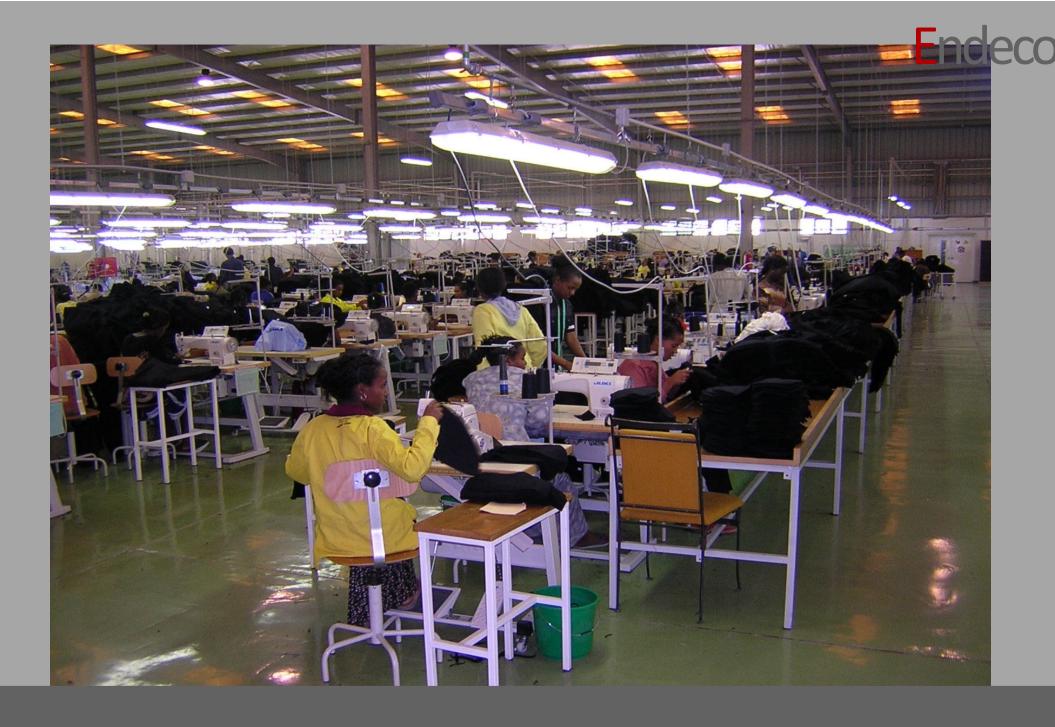

# Detail: New woven garment plant at Almeda Textile PLC

Location: Adwa - Ethiopia

Capacity: • Men's Shirts: 6.000 pieces / day

•Men's Trousers: 14.000 pieces / day

Denim trousers: 10.000 pieces / day

Adwa- Ethiopia

Production Time: 7,5 hours per shift - 2 shifts per day

#### Plant Set-up:

- -Raw Material Store
- -Cutting Section
- -Sewing Section
- -Finishing Section
- -Washing Area
- -Finished Product Store
- -Utilities and Auxiliaries

(Steam Generation and Distribution, Vacuum System, Compressed Air, Emergency Power Generation and Power Distribution, Water Softening and Distribution, Fire Fighting, LPG System)

#### **Scope of Supply:**

Engineering, Know-How, Production Lines, Utilities and Auxiliaries, Supervision of Erection, Commissioning and Training