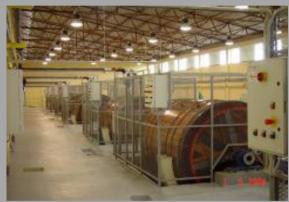

#### Detail: Wire Down Stream Plant

Thailand

Scope of work:

Engineering, supply and construction of utilities, supervision to erection, commissioning, testing and training

Capacity:

75.000 Ton/yr

Wire Down Stream Plant

Thailand

Wire Down Stream Plant

Thailand