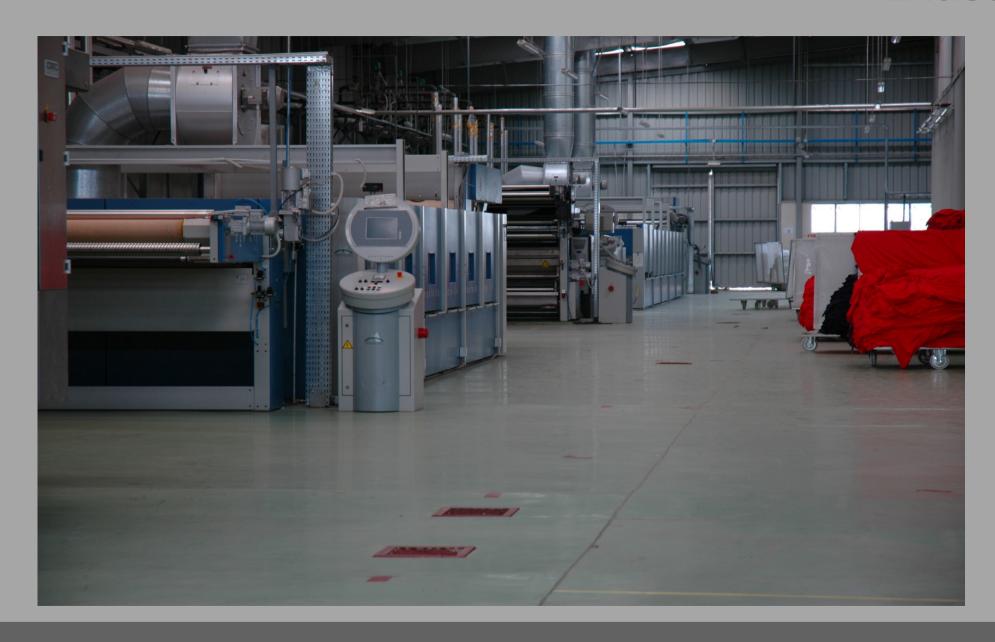

## Detail: Knitwear and Spinning Project at Kebire Enterprise PLC

Location:

Makalle - Ethiopia

Capacity:

- •4 Tons / day of carded ring yarn Ne 25.4
- •3 Tons / day of combed ring yarn Ne 30
- •3 Tons / day of yarn from cotton Ne 20

•6 Tons / day of knitwear fabric

**Knitwear and Spinning Project** 

**Knitwear and Spinning Project** 

**Knitwear and Spinning Project** 

**Knitwear and Spinning Project** 

**Knitwear and Spinning Project** 

**Knitwear and Spinning Project** 

**Knitwear and Spinning Project** 

Location:

Makalle - Ethiopia

Capacity:

•Shirts: 2400 pieces / day

•Trousers: 1200 pieces / day

Jeans trousers : 300 pieces / day