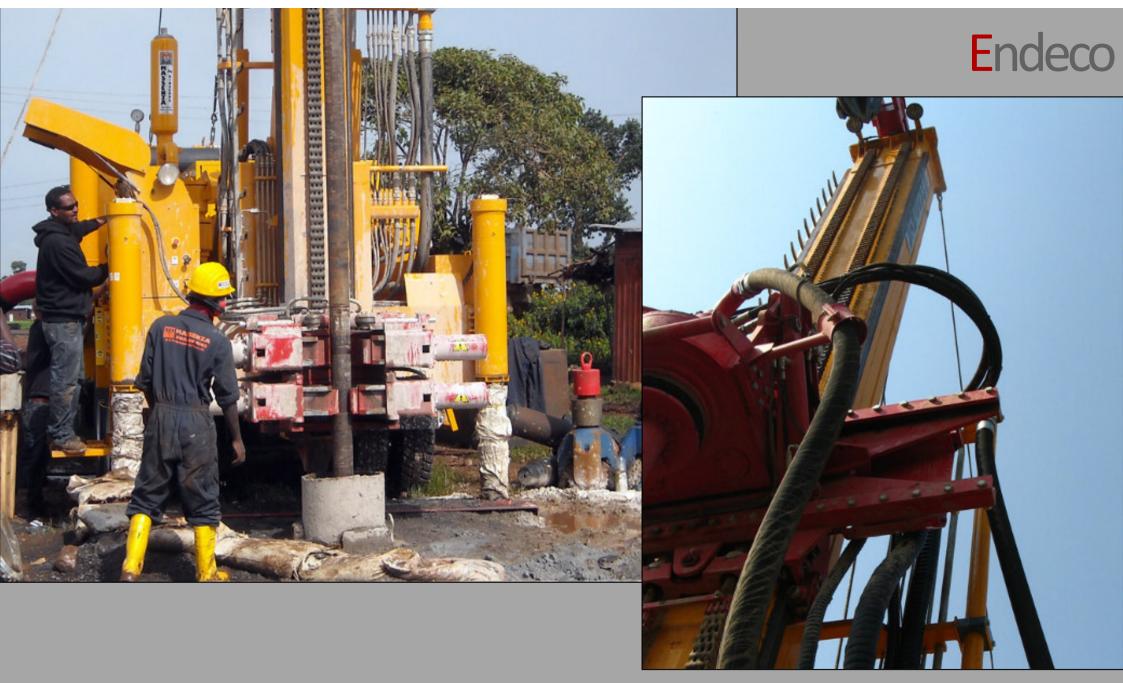

**Feasibility Study for Spinning and Denim Plant** 

Kyrgyzstan

Detail: Water wells drilling rigs

Ethiopia

Capacity:

7 rigs, depth up to 300 m with ø17 "half w /

truck

7 drills, depth up to 600 m with ø22 "w/

truck

6 rigs for maintenance

Scope of work:

Design and supply of equipment

**Drilling Rigs** 

Ethiopia

# Endeco

Drilling Rigs

Ethiopia

Detail: Fragmented Scrap Factory

Iraq

Capacity: 100 Ton/hr

Scope of work:

Supply, installation and operation of a