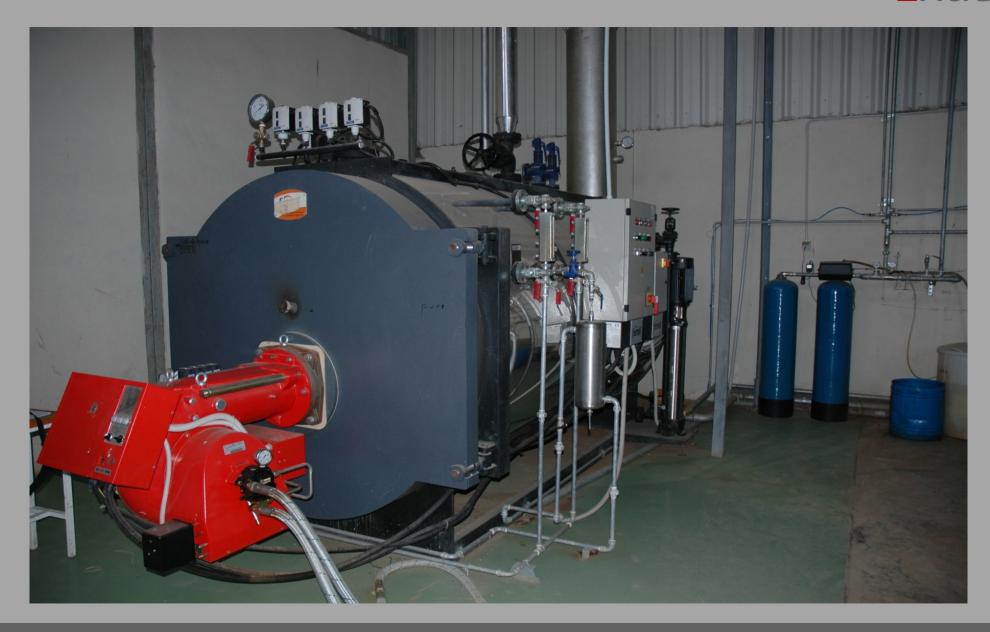

#### Plant Set-up:

- -Raw Material Store
- -Cutting Section
- -Sewing Section
- -Finishing Section
- -Washing Area
- -Finished Product Store
- -Utilities and Auxiliaries

(Steam Generation and Distribution, Vacuum System, Compressed Air, Emergency Power Generation and Power Distribution, Water Softening and Distribution, Fire Fighting, LPG System)