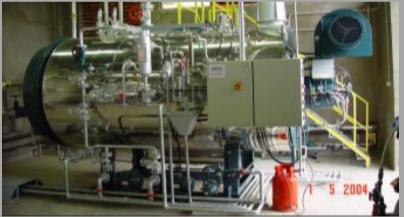

#### Detail: Wire Down Stream Plant

Thailand

Scope of work:

Engineering, supply and construction of utilities, supervision to erection, commissioning, testing and training

Capacity:

75.000 Ton/yr

Wire Down Stream Plant

Thailand

Wire Down Stream Plant

Thailand