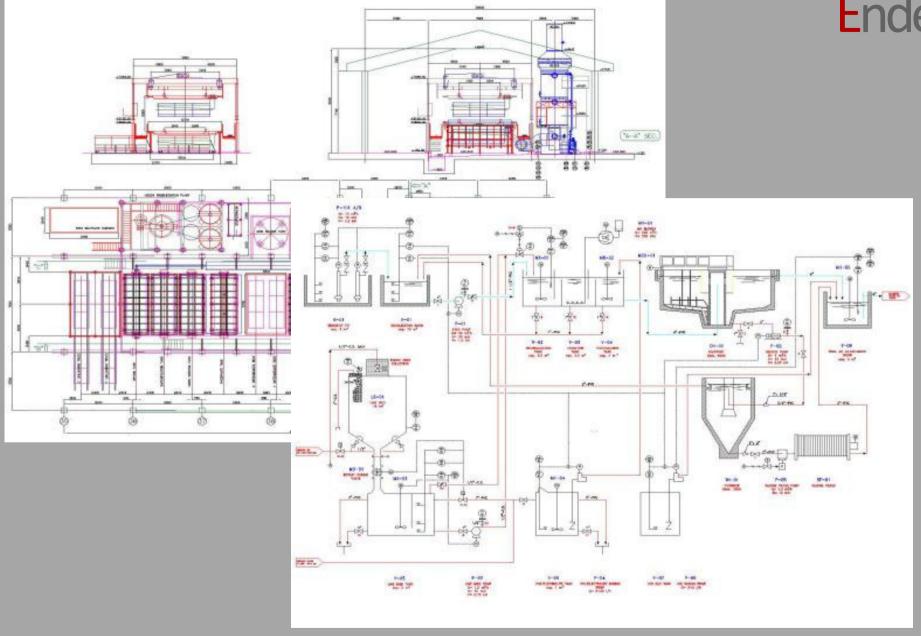

# Detail: Granulated Single Super Phosphate Plant

Egypt

Scope of work: Engineering, supply and construction,

supervision to erection, commissioning,

testing and training

Capacity: 150.000 tpy

Detail: Wire Rod Pickling & PC Wire PC Strand Plant

Thailand

Scope of work: Engineering, supply and construction,

supervision to erection, commissioning,

testing and training

Capacity: 45.000 Tons/Year of PC Wire and PC

Strand

Detail: Detailed Design for complete MDF Manufacturing Plant U.A.E.

Scope of work: Consultancy Service

Capacity: 100.000 m<sup>3</sup>/year

SCHEMATIC DIAGRAM OF FIRE ALARM SYSTEM FOR MOF PLANT AL AIN

ME.

Detail: Agricultural Pesticides Plant

Ethiopia

Scope of work:

Engineering, supply and construction, supervision to erection, commissioning, testing and training