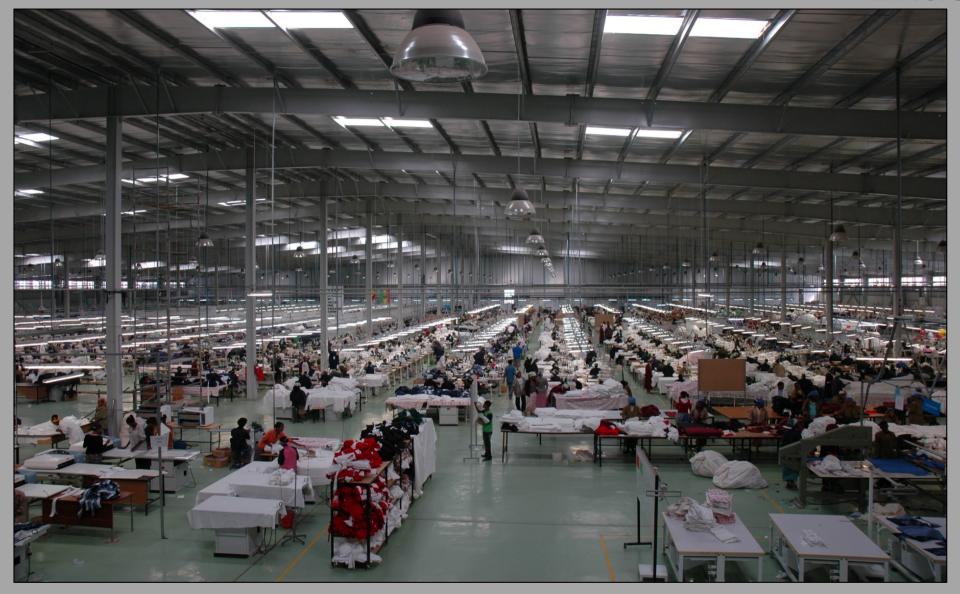

# Detail: New woven garment plant at Almeda Textile PLC

Location: Adwa - Ethiopia

Capacity: • Men's Shirts: 6.000 pieces / day

•Men's Trousers: 14.000 pieces / day

Denim trousers: 10.000 pieces / day

Adwa- Ethiopia

Production Time: 7,5 hours per shift - 2 shifts per day

#### Plant Set-up:

- -Raw Material Store
- -Cutting Section
- -Sewing Section
- -Finishing Section
- -Washing Area
- -Finished Product Store
- -Utilities and Auxiliaries

(Steam Generation and Distribution, Vacuum System, Compressed Air, Emergency Power Generation and Power Distribution, Water Softening and Distribution, Fire Fighting, LPG System)

#### **Scope of Supply:**

Engineering, Know-How, Production Lines, Utilities and Auxiliaries, Supervision of Erection, Commissioning and Training