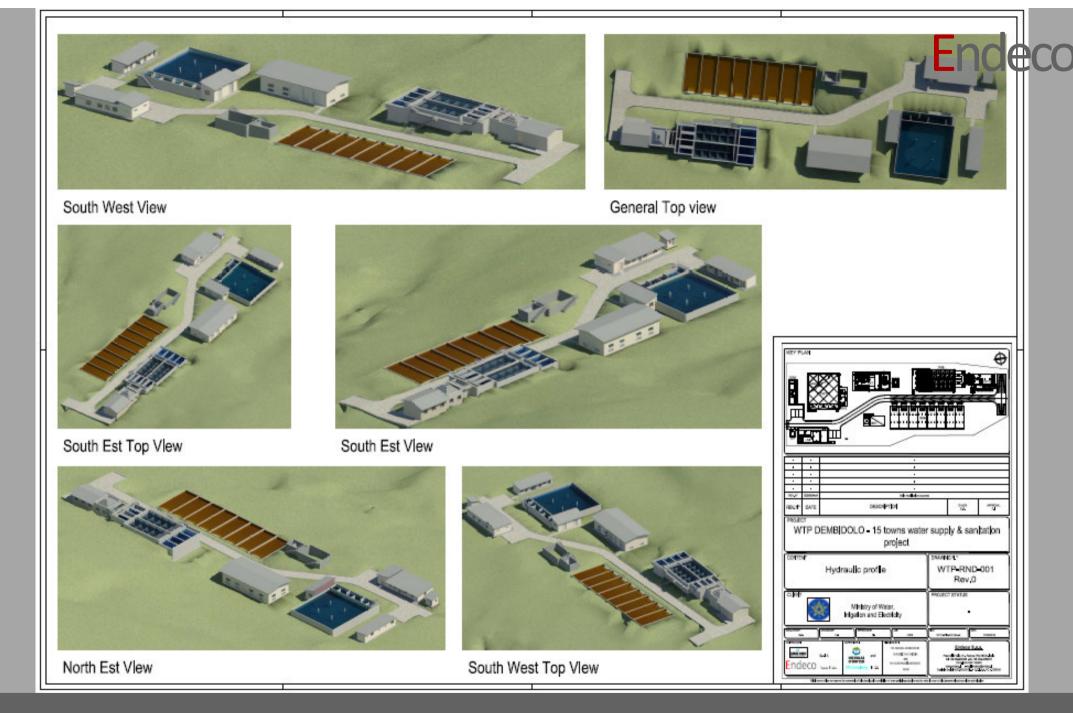

Location: Makalle - Ethiopia

**EPCM Services for CALZEDONIA** 

Makalle - Ethiopia

**EPCM Services for CALZEDONIA** 

Makalle - Ethiopia

Makalle - Ethiopia

Endeco

Detail: Dembidollo Water Treatment

**Plant** 

Dembidollo - Ethiopia

Scope of Work:

Dembidollo Town Water Treatment Plant Design, Construction, Supply and Installation of Electro-mechanical Equipment

Detail: Feasibility Study for Spinning and Denim Plant