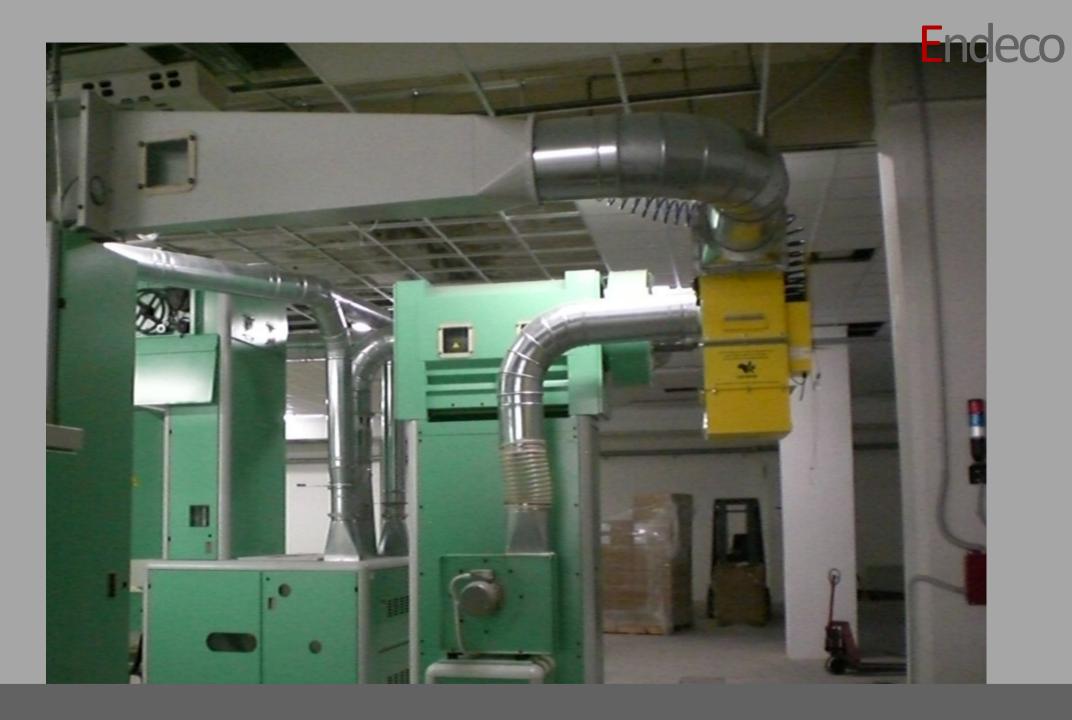

## Detail: Knitwear and Spinning Project at Kebire Enterprise PLC

Location:

Makalle - Ethiopia

Capacity:

- •4 Tons / day of carded ring yarn Ne 25.4
- •3 Tons / day of combed ring yarn Ne 30
- •3 Tons / day of yarn from cotton Ne 20

•6 Tons / day of knitwear fabric

**Knitwear and Spinning Project** 

**Knitwear and Spinning Project** 

**Knitwear and Spinning Project** 

**Knitwear and Spinning Project** 

**Knitwear and Spinning Project** 

**Knitwear and Spinning Project** 

**Knitwear and Spinning Project** 

Location:

Makalle - Ethiopia

Capacity:

•Shirts: 2400 pieces / day

•Trousers: 1200 pieces / day

Jeans trousers : 300 pieces / day