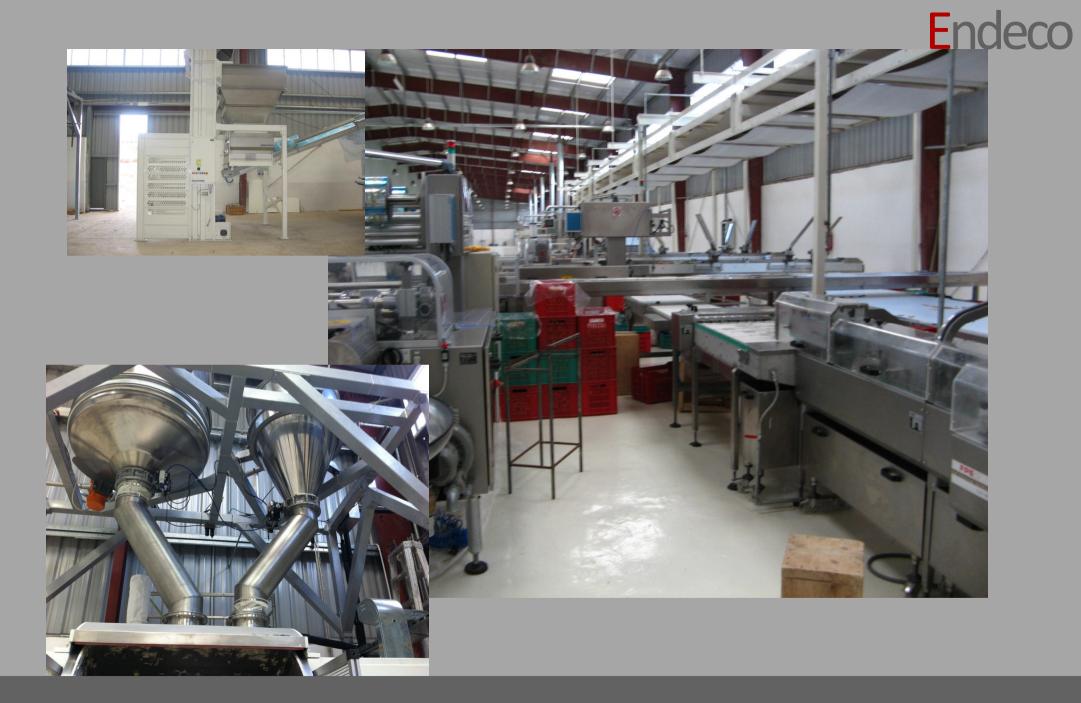

## Detail: Biscuit Manufacturing Plant

Ethiopia

Capacity:

• Biscuits: 1500 kg/h

Continuos production line lenght: 140 m

• Packing: 600 pieces/min

Scope of work:

Engineering, supply and construction, supervision to erection, commissioning, testing and training

Biscuit Plant Ethiopia

Biscuit Plant

Ethiopia