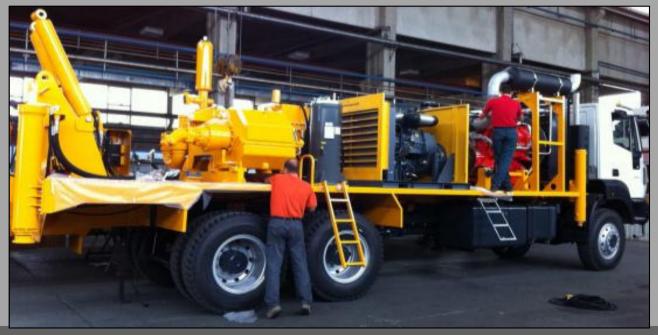

**Feasibility Study for Spinning and Denim Plant** 

Kyrgyzstan

Detail: Water wells drilling rigs

Ethiopia

Capacity:

7 rigs, depth up to 300 m with ø17 "half w /

truck

7 drills, depth up to 600 m with ø22 "w/

truck

6 rigs for maintenance

Scope of work:

Design and supply of equipment

**Drilling Rigs** 

Ethiopia