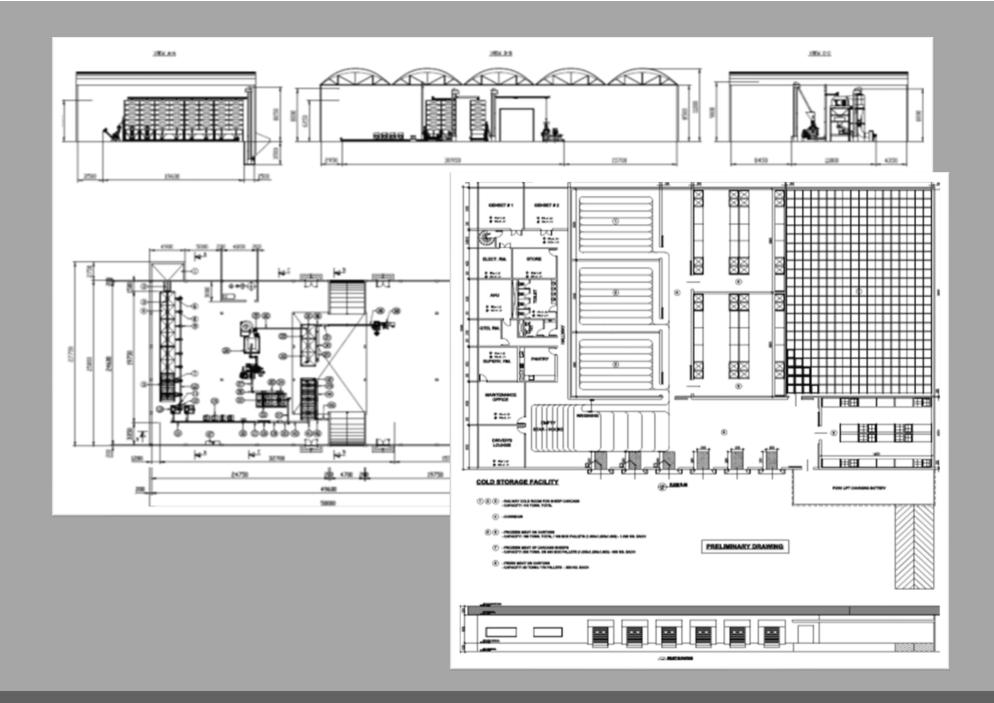

## Detail: Cattle and Sheep Slaughterhouse

Qatar

Scope of work:

Design for bidding purposes for the EPC contractor

Capacity:

- Cattle 40 heads/hour
- Camels 30 heads/hr
- Sheep 200 heads/hour

25.000 m/h

Detail: Cattle and Sheep Slaughterhouse

Ethiopia

Scope of work:

Engineering, supply and construction, supervision to erection, commissioning, testing and training

Capacity:

- Cattle 50 heads/hour
- Sheep 200 heads/hour