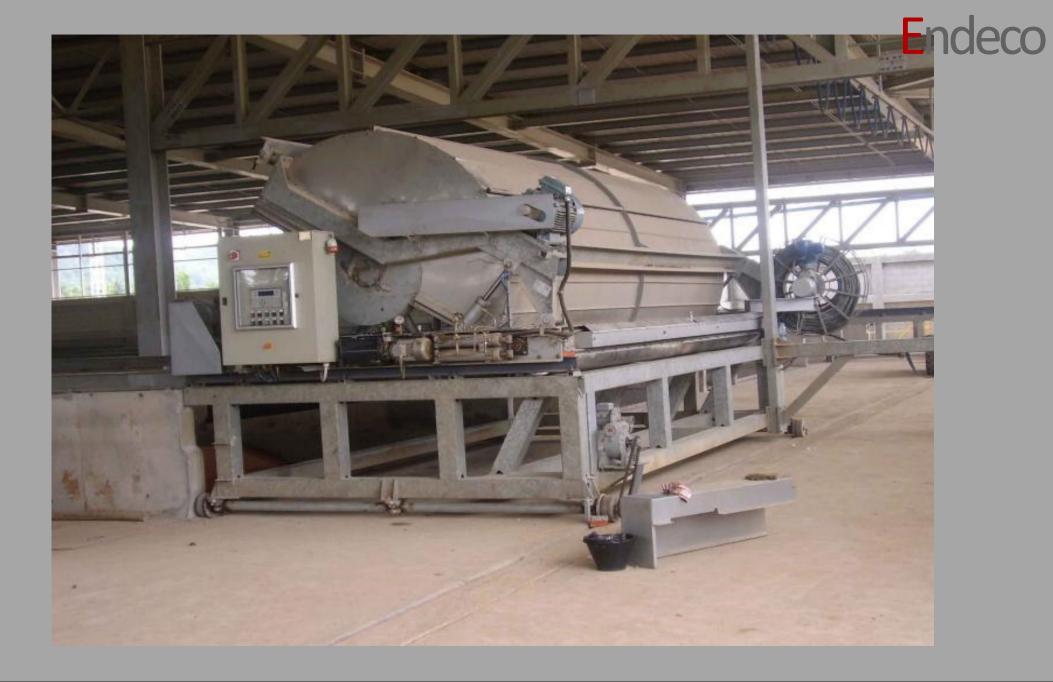

#### Detail: **EFB** Composting Plant

Thailand

Scope of work:

Engineering, supply and construction of utilities, supervision to erection, commissioning, testing and training

Capacity:

- Raw material incoming: 80 ton/day
- Finished product: 40 ton/day

**EFB Composting Plant** 