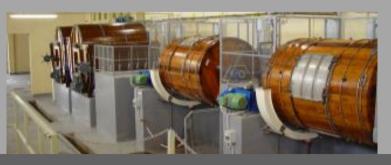

#### Detail: Wire Down Stream Plant

Thailand

Scope of work:

Engineering, supply and construction of utilities, supervision to erection, commissioning, testing and training

Capacity:

75.000 Ton/yr

Wire Down Stream Plant

Thailand

Wire Down Stream Plant

Thailand