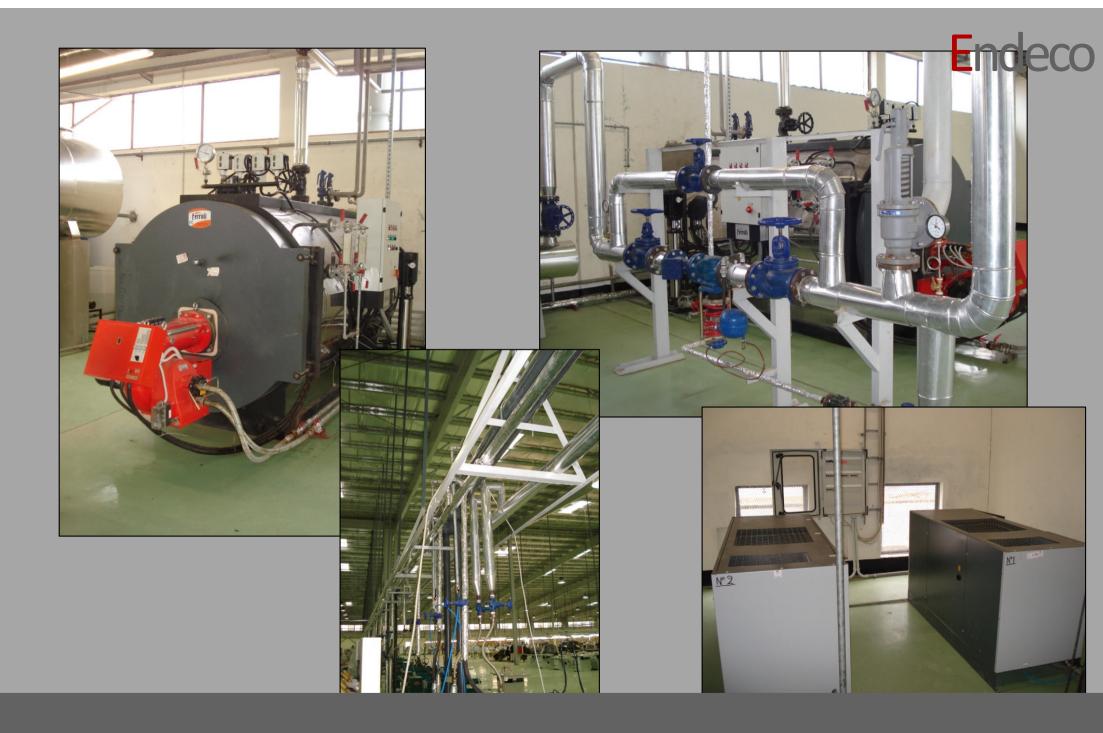

#### Plant Set-up:

- -Raw Material Store
- -Cutting Section
- -Sewing Section
- -Finishing Section
- -Washing Area
- -Finished Product Store
- -Utilities and Auxiliaries

(Steam Generation and Distribution, Vacuum System, Compressed Air, Emergency Power Generation and Power Distribution, Water Softening and Distribution, Fire Fighting, LPG System)