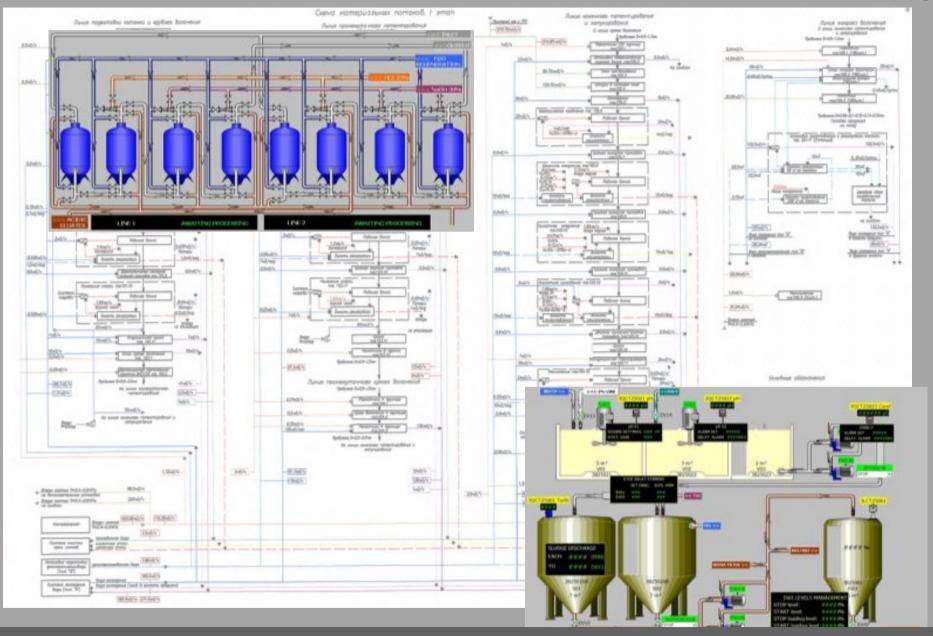

# Detail: Granulated Single Super Phosphate Plant

Egypt

Scope of work: Engineering, supply and construction,

supervision to erection, commissioning,

testing and training

Capacity: 150.000 tpy

Detail: Wire Rod Pickling & PC Wire PC Strand Plant

Thailand

Scope of work: Engineering, supply and construction,

supervision to erection, commissioning,

testing and training

Capacity: 45.000 Tons/Year of PC Wire and PC

Strand

Detail: Detailed Design for complete MDF Manufacturing Plant U.A.E.

Scope of work: Consultancy Service

Capacity: 100.000 m<sup>3</sup>/year

SCHEMATIC DIAGRAM OF FIRE ALARM SYSTEM FOR MOF PLANT AL AIN

ME.

Detail: Agricultural Pesticides Plant

Ethiopia

Scope of work:

Engineering, supply and construction, supervision to erection, commissioning, testing and training