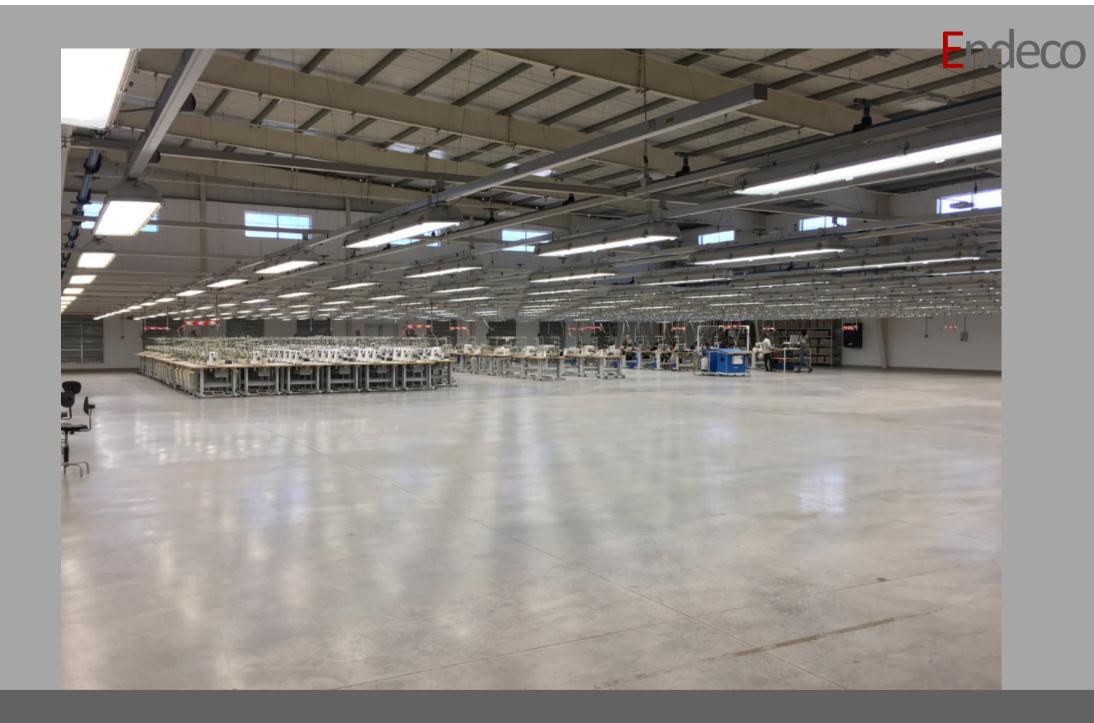

# Detail: New woven garment plant at Almeda Textile PLC

Location: Adwa - Ethiopia

Capacity: • Men's Shirts: 6.000 pieces / day

•Men's Trousers: 14.000 pieces / day

Denim trousers: 10.000 pieces / day

Adwa- Ethiopia

Production Time: 7,5 hours per shift - 2 shifts per day

#### Plant Set-up:

- -Raw Material Store
- -Cutting Section
- -Sewing Section
- -Finishing Section
- -Washing Area
- -Finished Product Store
- -Utilities and Auxiliaries

(Steam Generation and Distribution, Vacuum System, Compressed Air, Emergency Power Generation and Power Distribution, Water Softening and Distribution, Fire Fighting, LPG System)

#### **Scope of Supply:**

Engineering, Know-How, Production Lines, Utilities and Auxiliaries, Supervision of Erection, Commissioning and Training