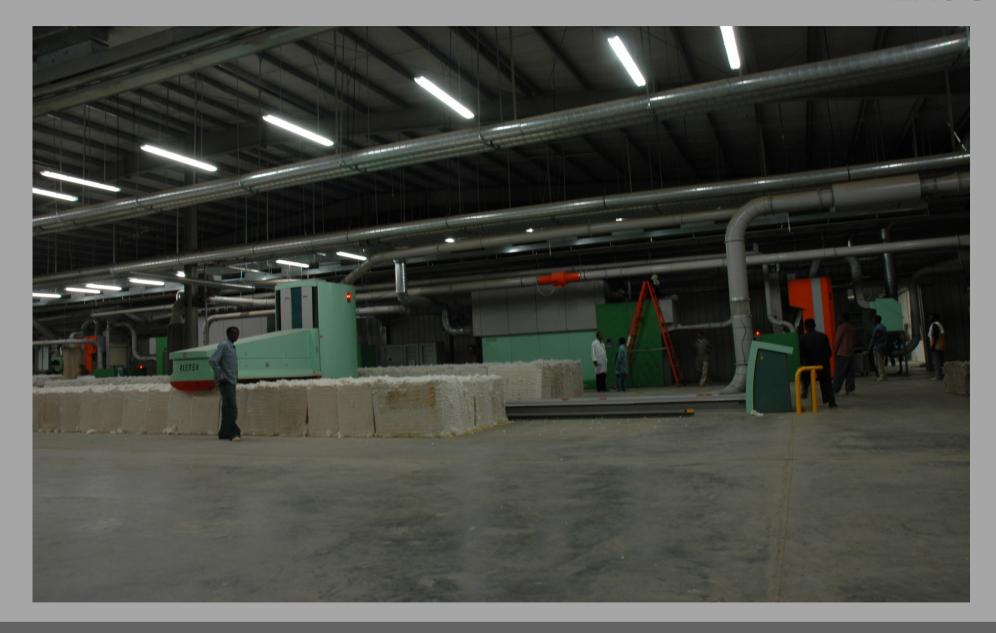

## Detail: Knitwear and Spinning Project at Kebire Enterprise PLC

Location:

Makalle - Ethiopia

Capacity:

- •4 Tons / day of carded ring yarn Ne 25.4
- •3 Tons / day of combed ring yarn Ne 30
- •3 Tons / day of yarn from cotton Ne 20

•6 Tons / day of knitwear fabric

**Knitwear and Spinning Project** 

**Knitwear and Spinning Project** 

**Knitwear and Spinning Project** 

**Knitwear and Spinning Project** 

**Knitwear and Spinning Project** 

**Knitwear and Spinning Project** 

**Knitwear and Spinning Project** 

Location:

Makalle - Ethiopia

Capacity:

•Shirts: 2400 pieces / day

•Trousers: 1200 pieces / day

Jeans trousers : 300 pieces / day