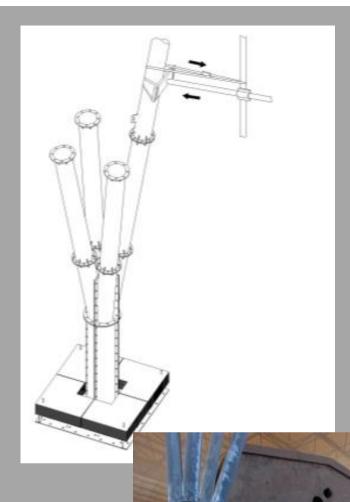

#### Detail: Lalibela Five Churches Project

Ethiopia

Scope of work:

Engineering, supply and construction, supervision to erection, commissioning, testing and training

**Activities:** 

- New Shelters for five churches
- Entrance control and service building
- Lalibela Community Center

**Lalibela Five Churches Project** 

**Lalibela Five Churches Project** 