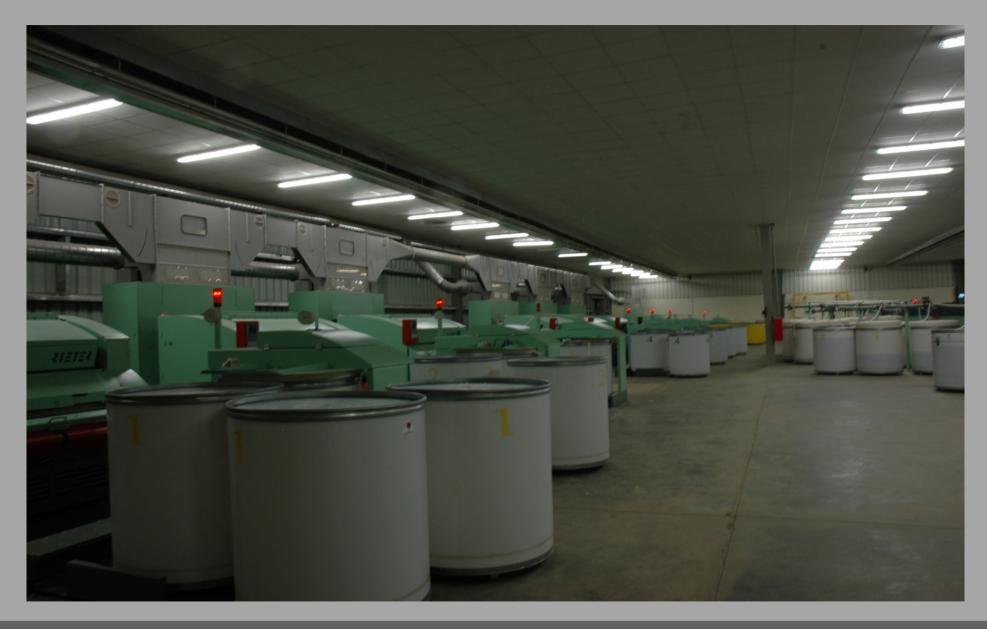

Location: Bishkek - Kyrgyzstan

Production Capacity: 20 million

sqm/year of denim

fabric

**Feasibility Study for Spinning and Denim Plant** 

Kyrgyzstan

**Feasibility Study for Spinning and Denim Plant** 

Kyrgyzstan

**Feasibility Study for Spinning and Denim Plant** 

Kyrgyzstan

Detail: Water wells drilling rigs

Ethiopia

Capacity:

7 rigs, depth up to 300 m with ø17 "half w /

truck

7 drills, depth up to 600 m with ø22 "w/