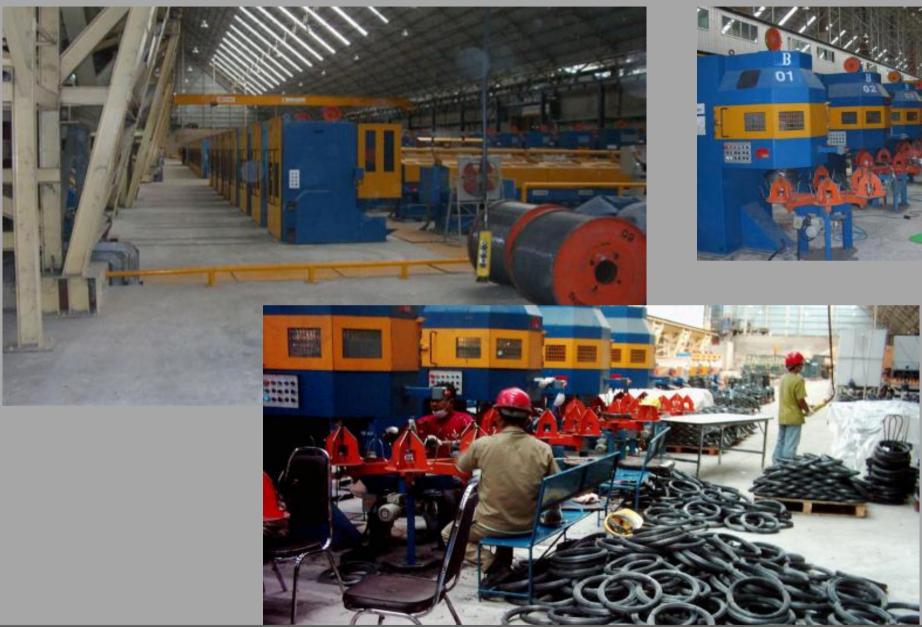

#### Detail: Wire Down Stream Plant

Thailand

Scope of work:

Engineering, supply and construction of utilities, supervision to erection, commissioning, testing and training

Capacity:

75.000 Ton/yr

Wire Down Stream Plant

Thailand

Wire Down Stream Plant

Thailand