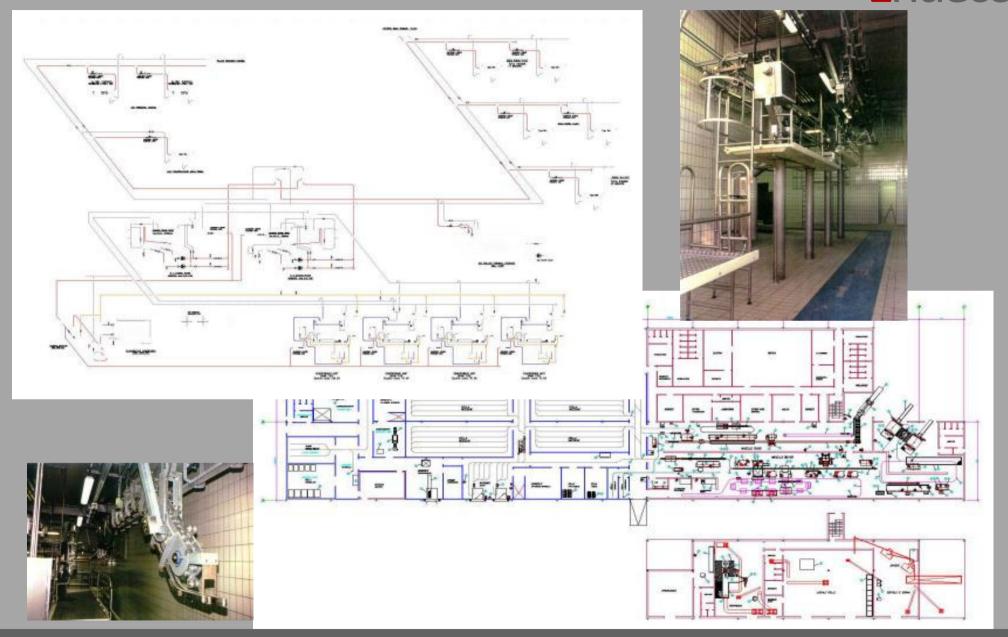

# Detail: New woven garment plant at Almeda Textile PLC

Location: Adwa - Ethiopia

Capacity: • Men's Shirts: 6.000 pieces / day

•Men's Trousers: 14.000 pieces / day

Denim trousers: 10.000 pieces / day

Adwa- Ethiopia

#### Plant Set-up:

- -Raw Material Store
- -Cutting Section
- -Sewing Section
- -Finishing Section
- -Washing Area
- -Finished Product Store
- -Utilities and Auxiliaries

(Steam Generation and Distribution, Vacuum System, Compressed Air, Emergency Power Generation and Power Distribution, Water Softening and Distribution, Fire Fighting, LPG System)

#### **Scope of Supply:**

Engineering, Know-How, Production Lines, Utilities and Auxiliaries, Supervision of Erection, Commissioning and Training