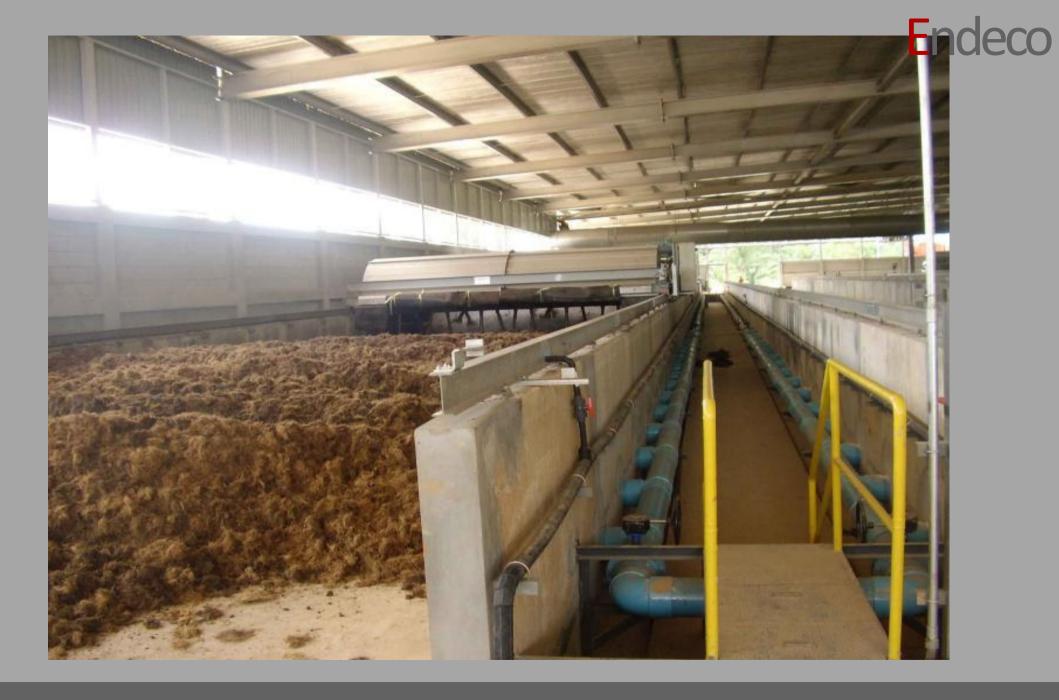

#### Detail: **EFB** Composting Plant

Thailand

Scope of work:

Engineering, supply and construction of utilities, supervision to erection, commissioning, testing and training

Capacity:

- Raw material incoming: 80 ton/day
- Finished product: 40 ton/day

**EFB Composting Plant** 