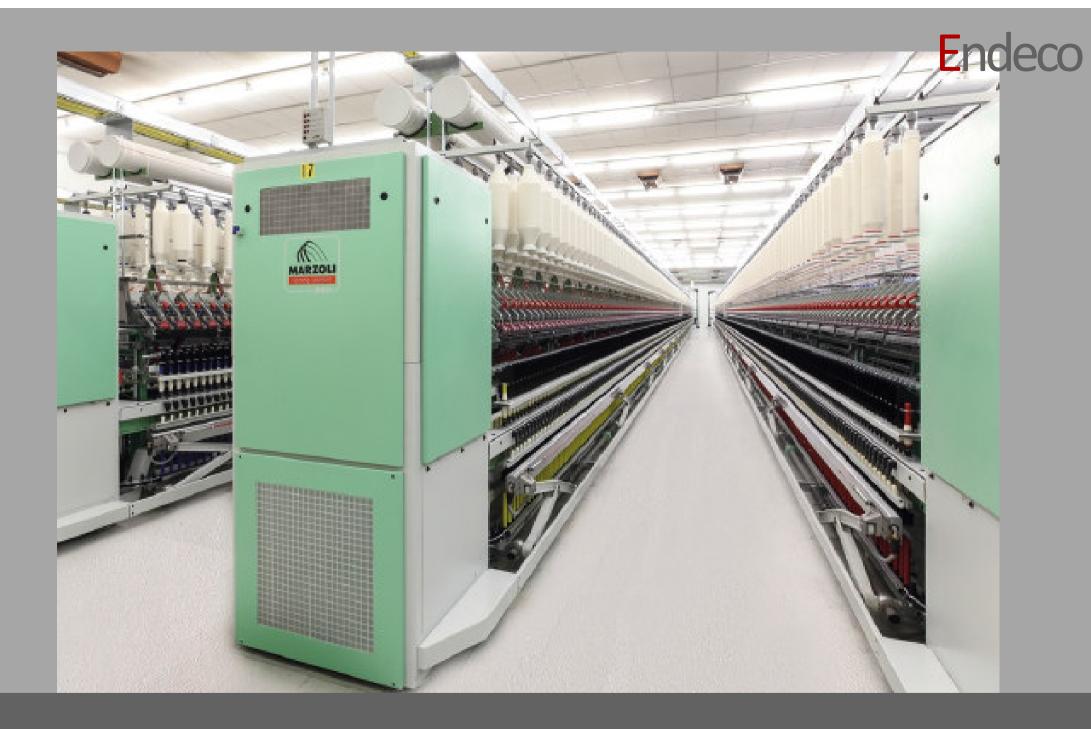

Location: Bishkek - Kyrgyzstan

Production Capacity: 20 million

sqm/year of denim

fabric

**Feasibility Study for Spinning and Denim Plant** 

Kyrgyzstan

**Feasibility Study for Spinning and Denim Plant** 

Kyrgyzstan

**Feasibility Study for Spinning and Denim Plant** 

Kyrgyzstan

Detail: Water wells drilling rigs

Ethiopia

Capacity:

7 rigs, depth up to 300 m with ø17 "half w /

truck

7 drills, depth up to 600 m with ø22 "w/