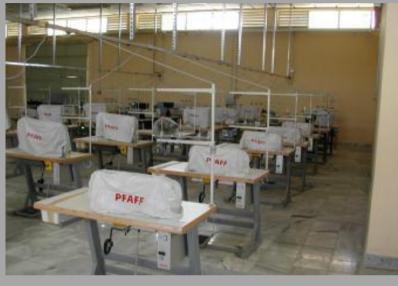

# Detail: New woven garment plant at Almeda Textile PLC

Location: Adwa - Ethiopia

Capacity: • Men's Shirts: 6.000 pieces / day

•Men's Trousers: 14.000 pieces / day

Denim trousers: 10.000 pieces / day

Adwa- Ethiopia

Production Time: 7,5 hours per shift - 2 shifts per day

#### Plant Set-up:

- -Raw Material Store
- -Cutting Section
- -Sewing Section
- -Finishing Section
- -Washing Area
- -Finished Product Store
- -Utilities and Auxiliaries

(Steam Generation and Distribution, Vacuum System, Compressed Air, Emergency Power Generation and Power Distribution, Water Softening and Distribution, Fire Fighting, LPG System)

#### **Scope of Supply:**

Engineering, Know-How, Production Lines, Utilities and Auxiliaries, Supervision of Erection, Commissioning and Training