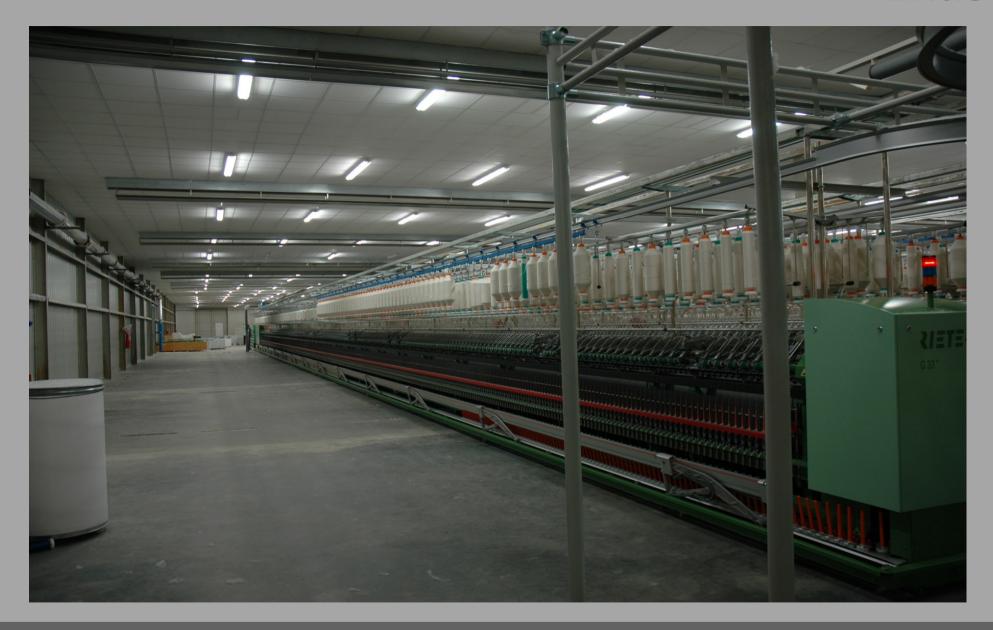

Location: Bishkek - Kyrgyzstan

Production Capacity: 20 million

sqm/year of denim

fabric

**Feasibility Study for Spinning and Denim Plant** 

Kyrgyzstan

**Feasibility Study for Spinning and Denim Plant** 

Kyrgyzstan

**Feasibility Study for Spinning and Denim Plant** 

Kyrgyzstan

Detail: Water wells drilling rigs

Ethiopia

Capacity:

7 rigs, depth up to 300 m with ø17 "half w /

truck

7 drills, depth up to 600 m with ø22 "w/