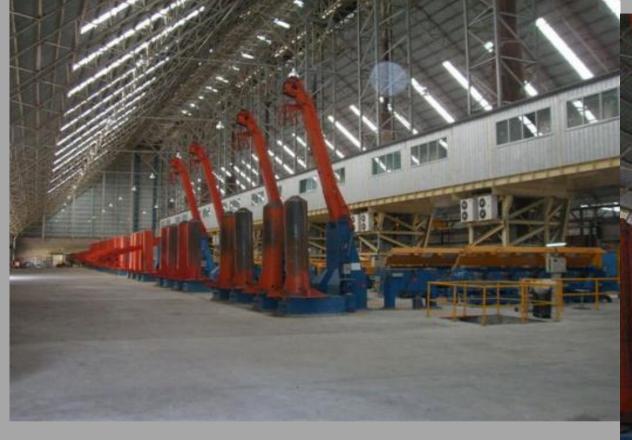

**Feasibility Study for Spinning and Denim Plant** 

Kyrgyzstan

Detail: Water wells drilling rigs

Ethiopia

Capacity:

7 rigs, depth up to 300 m with ø17 "half w /

truck

7 drills, depth up to 600 m with ø22 "w/

truck

6 rigs for maintenance

Scope of work:

Design and supply of equipment

**Drilling Rigs** 

Ethiopia