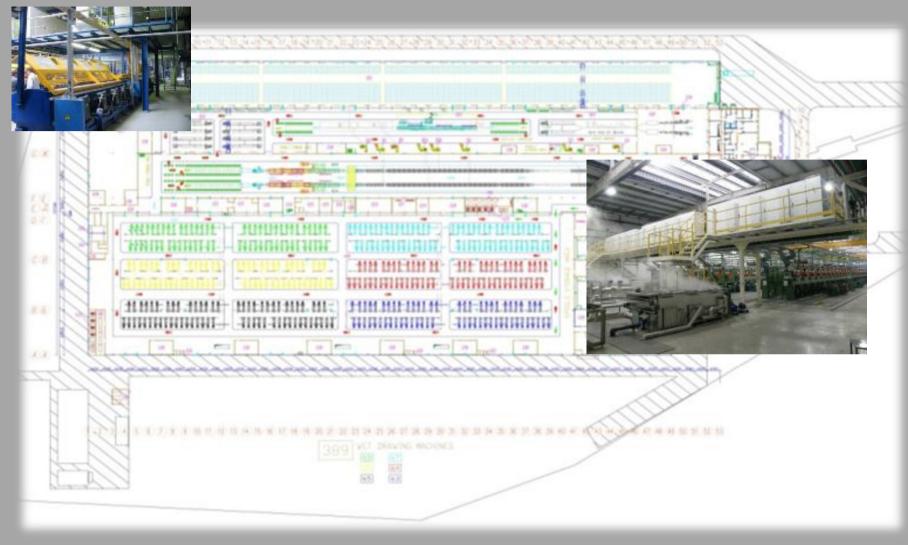

# Detail: New woven garment plant at Almeda Textile PLC

Location: Adwa - Ethiopia

Capacity: • Men's Shirts: 6.000 pieces / day

•Men's Trousers: 14.000 pieces / day

Denim trousers: 10.000 pieces / day

Adwa- Ethiopia

Production Time: 7,5 hours per shift - 2 shifts per day

#### Plant Set-up:

- -Raw Material Store
- -Cutting Section
- -Sewing Section
- -Finishing Section
- -Washing Area
- -Finished Product Store
- -Utilities and Auxiliaries

(Steam Generation and Distribution, Vacuum System, Compressed Air, Emergency Power Generation and Power Distribution, Water Softening and Distribution, Fire Fighting, LPG System)

#### **Scope of Supply:**

Engineering, Know-How, Production Lines, Utilities and Auxiliaries, Supervision of Erection, Commissioning and Training