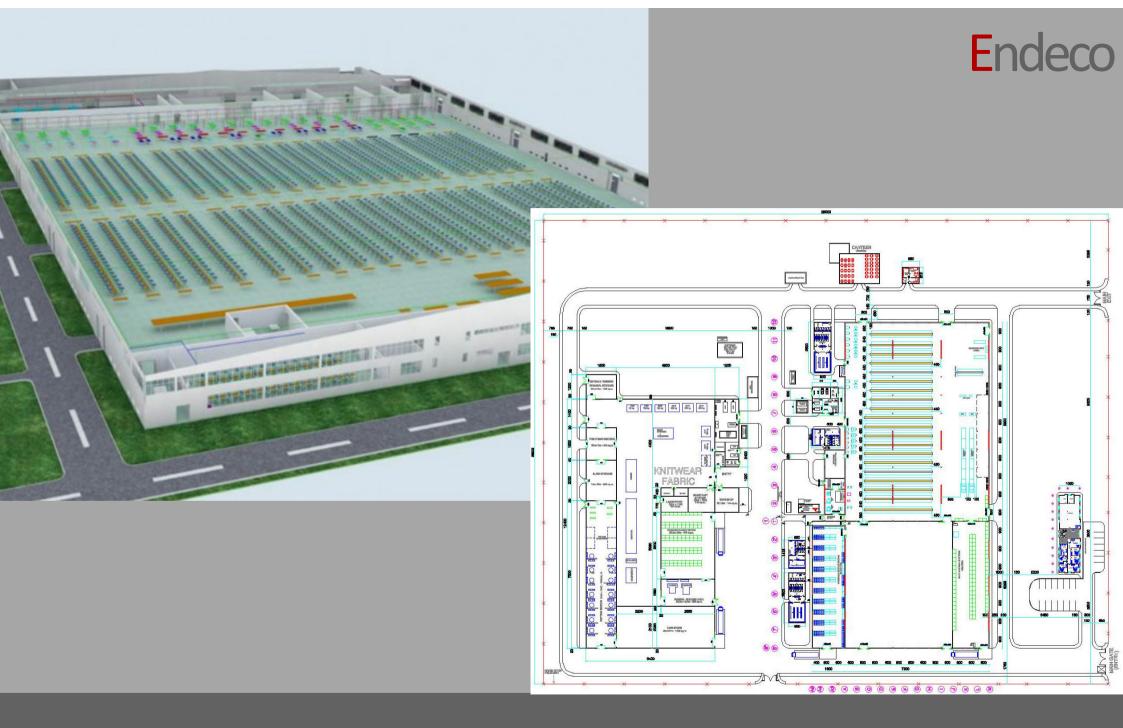

# Detail: New woven garment plant at Almeda Textile PLC

Location: Adwa - Ethiopia

Capacity: • Men's Shirts: 6.000 pieces / day

•Men's Trousers: 14.000 pieces / day

Denim trousers: 10.000 pieces / day

Adwa- Ethiopia

Production Time: 7,5 hours per shift - 2 shifts per day

#### Plant Set-up:

- -Raw Material Store
- -Cutting Section
- -Sewing Section
- -Finishing Section
- -Washing Area
- -Finished Product Store
- -Utilities and Auxiliaries

(Steam Generation and Distribution, Vacuum System, Compressed Air, Emergency Power Generation and Power Distribution, Water Softening and Distribution, Fire Fighting, LPG System)

#### **Scope of Supply:**

Engineering, Know-How, Production Lines, Utilities and Auxiliaries, Supervision of Erection, Commissioning and Training