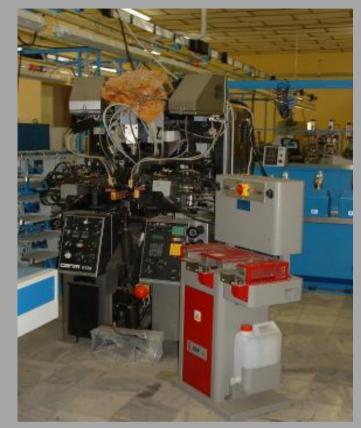

# Detail: Hide and Skin Tannery with Shoes Factory & Leather Goods Factory

Ethiopia

Scope of work:

Engineering, supply and construction, supervision to erection, commissioning, testing and training

Capacity:

- 3.000 pcs of raw goat & sheep skins/day
- 400 pcs of raw cattle hides/day
- con pairs of chase/day

Endeco 3 0 BROWN FLOOR PLAN

Ethiopia

**Tannery** Ethiopia