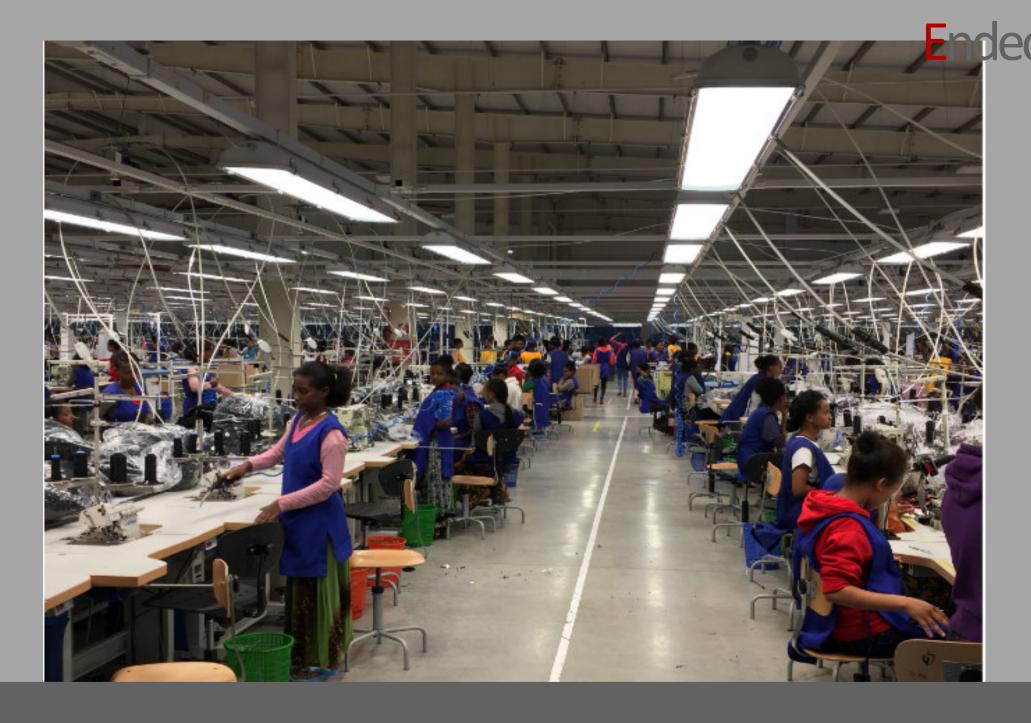

# Detail: New woven garment plant at Almeda Textile PLC

Location: Adwa - Ethiopia

Capacity: • Men's Shirts: 6.000 pieces / day

•Men's Trousers: 14.000 pieces / day

Denim trousers: 10.000 pieces / day

Adwa- Ethiopia

Production Time: 7,5 hours per shift - 2 shifts per day

#### Plant Set-up:

- -Raw Material Store
- -Cutting Section
- -Sewing Section
- -Finishing Section
- -Washing Area
- -Finished Product Store
- -Utilities and Auxiliaries

(Steam Generation and Distribution, Vacuum System, Compressed Air, Emergency Power Generation and Power Distribution, Water Softening and Distribution, Fire Fighting, LPG System)

#### **Scope of Supply:**

Engineering, Know-How, Production Lines, Utilities and Auxiliaries, Supervision of Erection, Commissioning and Training