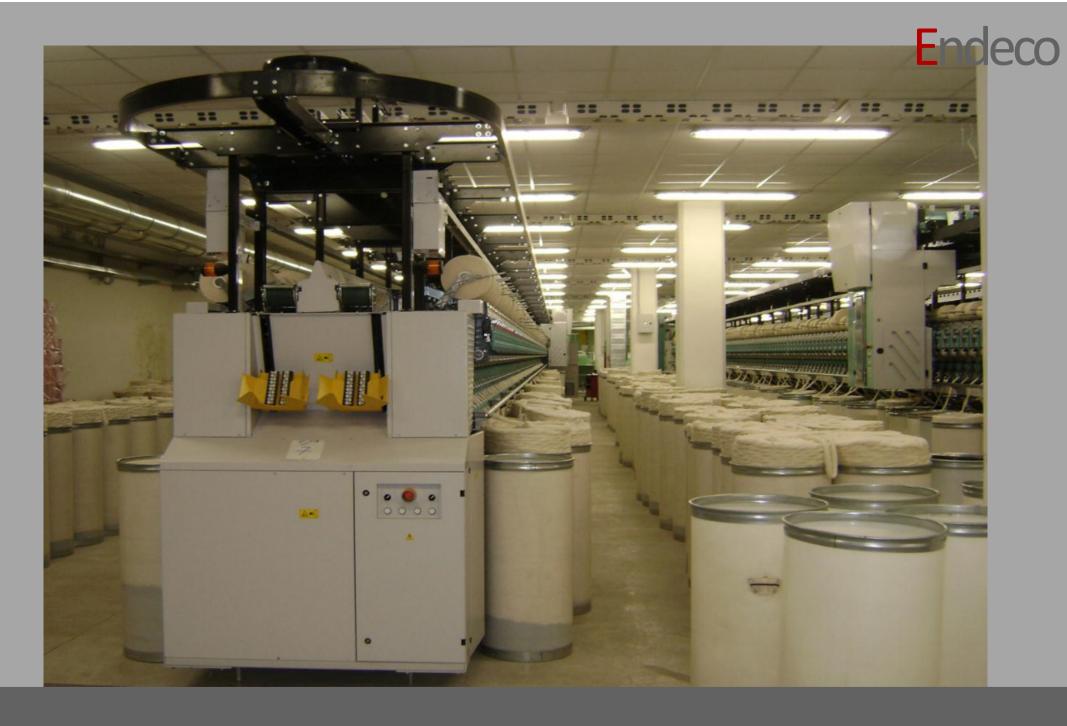

## Detail: Knitwear and Spinning Project at Kebire Enterprise PLC

Location:

Makalle - Ethiopia

Capacity:

- •4 Tons / day of carded ring yarn Ne 25.4
- •3 Tons / day of combed ring yarn Ne 30
- •3 Tons / day of yarn from cotton Ne 20

•6 Tons / day of knitwear fabric

**Knitwear and Spinning Project** 

**Knitwear and Spinning Project** 

**Knitwear and Spinning Project** 

**Knitwear and Spinning Project** 

**Knitwear and Spinning Project** 

**Knitwear and Spinning Project** 

**Knitwear and Spinning Project** 

Location:

Makalle - Ethiopia

Capacity:

•Shirts: 2400 pieces / day

•Trousers: 1200 pieces / day

Jeans trousers : 300 pieces / day