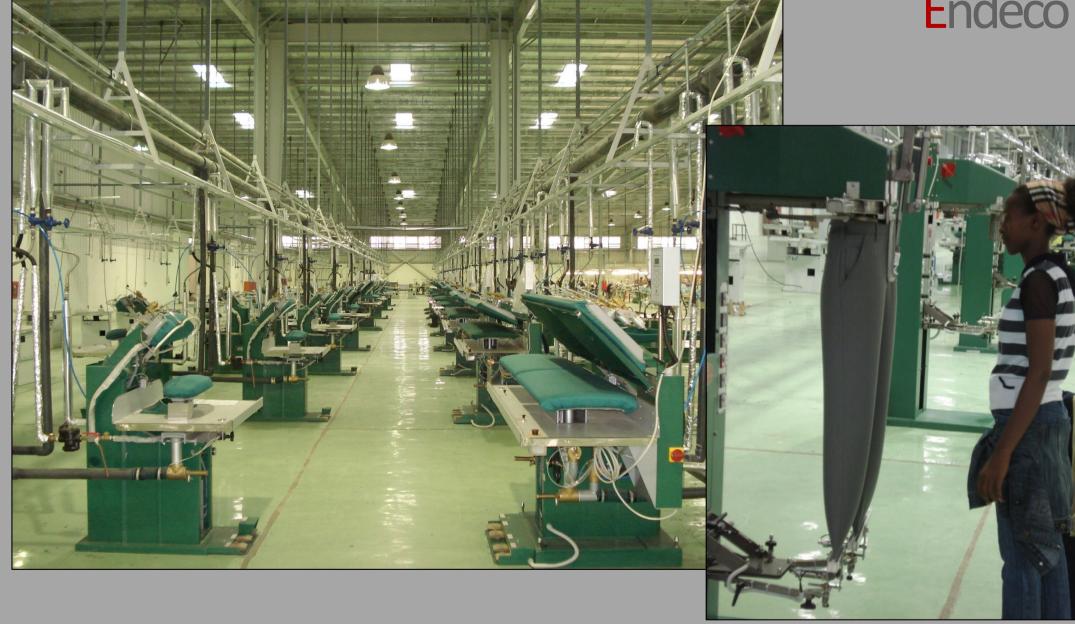

# Detail: New woven garment plant at Almeda Textile PLC

Location: Adwa - Ethiopia

Capacity: • Men's Shirts: 6.000 pieces / day

•Men's Trousers: 14.000 pieces / day

Denim trousers: 10.000 pieces / day

Adwa- Ethiopia

#### Plant Set-up:

- -Raw Material Store
- -Cutting Section
- -Sewing Section
- -Finishing Section
- -Washing Area
- -Finished Product Store
- -Utilities and Auxiliaries

(Steam Generation and Distribution, Vacuum System, Compressed Air, Emergency Power Generation and Power Distribution, Water Softening and Distribution, Fire Fighting, LPG System)