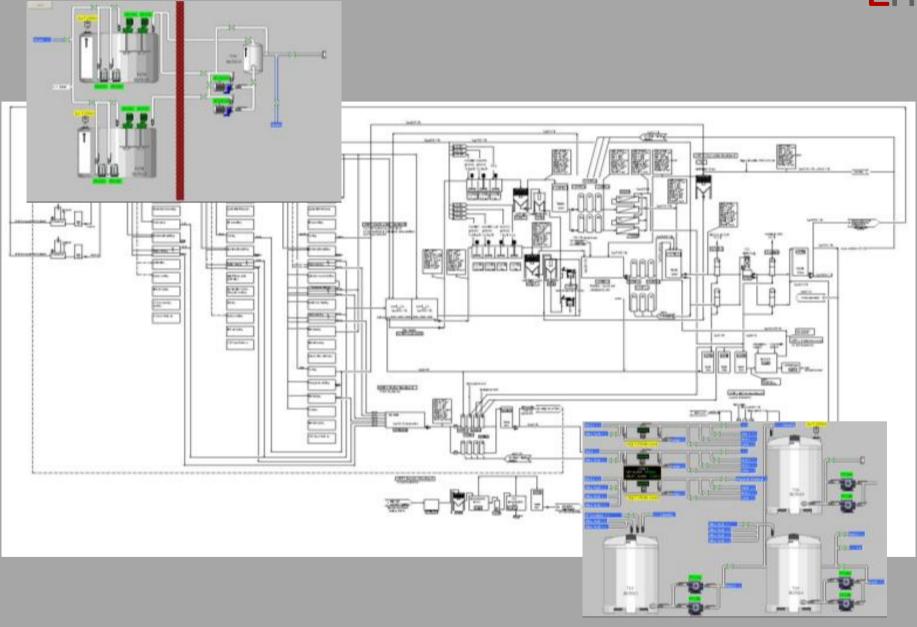

# Detail: Granulated Single Super Phosphate Plant

Egypt

Scope of work: Engineering, supply and construction,

supervision to erection, commissioning,

testing and training

Capacity: 150.000 tpy

Detail: Wire Rod Pickling & PC Wire PC Strand Plant

Thailand

Scope of work: Engineering, supply and construction,

supervision to erection, commissioning,

testing and training

Capacity: 45.000 Tons/Year of PC Wire and PC

Strand

Detail: Detailed Design for complete MDF Manufacturing Plant U.A.E.

Scope of work: Consultancy Service

Capacity: 100.000 m<sup>3</sup>/year

SCHEMATIC DIAGRAM OF FIRE ALARM SYSTEM FOR MOF PLANT AL AIN

ME.

Detail: Agricultural Pesticides Plant

Ethiopia

Scope of work:

Engineering, supply and construction, supervision to erection, commissioning, testing and training