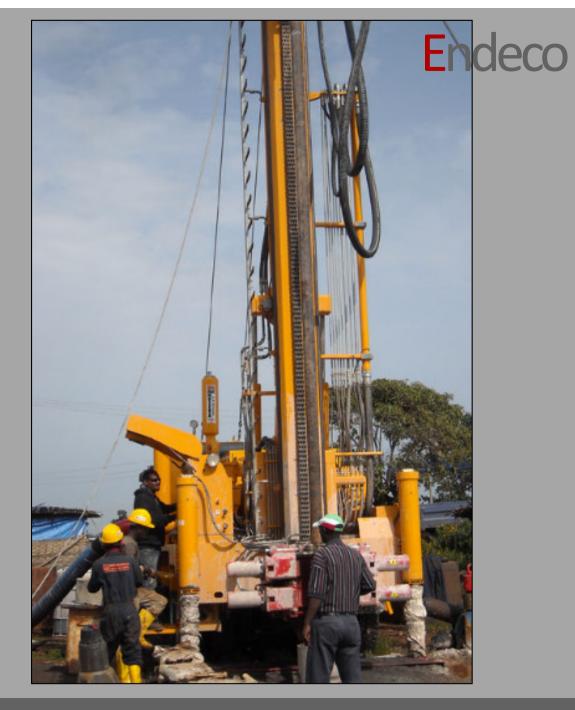

**Feasibility Study for Spinning and Denim Plant** 

Kyrgyzstan

Detail: Water wells drilling rigs

Ethiopia

Capacity:

7 rigs, depth up to 300 m with ø17 "half w /

truck

7 drills, depth up to 600 m with ø22 "w/

truck

6 rigs for maintenance

Scope of work:

Design and supply of equipment

**Drilling Rigs** 

Ethiopia