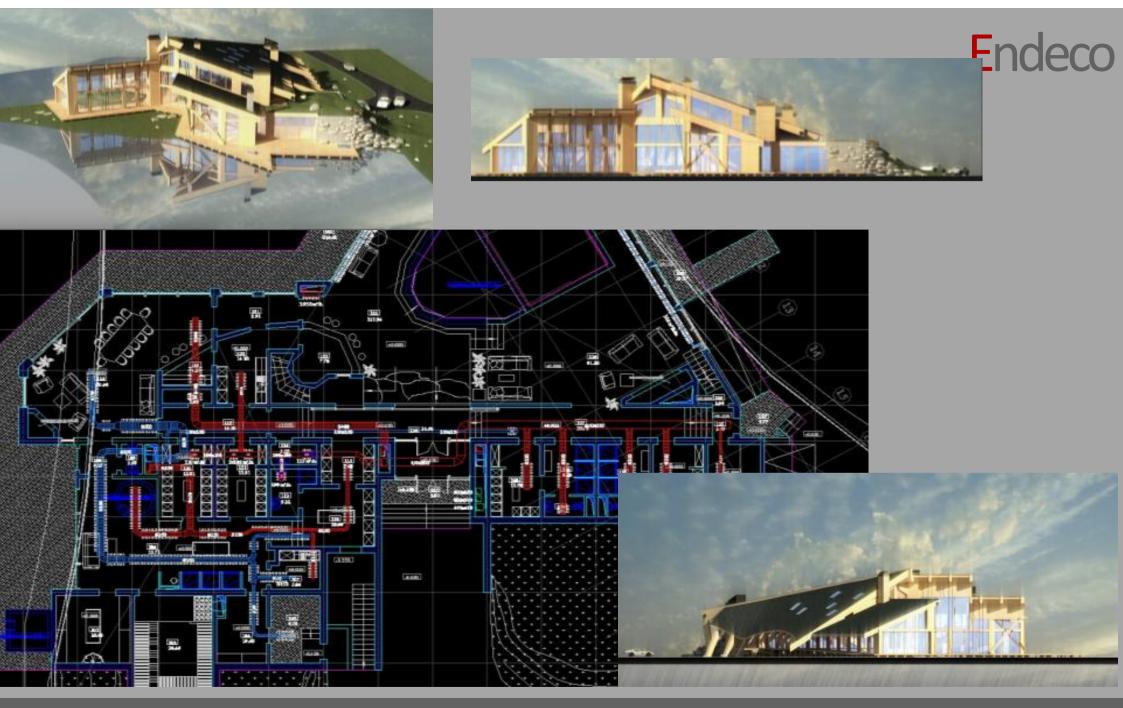

# Endeco

Detail: Wine cellar from grapes to

storage

Krasnodar

Capacity: 80.000 bottles/year

Scope of work: Design and supply of electromechanical

systems

Wine Cellar Russia

Wine Cellar Russia

Wine Cellar Russia

Detail: Sport Center

Russia

Scope of work:

Design and supply of electromechanical systems

Sport Center Russia

Sport Center