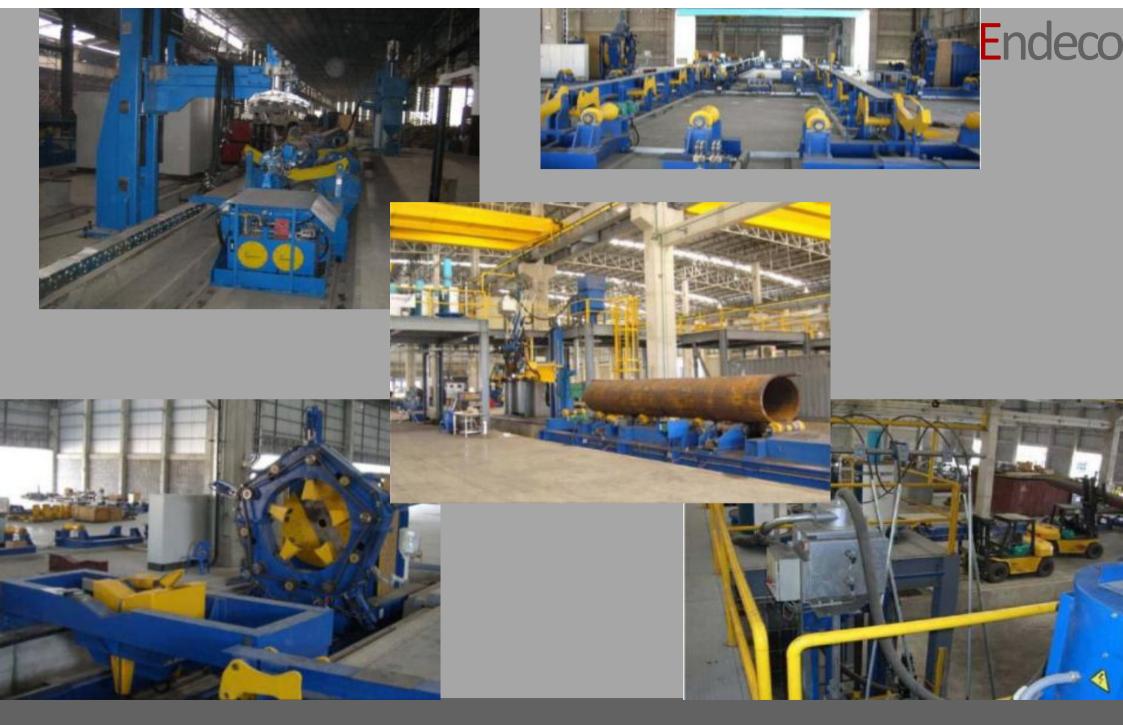

#### Endeco

LASER & LSAW Pipe Mill 28" Detail:

**USA - Consultancy Service** 

Engineering of mainstream production Scope of work:

60.000 Ton/yr Capacity:

Plasma cutting
Edge Milling
Pipe Forming
Laser Welding
LSAW process
Ultrasonic control **Sections:** 

Assembly & Welding island