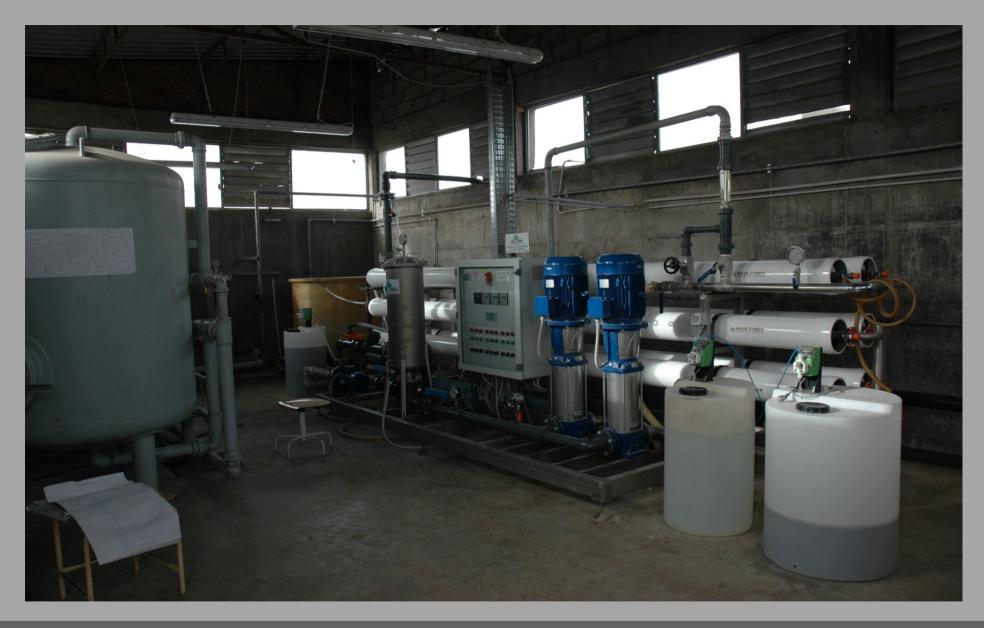

#### Plant Set-up:

- -Raw Material Store
- -Cutting Section
- -Sewing Section
- -Finishing Section
- -Washing Area
- -Finished Product Store
- -Utilities and Auxiliaries

(Steam Generation and Distribution, Vacuum System, Compressed Air, Emergency Power Generation and Power Distribution, Water Softening and Distribution, Fire Fighting, LPG System)