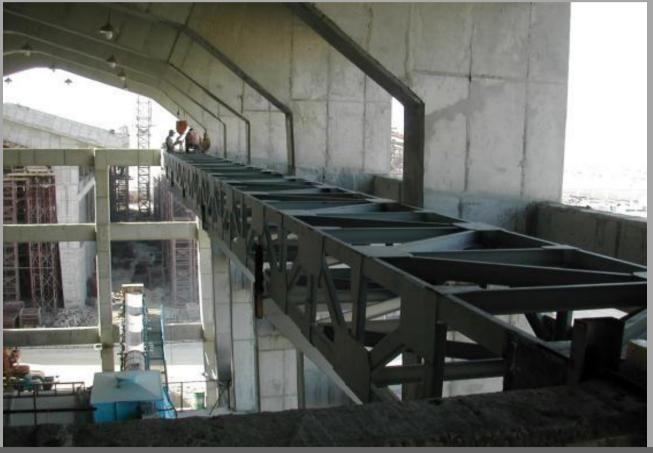

#### Endeco

LASER & LSAW Pipe Mill 28" Detail:

**USA - Consultancy Service** 

Engineering of mainstream production Scope of work:

60.000 Ton/yr Capacity:

Plasma cutting
Edge Milling
Pipe Forming
Laser Welding
LSAW process
Ultrasonic control **Sections:** 

Assembly & Welding island