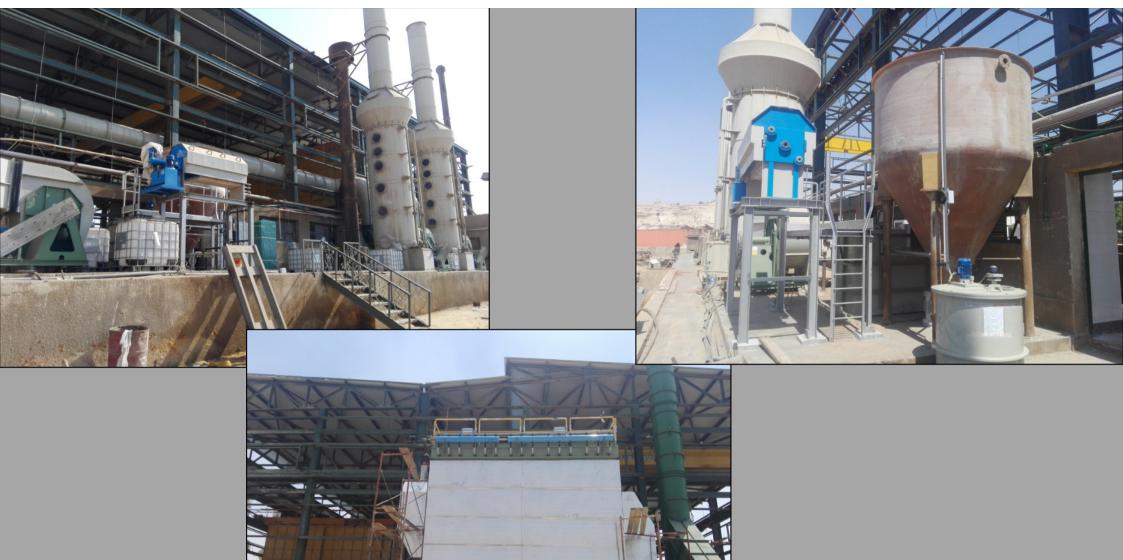

# Detail: System for Extraction & Neutralization for Lead Acid Battery Fumes

Egypt

Scope of work: Engineering, supply and construction,

supervision to erection, commissioning,

testing and training

Capacity: 7 suction system with a capacity of

25.000 m/h

Detail: Cattle and Sheep Slaughterhouse

Ethiopia

Scope of work:

Engineering, supply and construction, supervision to erection, commissioning, testing and training

Capacity:

- Cattle 50 heads/hour
- Sheep 200 heads/hour