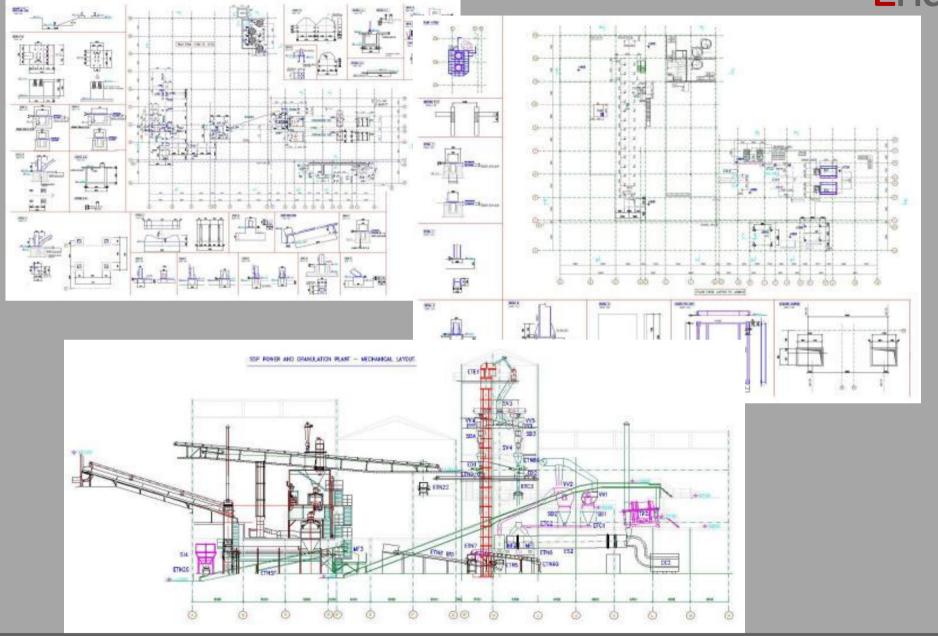

# Detail: Granulated Single Super Phosphate Plant

Egypt

Scope of work: Engineering, supply and construction,

supervision to erection, commissioning,

testing and training

Capacity: 150.000 tpy

Detail: Wire Rod Pickling & PC Wire PC Strand Plant