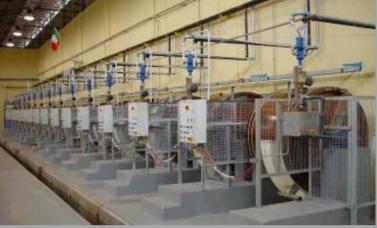

#### Detail: Wire Down Stream Plant

Thailand

Scope of work:

Engineering, supply and construction of utilities, supervision to erection, commissioning, testing and training

Capacity:

75.000 Ton/yr

Wire Down Stream Plant

Thailand

Wire Down Stream Plant

Thailand