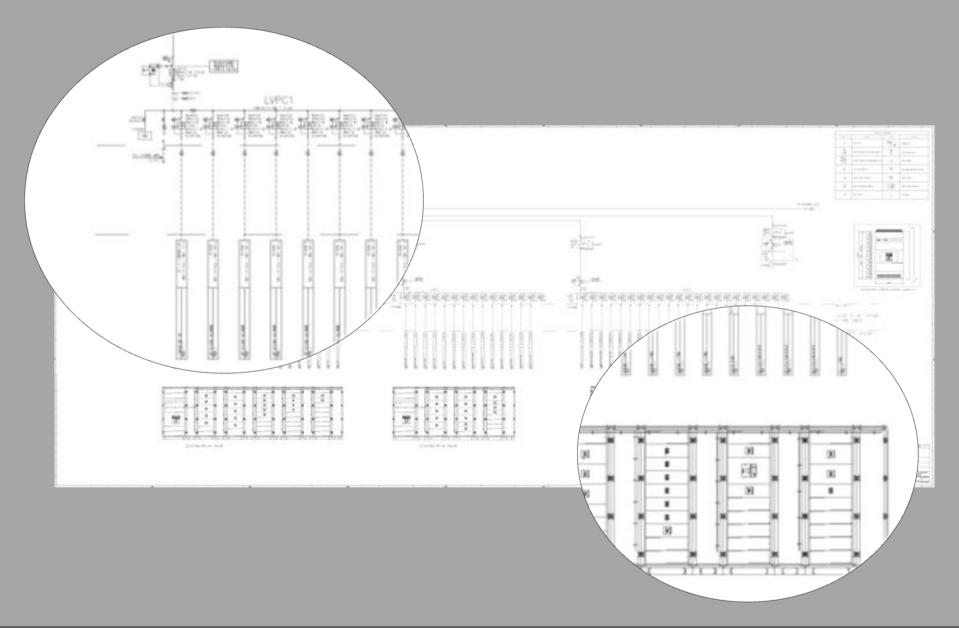

# Detail: System for Extraction & Neutralization for Lead Acid Battery Fumes

Egypt

Scope of work: Engineering, supply and construction,

supervision to erection, commissioning,

testing and training

Capacity: 7 suction system with a capacity of

25.000 m/h

Detail: Cattle and Sheep Slaughterhouse

Ethiopia

Scope of work:

Engineering, supply and construction, supervision to erection, commissioning, testing and training

Capacity:

- Cattle 50 heads/hour
- Sheep 200 heads/hour