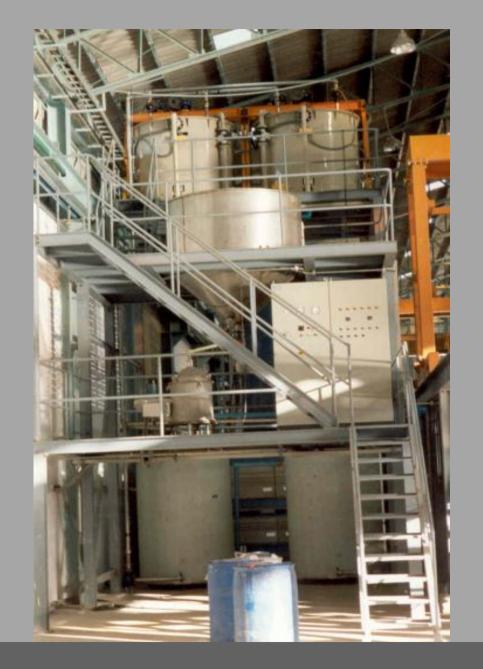

# Detail: Granulated Single Super Phosphate Plant

Egypt

Scope of work: Engineering, supply and construction,

supervision to erection, commissioning,

testing and training

Capacity: 150.000 tpy

Detail: Wire Rod Pickling & PC Wire PC Strand Plant

Thailand

Scope of work: Engineering, supply and construction,

supervision to erection, commissioning,

testing and training

Capacity: 45.000 Tons/Year of PC Wire and PC

Strand

Detail: Detailed Design for complete MDF Manufacturing Plant U.A.E.