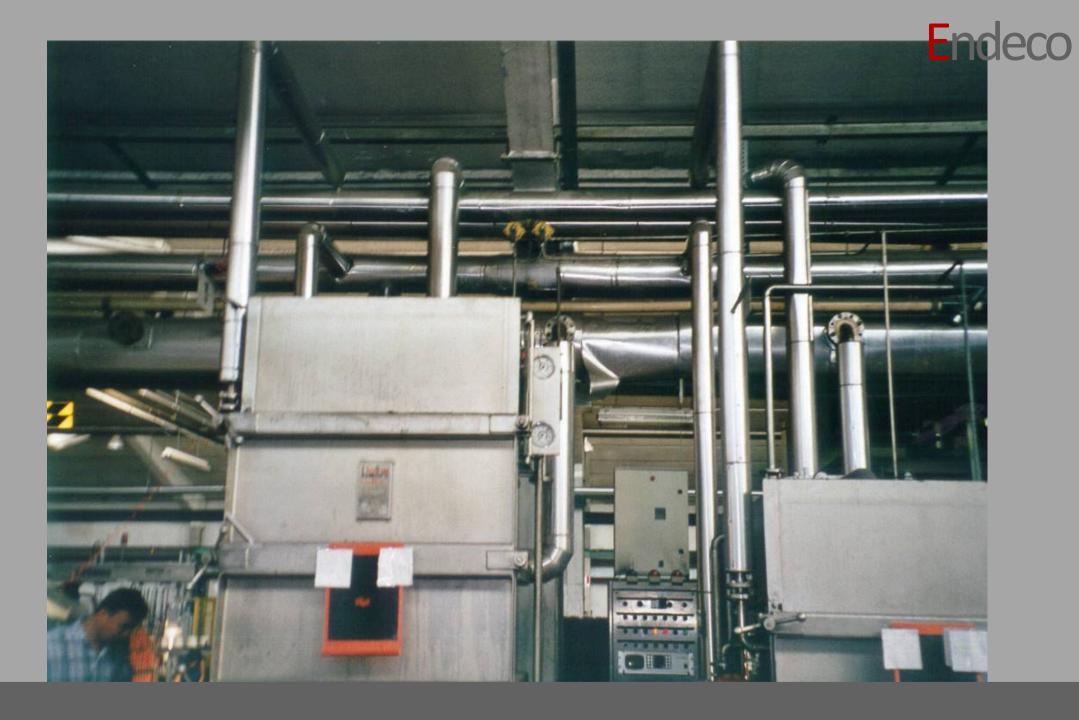

#### Detail: Wire Down Stream Plant

Thailand

Scope of work:

Engineering, supply and construction of utilities, supervision to erection, commissioning, testing and training

Capacity:

75.000 Ton/yr

Wire Down Stream Plant

Thailand

Wire Down Stream Plant

Thailand