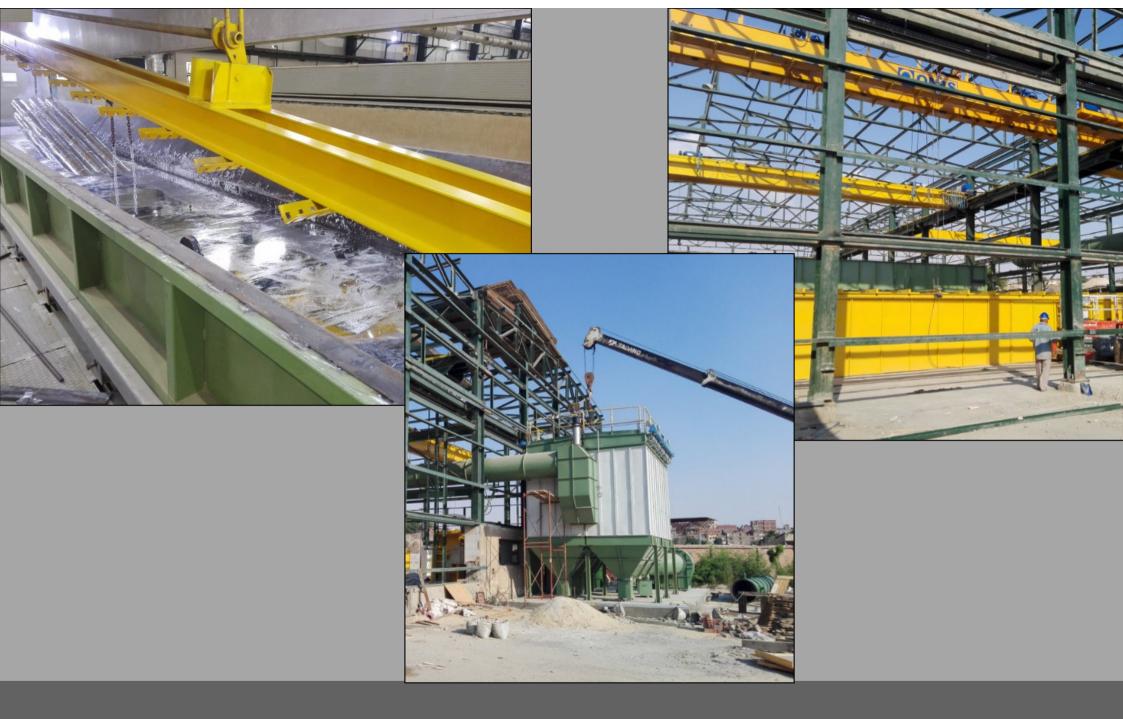

# Detail: System for Extraction & Neutralization for Lead Acid Battery Fumes

Egypt

Scope of work: Engineering, supply and construction,

supervision to erection, commissioning,

testing and training

Capacity: 7 suction system with a capacity of

25.000 m/h

Detail: Cattle and Sheep Slaughterhouse

Ethiopia

Scope of work:

Engineering, supply and construction, supervision to erection, commissioning, testing and training

Capacity:

- Cattle 50 heads/hour
- Sheep 200 heads/hour