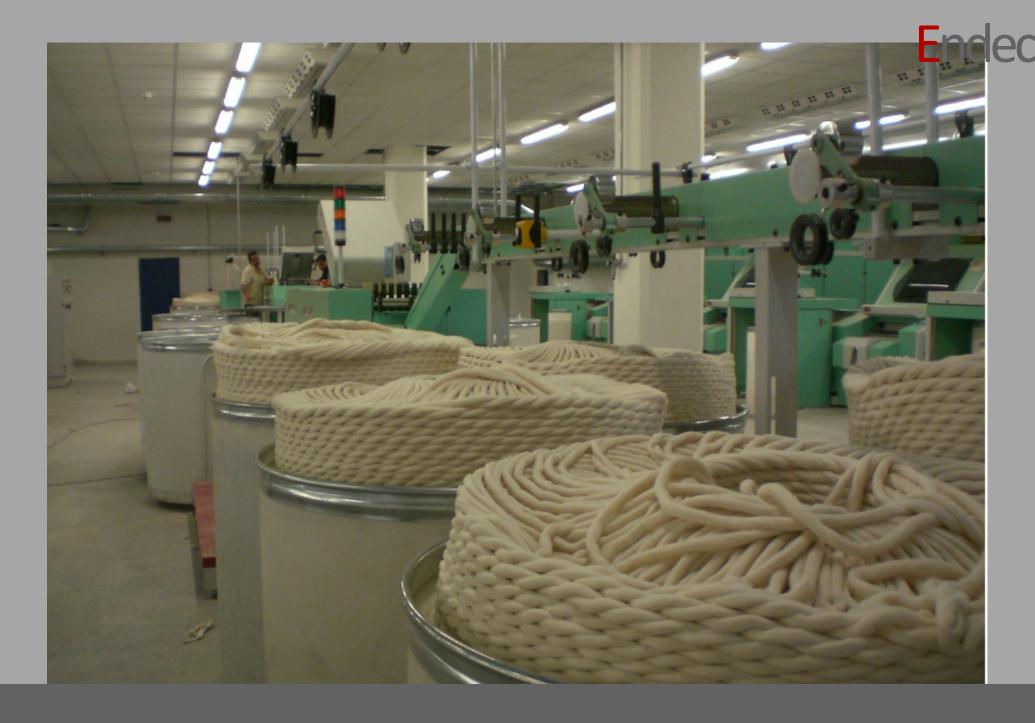

## Detail: Knitwear and Spinning Project at Kebire Enterprise PLC

Location:

Makalle - Ethiopia

Capacity:

- •4 Tons / day of carded ring yarn Ne 25.4
- •3 Tons / day of combed ring yarn Ne 30
- •3 Tons / day of yarn from cotton Ne 20

•6 Tons / day of knitwear fabric

**Knitwear and Spinning Project** 

**Knitwear and Spinning Project** 

**Knitwear and Spinning Project** 

**Knitwear and Spinning Project** 

**Knitwear and Spinning Project** 

**Knitwear and Spinning Project** 

**Knitwear and Spinning Project** 

Location:

Makalle - Ethiopia

Capacity:

•Shirts: 2400 pieces / day

•Trousers: 1200 pieces / day

Jeans trousers : 300 pieces / day