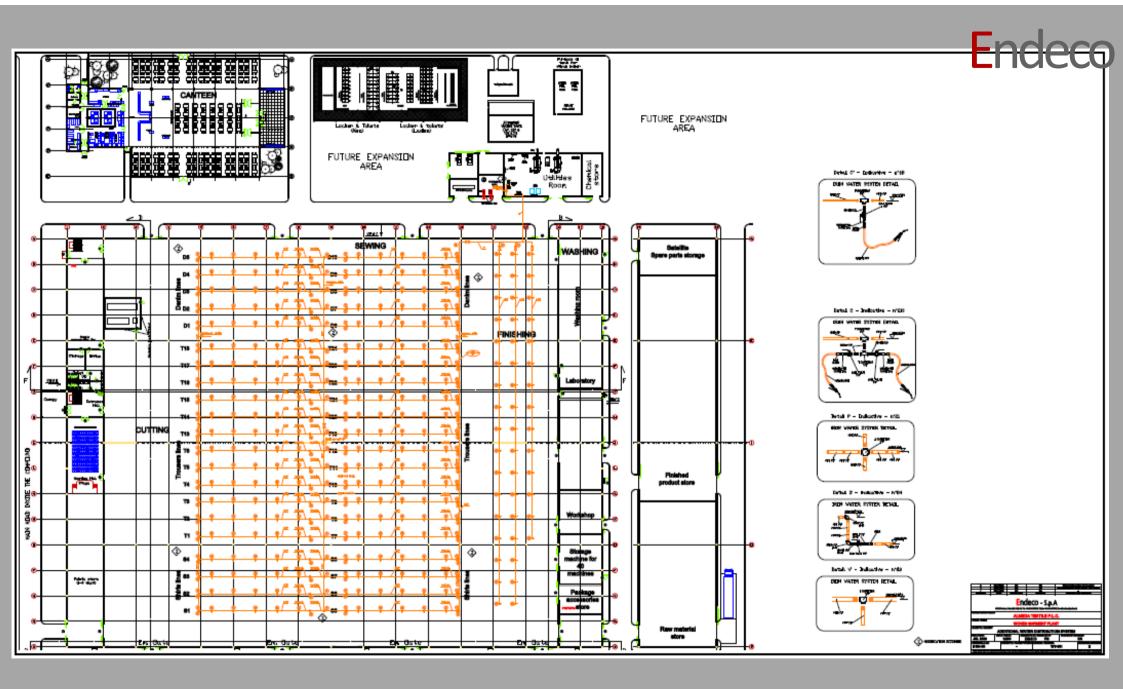

# Detail: New woven garment plant at Almeda Textile PLC

Location: Adwa - Ethiopia

Capacity: • Men's Shirts: 6.000 pieces / day

•Men's Trousers: 14.000 pieces / day

Denim trousers: 10.000 pieces / day

Adwa- Ethiopia

#### Plant Set-up:

- -Raw Material Store
- -Cutting Section
- -Sewing Section
- -Finishing Section
- -Washing Area
- -Finished Product Store
- -Utilities and Auxiliaries

(Steam Generation and Distribution, Vacuum System, Compressed Air, Emergency Power Generation and Power Distribution, Water Softening and Distribution, Fire Fighting, LPG System)