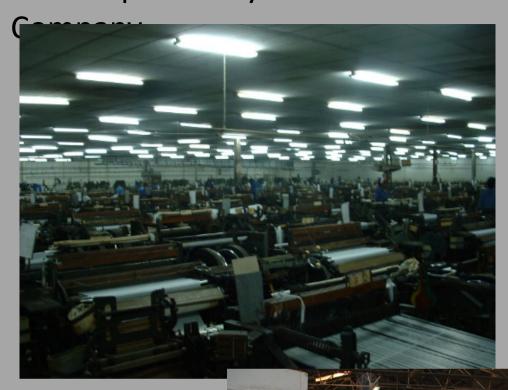

# Detail: New woven garment plant at Almeda Textile PLC

Location: Adwa - Ethiopia

Capacity: • Men's Shirts: 6.000 pieces / day

•Men's Trousers: 14.000 pieces / day

Denim trousers: 10.000 pieces / day

Adwa- Ethiopia

Production Time: 7,5 hours per shift - 2 shifts per day

#### Plant Set-up:

- -Raw Material Store
- -Cutting Section
- -Sewing Section
- -Finishing Section
- -Washing Area
- -Finished Product Store
- -Utilities and Auxiliaries

(Steam Generation and Distribution, Vacuum System, Compressed Air, Emergency Power Generation and Power Distribution, Water Softening and Distribution, Fire Fighting, LPG System)

#### **Scope of Supply:**

Engineering, Know-How, Production Lines, Utilities and Auxiliaries, Supervision of Erection, Commissioning and Training