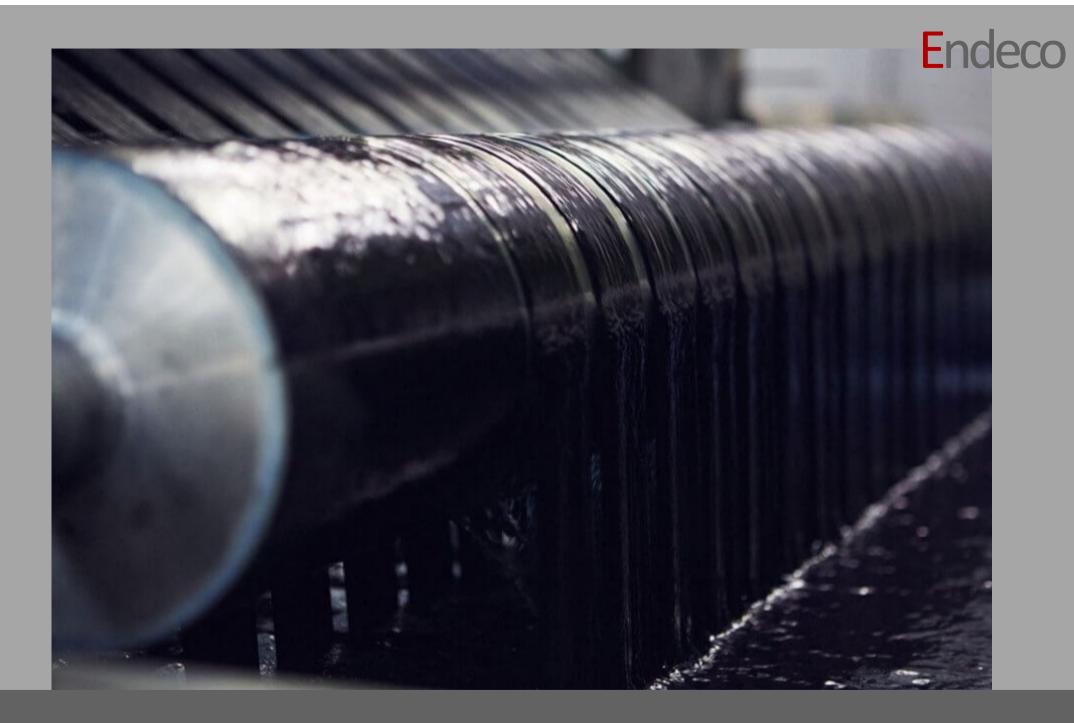

Location: Bishkek - Kyrgyzstan

Production Capacity: 20 million

sqm/year of denim

fabric

**Feasibility Study for Spinning and Denim Plant** 

Kyrgyzstan

**Feasibility Study for Spinning and Denim Plant** 

Kyrgyzstan

**Feasibility Study for Spinning and Denim Plant** 

Kyrgyzstan

Detail: Water wells drilling rigs

Ethiopia

Capacity:

7 rigs, depth up to 300 m with ø17 "half w /

truck

7 drills, depth up to 600 m with ø22 "w/