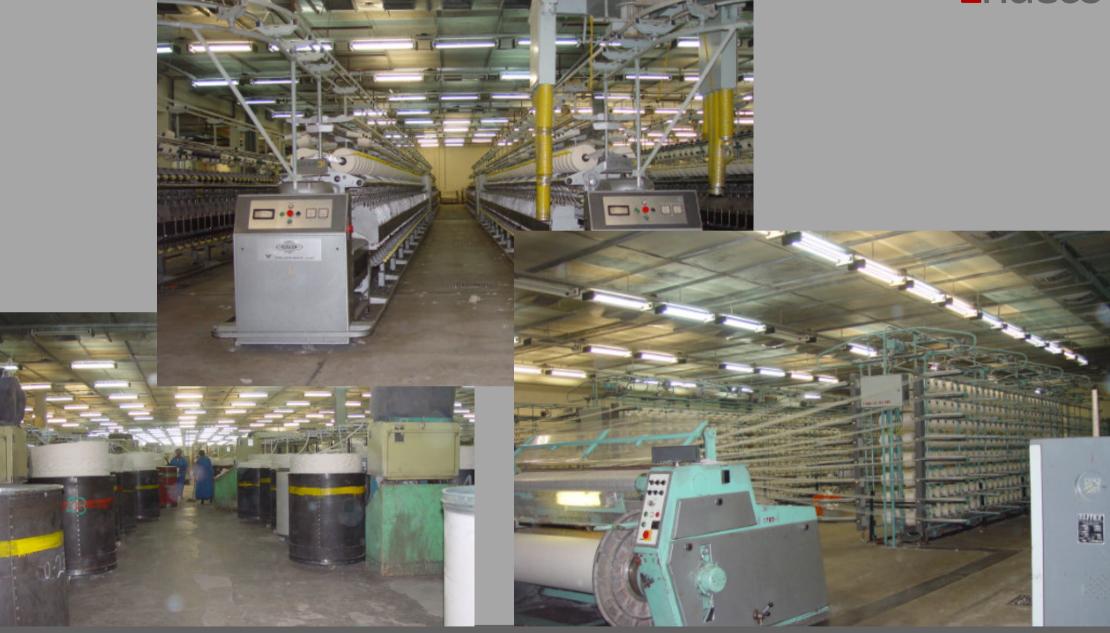

eep 200 heads/hour









## Detail: Biscuit Manufacturing Plant

Ethiopia

Capacity:

• Biscuits: 1500 kg/h

Continuos production line lenght: 140 m

• Packing: 600 pieces/min

Scope of work:

Engineering, supply and construction, supervision to erection, commissioning, testing and training





Biscuit Plant Ethiopia



Biscuit Plant

Ethiopia

### Detail: Procurement of capital goods— Endeco

**EPA** 

#### **Textile Projects**

Location:

Ethiopia

Scope of Works:

Procurement of Capital Goods and Services for:

- Addis Garment Factory
- Kombolcha Textile Share Co
- Adey Ababa Yarn Factory
- Gullele Garment Factory
- Ethio-Japanese Synthetic Textile Share
   Company
- Ediget Yam Sewing Thread Factory

Ethiopia

#### **Addis Garment Factory**







#### Kombolcha Textile Share Co





#### Kombolcha Textile Share Co





#### Ethio-Japanese Synthetic Textile Share









# Ediget Yam Sewing Thread Factory









**Ediget Yarn and Sewing Thread Factory** 

Ethiopia



## Detail: Knitwear and Spinning Project at Kebire Enterprise PLC

Location:

Makalle - Ethiopia

Capacity:

- •4 Tons / day of carded ring yarn Ne 25.4
- •3 Tons / day of combed ring yarn Ne 30
- •3 Tons / day of yarn from cotton Ne 20

•6 Tons / day of knitwear fabric









**Knitwear and Spinning Project** 



**Knitwear and Spinning Project** 



**Knitwear and Spinning Project** 



**Knitwear and Spinning Project** 



**Knitwear and Spinning Project** 





**Knitwear and Spinning Project** 







**Knitwear and Spinning Project** 



Location:

Makalle - Ethiopia

Capacity:

•Shirts: 2400