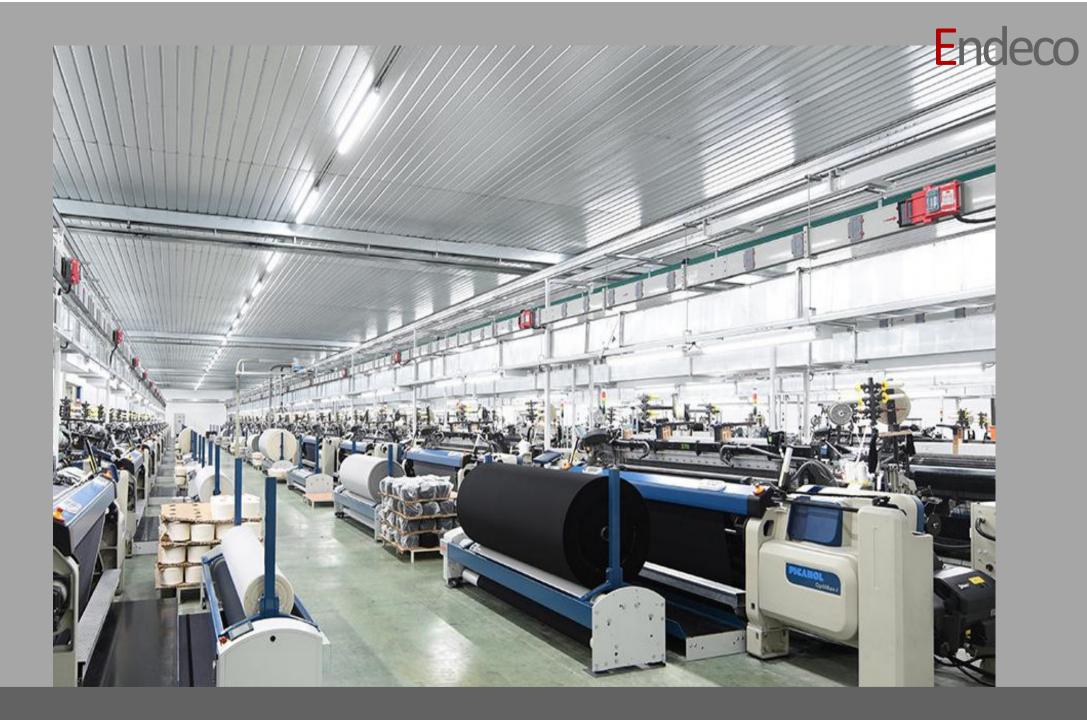

Location: Bishkek - Kyrgyzstan

Production Capacity: 20 million

sqm/year of denim

fabric

**Feasibility Study for Spinning and Denim Plant** 

Kyrgyzstan

**Feasibility Study for Spinning and Denim Plant** 

Kyrgyzstan

**Feasibility Study for Spinning and Denim Plant** 

Kyrgyzstan

Detail: Water wells drilling rigs

Ethiopia

Capacity:

7 rigs, depth up to 300 m with ø17 "half w /

truck

7 drills, depth up to 600 m with ø22 "w/