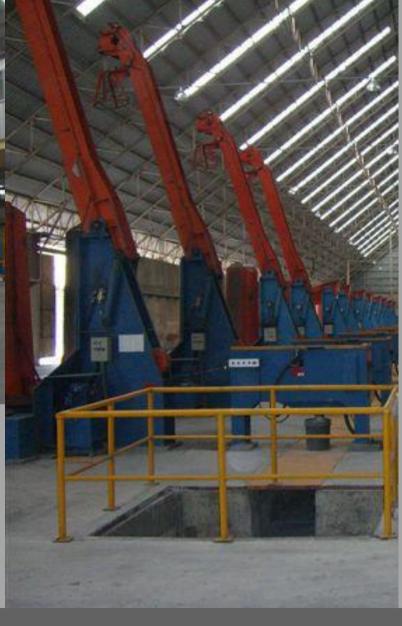

**Feasibility Study for Spinning and Denim Plant** 

Kyrgyzstan

Detail: Water wells drilling rigs

Ethiopia

Capacity:

7 rigs, depth up to 300 m with ø17 "half w /

truck

7 drills, depth up to 600 m with ø22 "w/

truck

6 rigs for maintenance

Scope of work:

Design and supply of equipment

**Drilling Rigs** 

Ethiopia