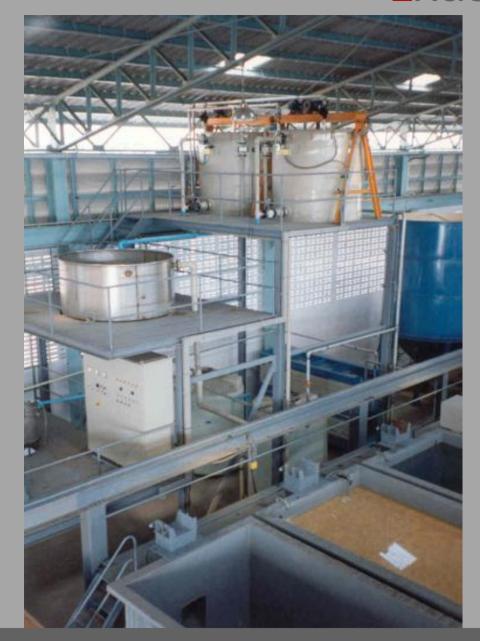

# Detail: Granulated Single Super Phosphate Plant

Egypt

Scope of work: Engineering, supply and construction,

supervision to erection, commissioning,

testing and training

Capacity: 150.000 tpy

Detail: Wire Rod Pickling & PC Wire PC Strand Plant

Thailand

Scope of work: Engineering, supply and construction,

supervision to erection, commissioning,

testing and training

Capacity: 45.000 Tons/Year of PC Wire and PC

Strand

Detail: Detailed Design for complete MDF Manufacturing Plant U.A.E.