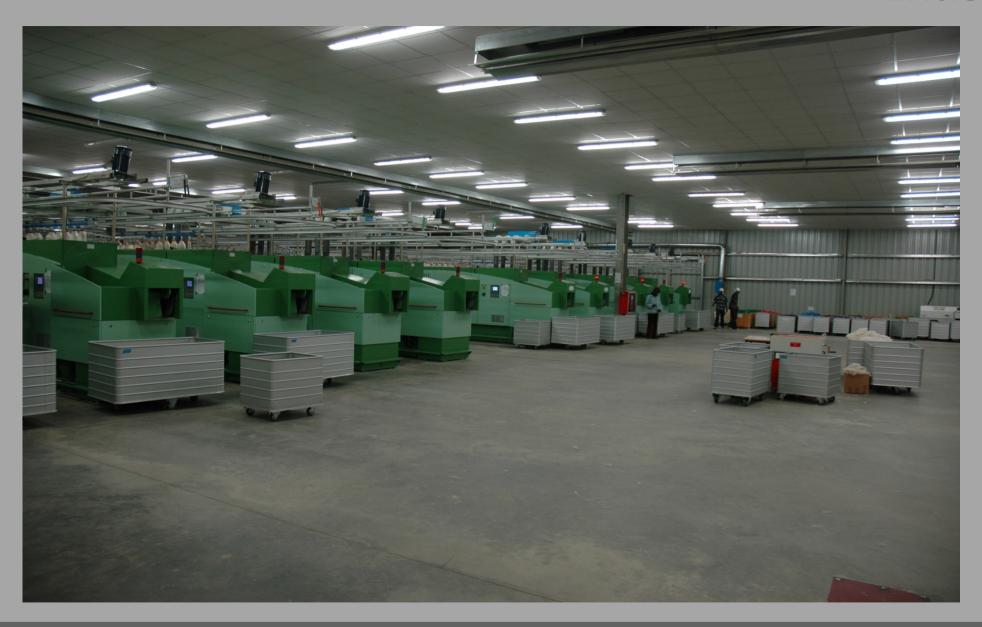

## Detail: Knitwear and Spinning Project at Kebire Enterprise PLC

Location:

Makalle - Ethiopia

Capacity:

- •4 Tons / day of carded ring yarn Ne 25.4
- •3 Tons / day of combed ring yarn Ne 30
- •3 Tons / day of yarn from cotton Ne 20

•6 Tons / day of knitwear fabric

**Knitwear and Spinning Project** 

**Knitwear and Spinning Project** 

**Knitwear and Spinning Project** 

**Knitwear and Spinning Project** 

**Knitwear and Spinning Project** 

**Knitwear and Spinning Project** 

**Knitwear and Spinning Project** 

Location:

Makalle - Ethiopia

Capacity:

•Shirts: 2400 pieces / day

•Trousers: 1200 pieces / day

Jeans trousers : 300 pieces / day