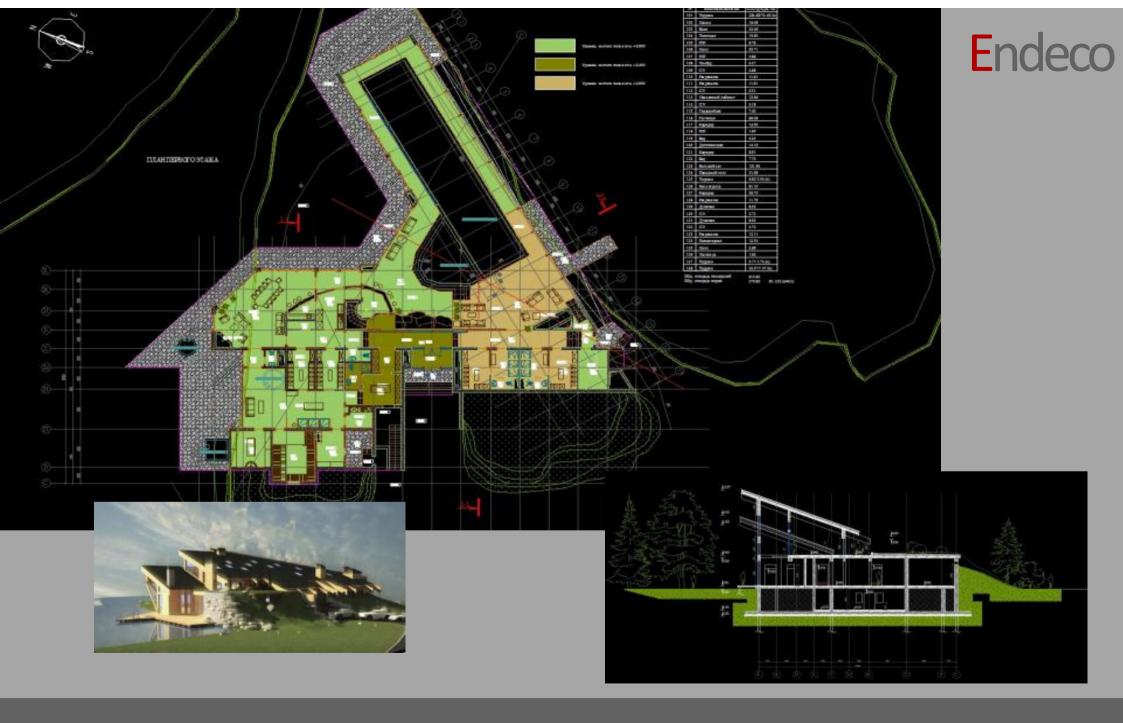

#### Endeco

Saw Wire Project

China

Detail: Villa Magnolia

Russia

Capacity: 11.000 sq.m

Scope of work: Design and supply of electromechanical systems

Villa Magnolia