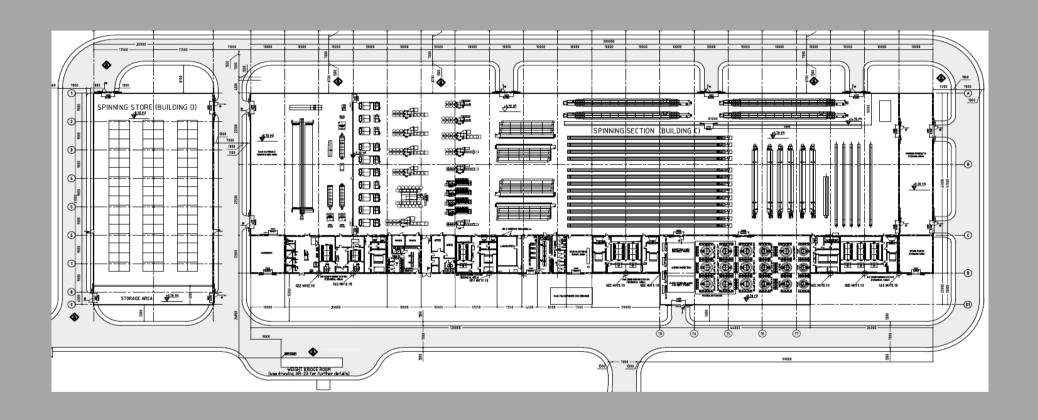

Location: Bishkek - Kyrgyzstan

Production Capacity: 20 million

sqm/year of denim

fabric

**Feasibility Study for Spinning and Denim Plant** 

Kyrgyzstan

**Feasibility Study for Spinning and Denim Plant** 

Kyrgyzstan

**Feasibility Study for Spinning and Denim Plant** 

Kyrgyzstan

Detail: Water wells drilling rigs

Ethiopia

Capacity:

7 rigs, depth up to 300 m with ø17 "half w /

truck

7 drills, depth up to 600 m with ø22 "w/