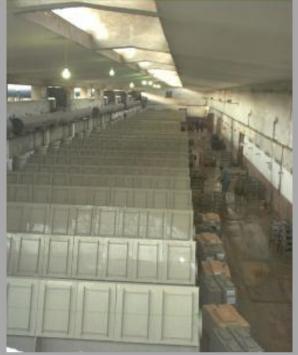

# Detail: System for Extraction & Neutralization for Lead Acid Battery Fumes

Egypt

Scope of work: Engineering, supply and construction,

supervision to erection, commissioning,

testing and training

Capacity: 7 suction system with a capacity of

25.000 m/h

Detail: Cattle and Sheep Slaughterhouse

Ethiopia

Scope of work:

Engineering, supply and construction, supervision to erection, commissioning, testing and training

Capacity:

- Cattle 50 heads/hour
- Sheep 200 heads/hour