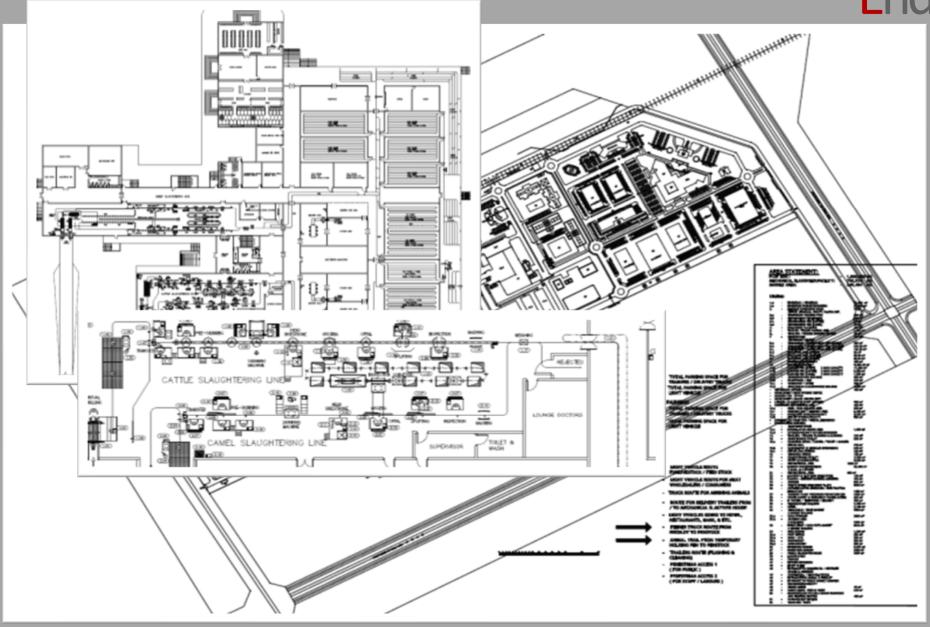

## Detail: Cattle and Sheep Slaughterhouse

Qatar

Scope of work:

Design for bidding purposes for the EPC contractor

Capacity:

- Cattle 40 heads/hour
- Camels 30 heads/hr
- Sheep 200 heads/hour

25.000 m/h

Detail: Cattle and Sheep Slaughterhouse

Ethiopia

Scope of work:

Engineering, supply and construction, supervision to erection, commissioning, testing and training

Capacity:

- Cattle 50 heads/hour
- Sheep 200 heads/hour