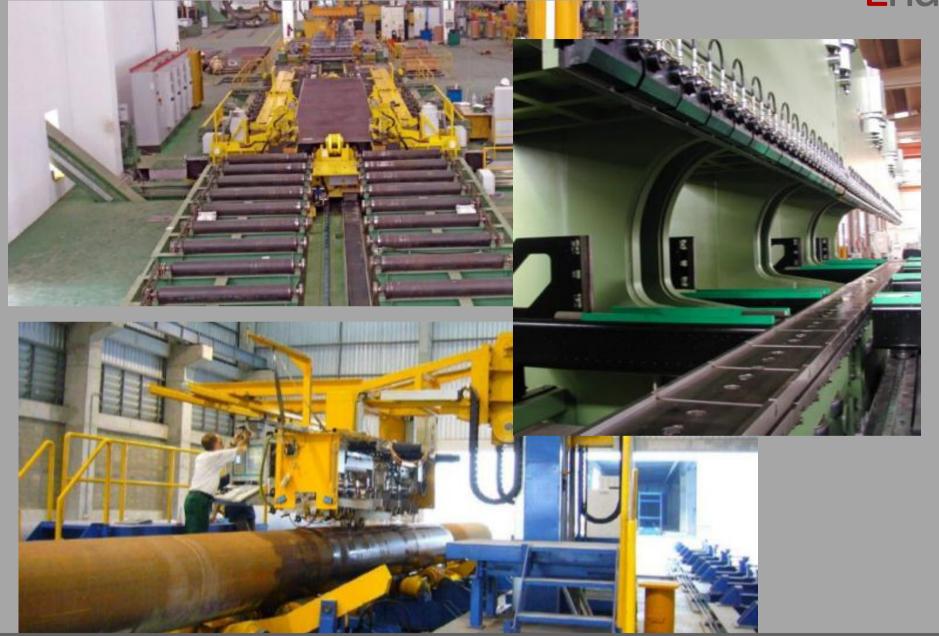

#### Endeco

LASER & LSAW Pipe Mill 28" Detail:

**USA - Consultancy Service** 

Engineering of mainstream production Scope of work:

60.000 Ton/yr Capacity:

Plasma cutting
Edge Milling
Pipe Forming
Laser Welding
LSAW process
Ultrasonic control **Sections:** 

Assembly & Welding island