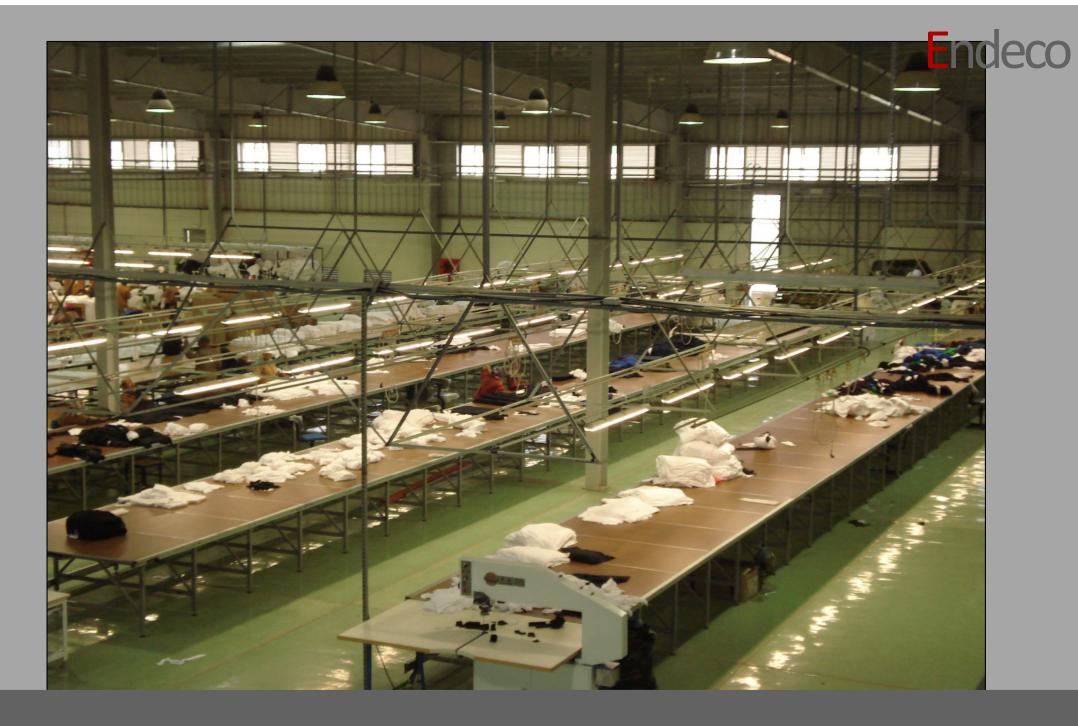

# Detail: New woven garment plant at Almeda Textile PLC

Location: Adwa - Ethiopia

Capacity: • Men's Shirts: 6.000 pieces / day

•Men's Trousers: 14.000 pieces / day

Denim trousers: 10.000 pieces / day

Adwa- Ethiopia

#### Plant Set-up:

- -Raw Material Store
- -Cutting Section
- -Sewing Section
- -Finishing Section
- -Washing Area
- -Finished Product Store
- -Utilities and Auxiliaries

(Steam Generation and Distribution, Vacuum System, Compressed Air, Emergency Power Generation and Power Distribution, Water Softening and Distribution, Fire Fighting, LPG System)