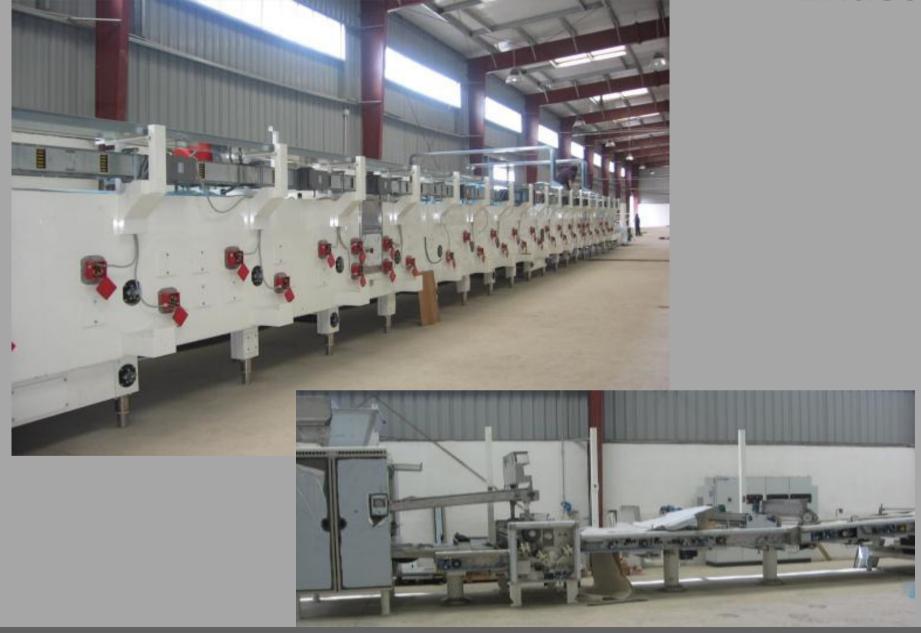

## Detail: Biscuit Manufacturing Plant

Ethiopia

Capacity:

• Biscuits: 1500 kg/h

Continuos production line lenght: 140 m

• Packing: 600 pieces/min

Scope of work:

Engineering, supply and construction, supervision to erection, commissioning, testing and training

Biscuit Plant Ethiopia

Biscuit Plant

Ethiopia