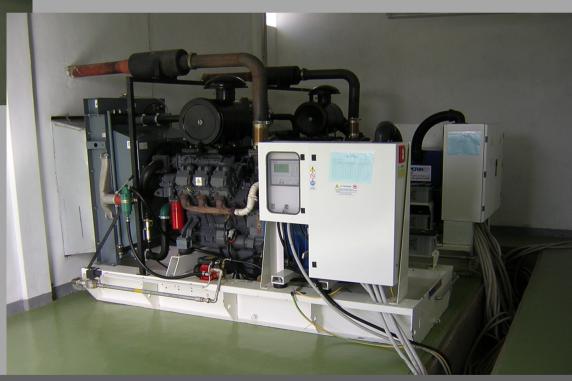

# Detail: System for Extraction & Neutralization for Lead Acid Battery Fumes

Egypt

Scope of work: Engineering, supply and construction,

supervision to erection, commissioning,

testing and training

Capacity: 7 suction system with a capacity of

25.000 m/h

Detail: Cattle and Sheep Slaughterhouse

Ethiopia

Scope of work:

Engineering, supply and construction, supervision to erection, commissioning, testing and training

Capacity:

- Cattle 50 heads/hour
- Sheep 200 heads/hour