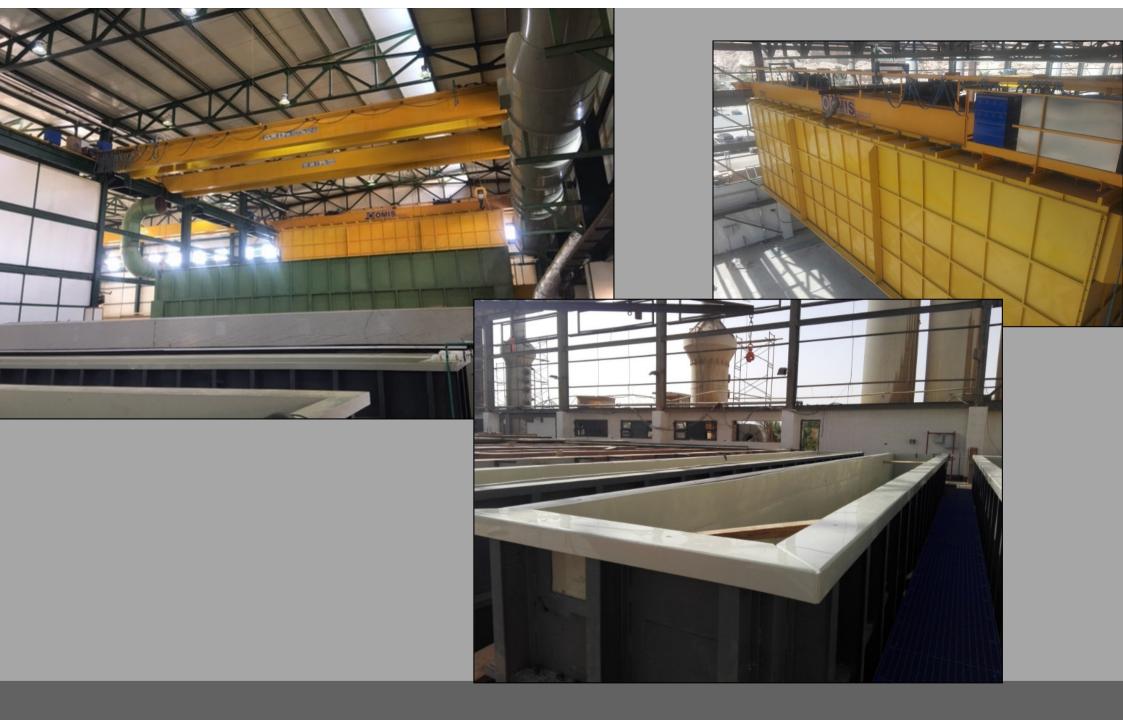

Detail: Hot Dip Galvanizing Plant

Egypt

Scope of work: Engineering, supply and construction,

supervision to erection, commissioning,

testing and training

Capacity: 45.000 tons/year