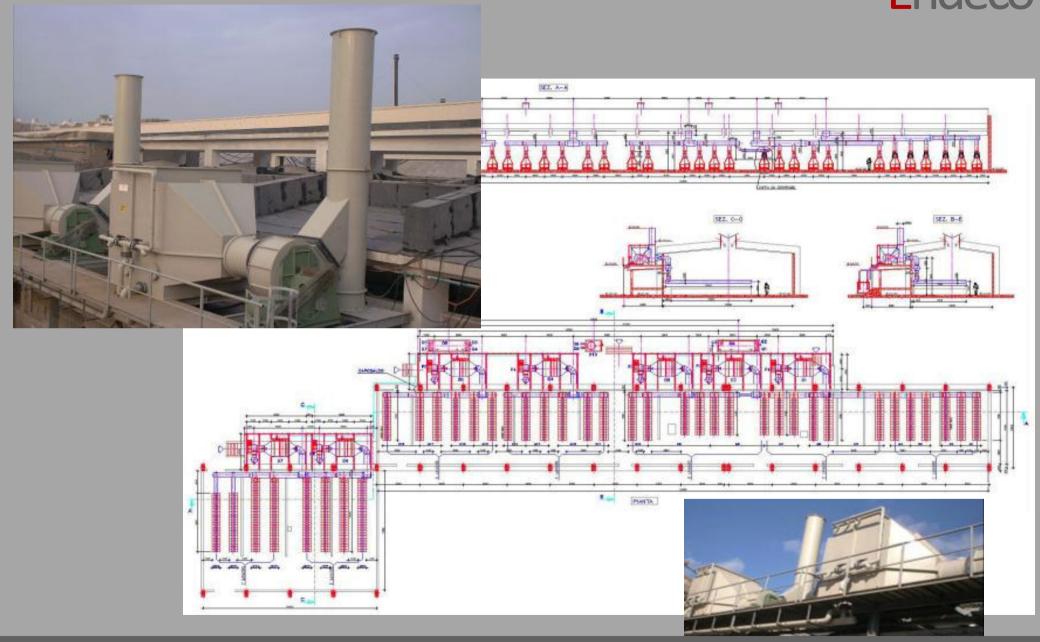

# Detail: System for Extraction & Neutralization for Lead Acid Battery Fumes

Egypt

Scope of work: Engineering, supply and construction,

supervision to erection, commissioning,

testing and training

Capacity: 7 suction system with a capacity of

25.000 m/h

Detail: Cattle and Sheep Slaughterhouse

Ethiopia

Scope of work:

Engineering, supply and construction, supervision to erection, commissioning, testing and training

Capacity:

- Cattle 50 heads/hour
- Sheep 200 heads/hour