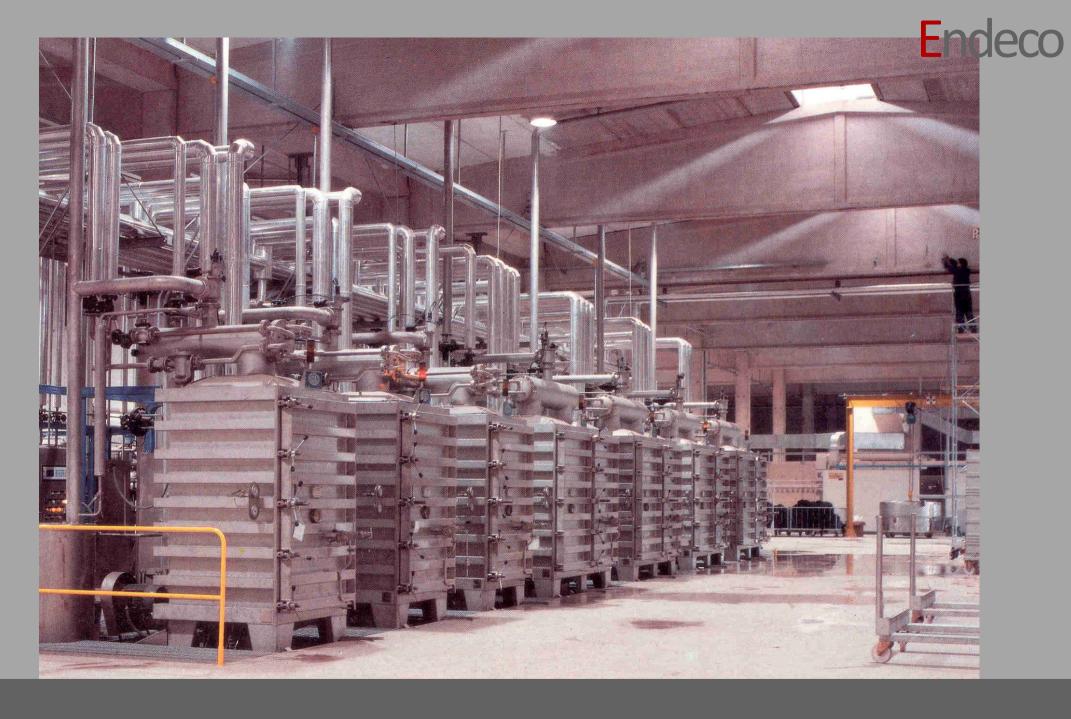

#### Detail: Wire Down Stream Plant

Thailand

Scope of work:

Engineering, supply and construction of utilities, supervision to erection, commissioning, testing and training

Capacity:

75.000 Ton/yr

Wire Down Stream Plant

Thailand

Wire Down Stream Plant

Thailand