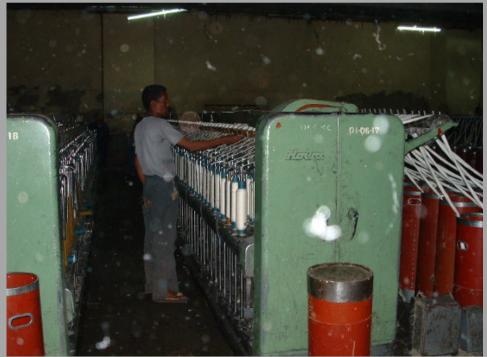

## Detail: Knitwear and Spinning Project at Kebire Enterprise PLC

Location:

Makalle - Ethiopia

Capacity:

- •4 Tons / day of carded ring yarn Ne 25.4
- •3 Tons / day of combed ring yarn Ne 30
- •3 Tons / day of yarn from cotton Ne 20

•6 Tons / day of knitwear fabric

**Knitwear and Spinning Project** 

**Knitwear and Spinning Project** 

**Knitwear and Spinning Project** 

**Knitwear and Spinning Project** 

**Knitwear and Spinning Project** 

**Knitwear and Spinning Project** 

**Knitwear and Spinning Project** 

Location:

Makalle - Ethiopia

Capacity:

•Shirts: 2400 pieces / day

•Trousers: 1200 pieces / day

Jeans trousers : 300 pieces / day

Jeans jacket: 300 pieces / day