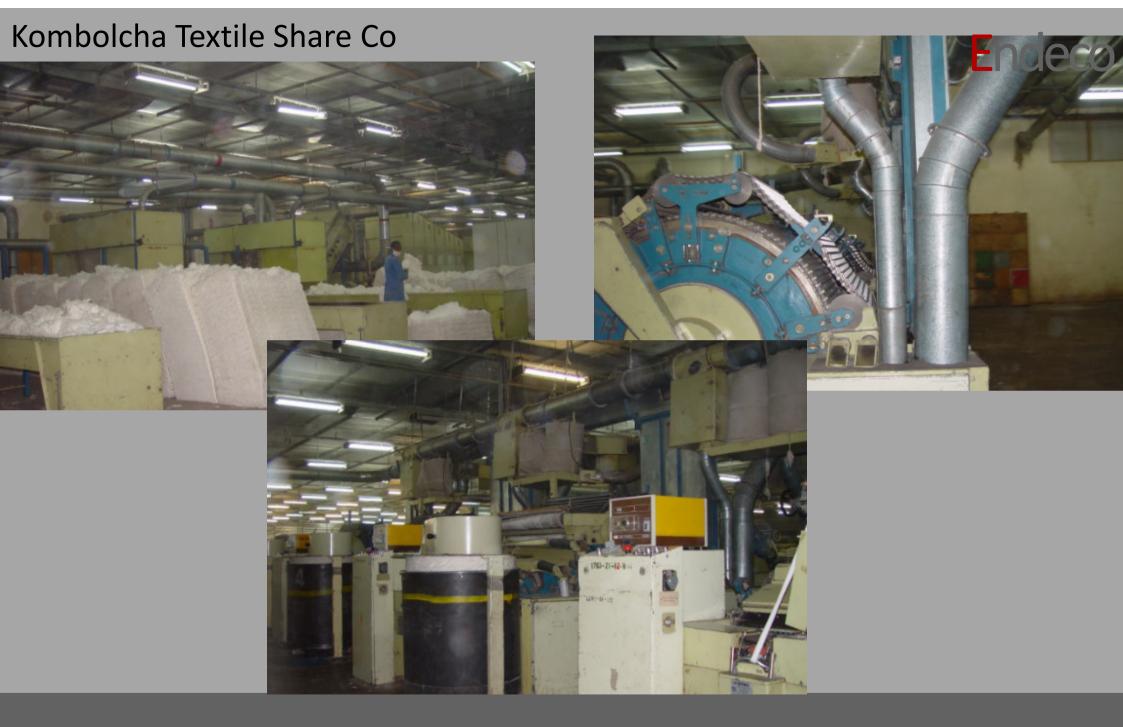

heads/hour
- Camels 30 heads/hr
- Sheep 200 heads/hour









## Detail: Biscuit Manufacturing Plant

Ethiopia

Capacity:

• Biscuits: 1500 kg/h

Continuos production line lenght: 140 m

• Packing: 600 pieces/min

Scope of work:

Engineering, supply and construction, supervision to erection, commissioning, testing and training





Biscuit Plant Ethiopia



Biscuit Plant

Ethiopia

### Detail: Procurement of capital goods— Endeco

**EPA** 

#### **Textile Projects**

Location:

Ethiopia

Scope of Works:

Procurement of Capital Goods and Services for:

- Addis Garment Factory
- Kombolcha Textile Share Co
- Adey Ababa Yarn Factory
- Gullele Garment Factory
- Ethio-Japanese Synthetic Textile Share
   Company
- Ediget Yam Sewing Thread Factory

Ethiopia

#### **Addis Garment Factory**







#### Kombolcha Textile Share Co





#### Kombolcha Textile Share Co





#### Ethio-Japanese Synthetic Textile Share









# Ediget Yam Sewing Thread Factory









**Ediget Yarn and Sewing Thread Factory** 

Ethiopia



## Detail: Knitwear and Spinning Project at Kebire Enterprise PLC

Location:

Makalle - Ethiopia

Capacity:

- •4 Tons / day of carded ring yarn Ne 25.4
- •3 Tons / day of combed ring yarn Ne 30
- •3 Tons / day of yarn from cotton Ne 20

•6 Tons / day of knitwear fabric









**Knitwear and Spinning Project** 



**Knitwear and Spinning Project** 



**Knitwear and Spinning Project** 



**Knitwear and Spinning Project** 



**Knitwear and Spinning Project** 





**Knitwear and Spinning Project** 







**Knitwear and Spinning Project** 



Location:

Makalle