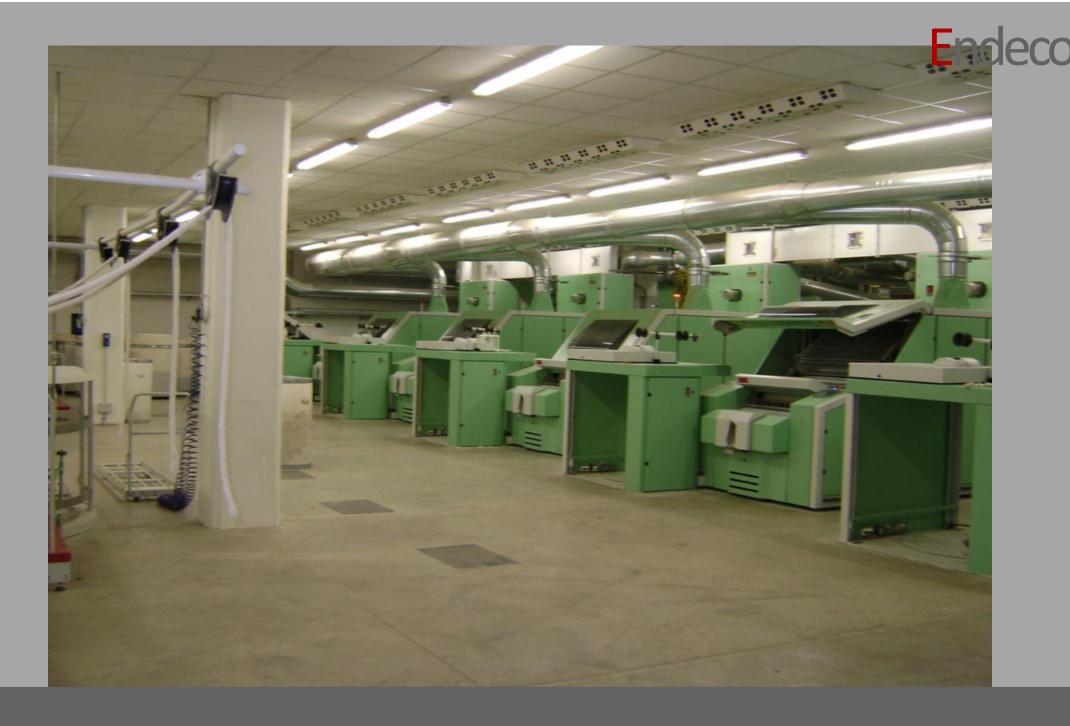

## Detail: Knitwear and Spinning Project at Kebire Enterprise PLC

Location:

Makalle - Ethiopia

Capacity:

- •4 Tons / day of carded ring yarn Ne 25.4
- •3 Tons / day of combed ring yarn Ne 30
- •3 Tons / day of yarn from cotton Ne 20

•6 Tons / day of knitwear fabric

**Knitwear and Spinning Project** 

**Knitwear and Spinning Project** 

**Knitwear and Spinning Project** 

**Knitwear and Spinning Project** 

**Knitwear and Spinning Project** 

**Knitwear and Spinning Project** 

**Knitwear and Spinning Project** 

Location:

Makalle - Ethiopia

Capacity:

•Shirts: 2400 pieces / day

•Trousers: 1200 pieces / day

Jeans trousers : 300 pieces / day