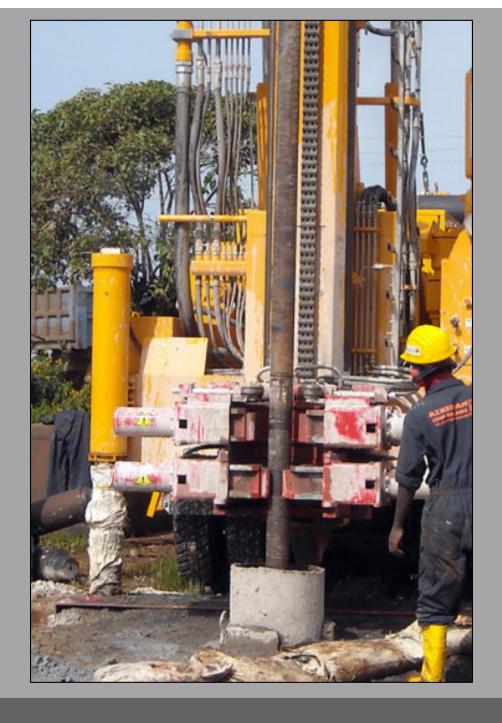

**Feasibility Study for Spinning and Denim Plant** 

Kyrgyzstan

Detail: Water wells drilling rigs

Ethiopia

Capacity:

7 rigs, depth up to 300 m with ø17 "half w /

truck

7 drills, depth up to 600 m with ø22 "w/

truck

6 rigs for maintenance

Scope of work:

Design and supply of equipment

**Drilling Rigs** 

Ethiopia