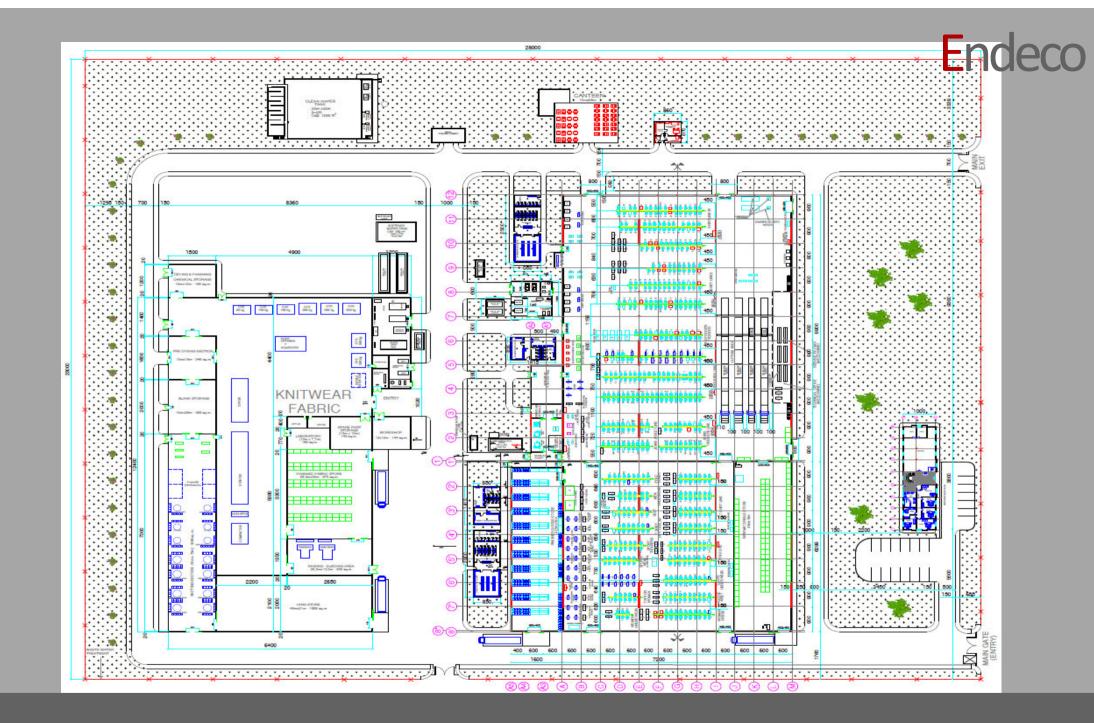

# Detail: New woven garment plant at Almeda Textile PLC

Location: Adwa - Ethiopia

Capacity: • Men's Shirts: 6.000 pieces / day

•Men's Trousers: 14.000 pieces / day

Denim trousers: 10.000 pieces / day

Adwa- Ethiopia

Production Time: 7,5 hours per shift - 2 shifts per day

#### Plant Set-up:

- -Raw Material Store
- -Cutting Section
- -Sewing Section
- -Finishing Section
- -Washing Area
- -Finished Product Store
- -Utilities and Auxiliaries

(Steam Generation and Distribution, Vacuum System, Compressed Air, Emergency Power Generation and Power Distribution, Water Softening and Distribution, Fire Fighting, LPG System)

#### **Scope of Supply:**

Engineering, Know-How, Production Lines, Utilities and Auxiliaries, Supervision of Erection, Commissioning and Training