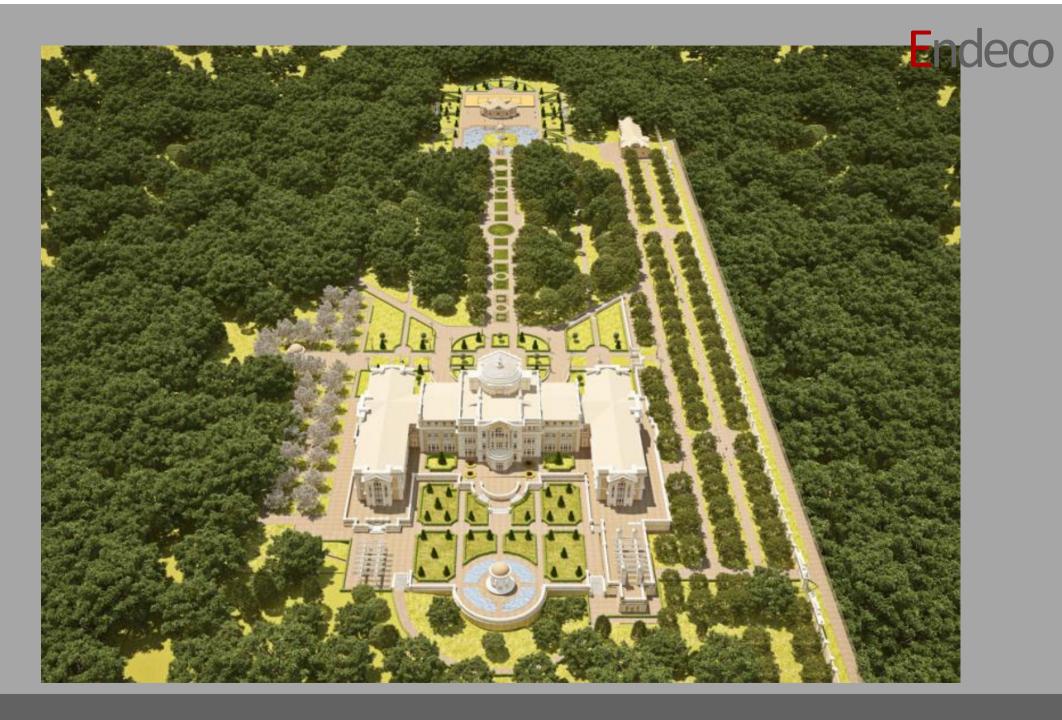

# Endeco

Detail: Wine cellar from grapes to

storage

Krasnodar

Capacity: 80.000 bottles/year

Scope of work: Design and supply of electromechanical

systems

Wine Cellar Russia

Wine Cellar Russia

Wine Cellar Russia

Detail: Sport Center

Russia

Scope of work:

Design and supply of electromechanical systems

Sport Center Russia

Sport Center

#### Endeco

Saw Wire Project

China

Detail: Villa Magnolia

Russia

Capacity: 11.000 sq.m

Scope of work: Design and supply of electromechanical systems

Villa Magnolia

Villa Magnolia

Villa Magnolia

Detail: LSAW API 5L Line Pipe Mill

Thailand - Consultancy Service

Scope of work: Process Engineering and Feasibility Study

Capacity: 85.000 Ton/yr

Diameter:  $16'' \div 64''$ 

Thickness: 10mm ÷ 30mm