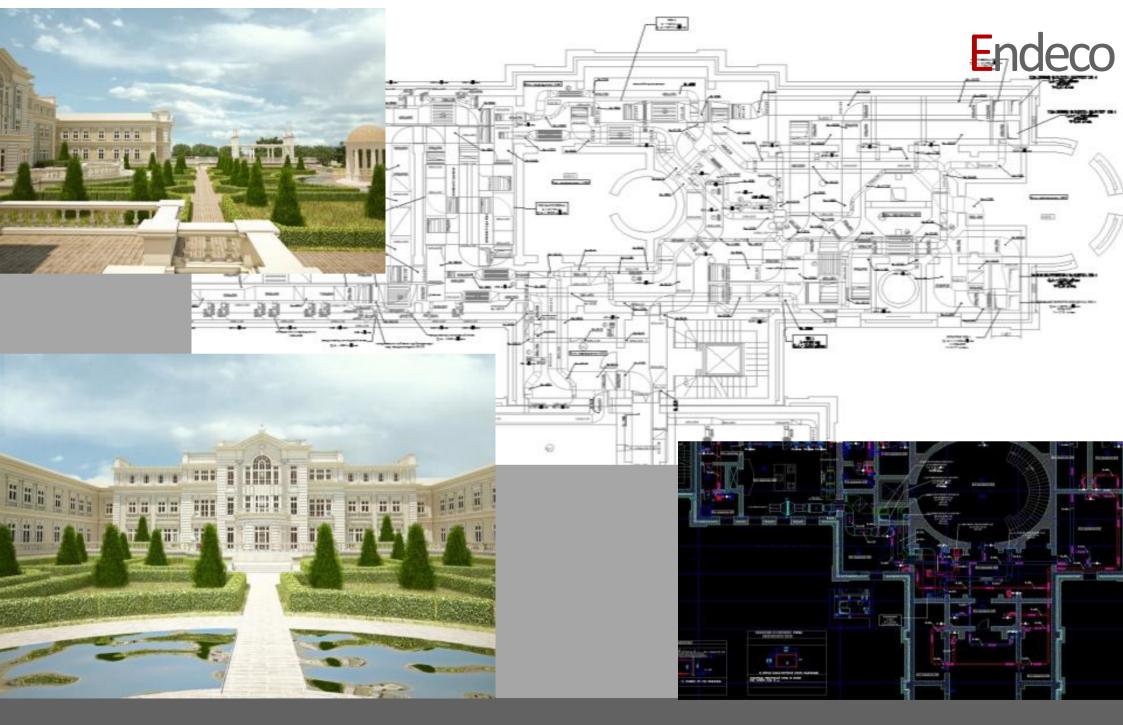

#### Endeco

Saw Wire Project

China

Detail: Villa Magnolia

Russia

Capacity: 11.000 sq.m

Scope of work: Design and supply of electromechanical systems

Villa Magnolia

Villa Magnolia

Villa Magnolia

Detail: LSAW API 5L Line Pipe Mill

Thailand - Consultancy Service

Scope of work: Process Engineering and Feasibility Study

Capacity: 85.000 Ton/yr

Diameter:  $16'' \div 64''$ 

Thickness: 10mm ÷ 30mm