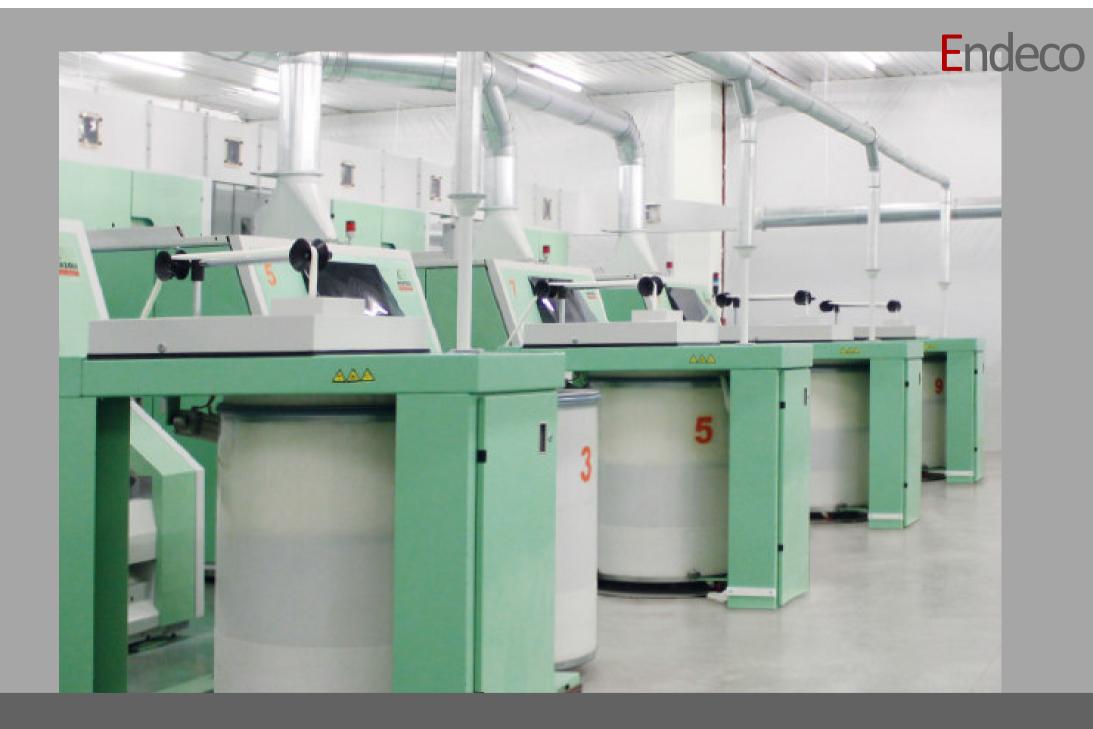

Location: Bishkek - Kyrgyzstan

Production Capacity: 20 million

sqm/year of denim

fabric

**Feasibility Study for Spinning and Denim Plant** 

Kyrgyzstan

**Feasibility Study for Spinning and Denim Plant** 

Kyrgyzstan

**Feasibility Study for Spinning and Denim Plant** 

Kyrgyzstan

Detail: Water wells drilling rigs

Ethiopia

Capacity:

7 rigs, depth up to 300 m with ø17 "half w /

truck

7 drills, depth up to 600 m with ø22 "w/