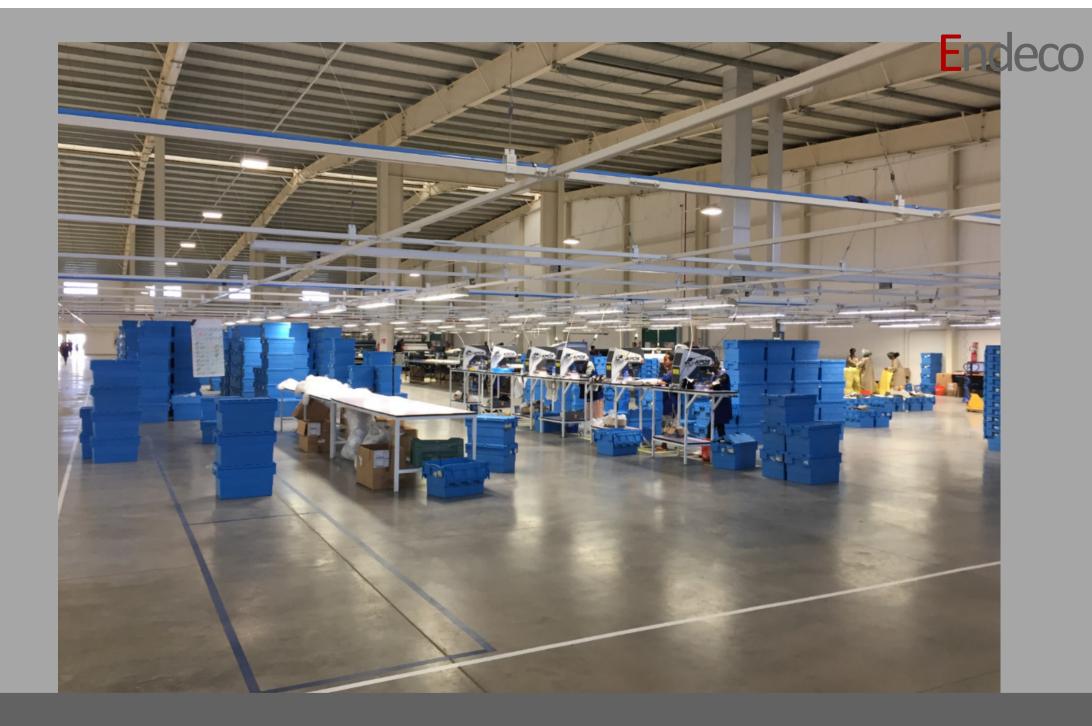

# Detail: New woven garment plant at Almeda Textile PLC

Location: Adwa - Ethiopia

Capacity: • Men's Shirts: 6.000 pieces / day

•Men's Trousers: 14.000 pieces / day

Denim trousers: 10.000 pieces / day

Adwa- Ethiopia

Production Time: 7,5 hours per shift - 2 shifts per day

#### Plant Set-up:

- -Raw Material Store
- -Cutting Section
- -Sewing Section
- -Finishing Section
- -Washing Area
- -Finished Product Store
- -Utilities and Auxiliaries

(Steam Generation and Distribution, Vacuum System, Compressed Air, Emergency Power Generation and Power Distribution, Water Softening and Distribution, Fire Fighting, LPG System)

#### **Scope of Supply:**

Engineering, Know-How, Production Lines, Utilities and Auxiliaries, Supervision of Erection, Commissioning and Training