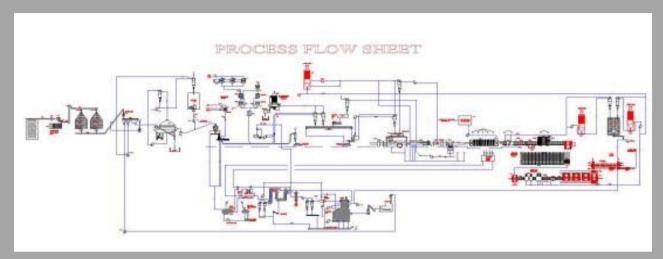

Scope of work: Consultancy Service

Capacity: 100.000 m<sup>3</sup>/year

SCHEMATIC DIAGRAM OF FIRE ALARM SYSTEM FOR MOF PLANT AL AIN

ME.

Detail: Agricultural Pesticides Plant

Ethiopia

Scope of work:

Engineering, supply and construction, supervision to erection, commissioning, testing and training