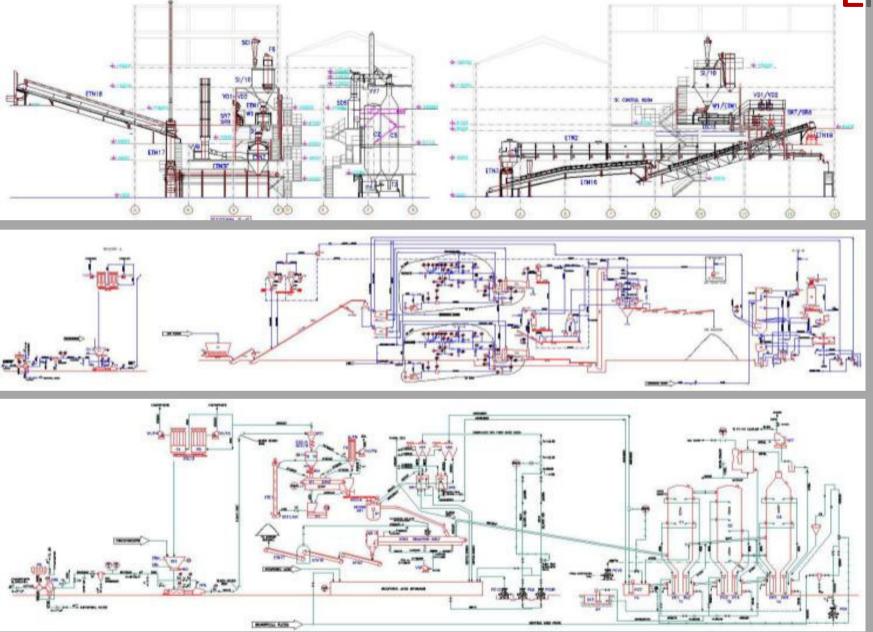

# Detail: Granulated Single Super Phosphate Plant

Egypt

Scope of work: Engineering, supply and construction,

supervision to erection, commissioning,

testing and training

Capacity: 150.000 tpy

Detail: Wire Rod Pickling & PC Wire PC Strand Plant