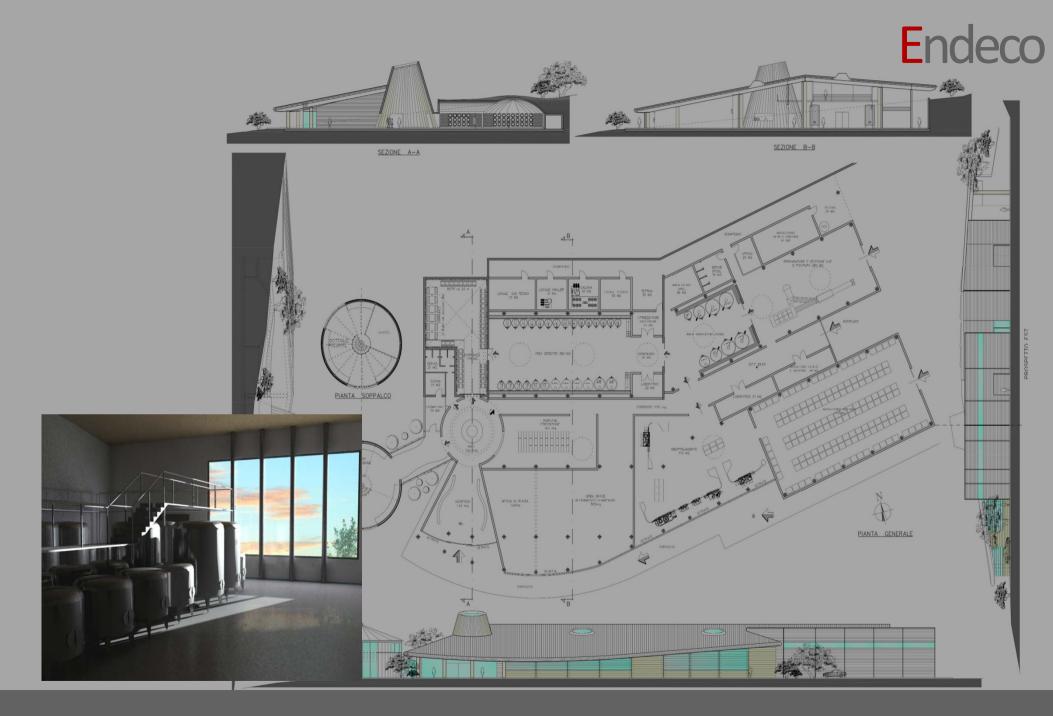

# Endeco

Detail: Wine cellar from grapes to

storage

Krasnodar

Capacity: 80.000 bottles/year

Scope of work: Design and supply of electromechanical

systems

Wine Cellar Russia