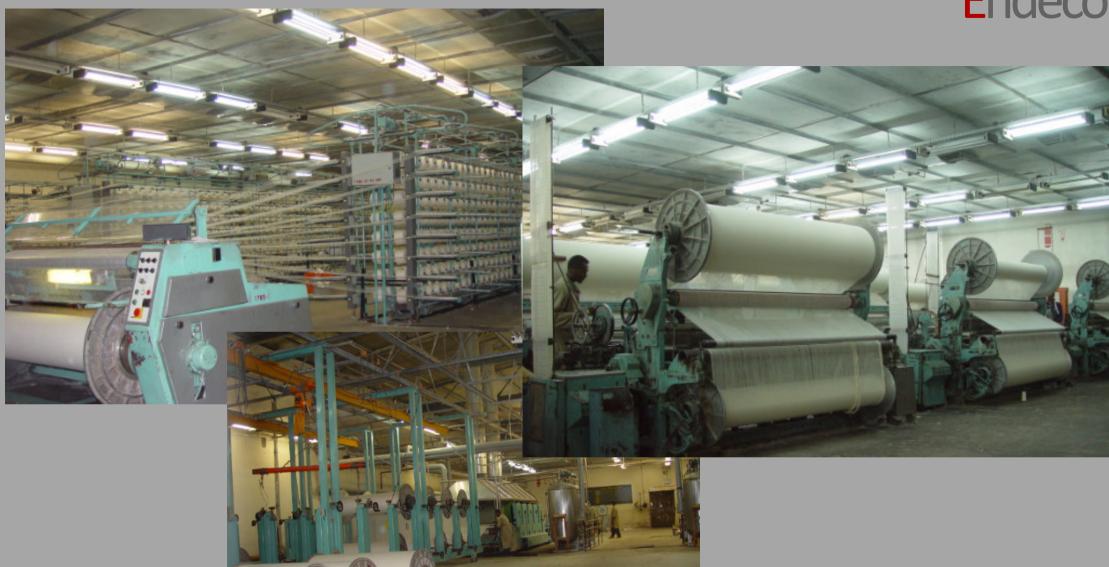

# Detail: New woven garment plant at Almeda Textile PLC

Location: Adwa - Ethiopia

Capacity: • Men's Shirts: 6.000 pieces / day

•Men's Trousers: 14.000 pieces / day

Denim trousers: 10.000 pieces / day

Adwa- Ethiopia

Production Time: 7,5 hours per shift - 2 shifts per day

#### Plant Set-up:

- -Raw Material Store
- -Cutting Section
- -Sewing Section
- -Finishing Section
- -Washing Area
- -Finished Product Store
- -Utilities and Auxiliaries

(Steam Generation and Distribution, Vacuum System, Compressed Air, Emergency Power Generation and Power Distribution, Water Softening and Distribution, Fire Fighting, LPG System)

#### **Scope of Supply:**

Engineering, Know-How, Production Lines, Utilities and Auxiliaries, Supervision of Erection, Commissioning and Training