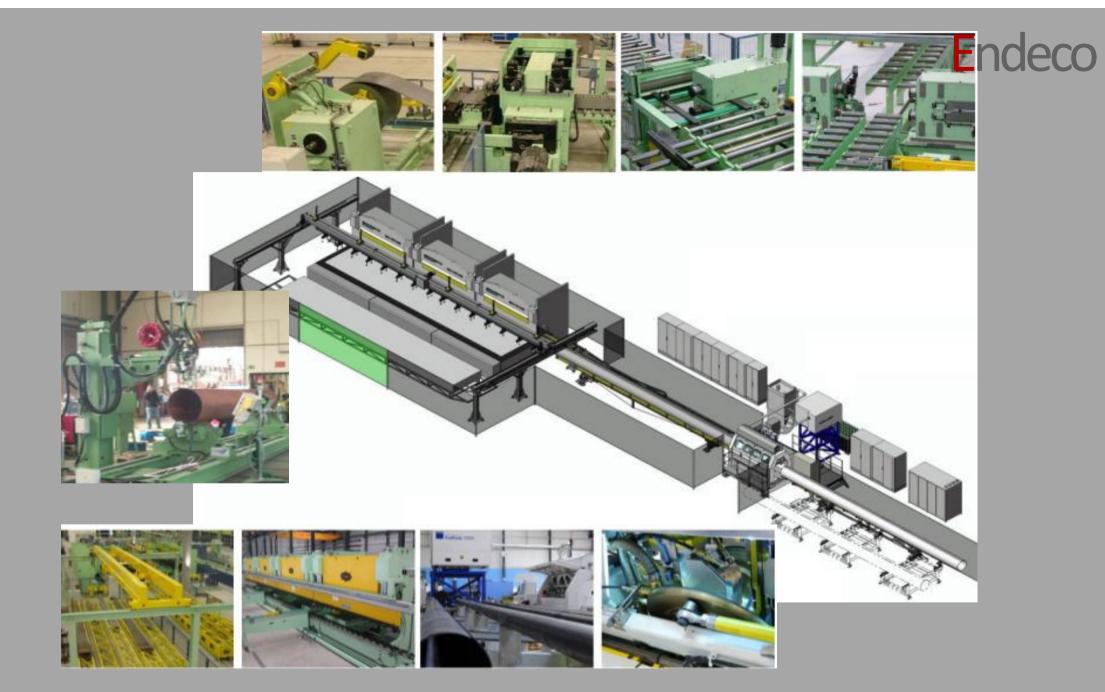

#### Endeco

LASER & LSAW Pipe Mill 28" Detail:

**USA - Consultancy Service** 

Engineering of mainstream production Scope of work:

60.000 Ton/yr Capacity:

Plasma cutting
Edge Milling
Pipe Forming
Laser Welding
LSAW process
Ultrasonic control **Sections:** 

Assembly & Welding island